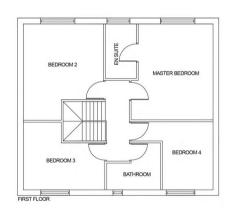

# The Green, Lyneham, SN15 4PD

- Self Build Building Plot
- Planning Application No. PL/2022/02216
- Detached Garage & Parking

- Planning Permissions Approved
- Approved Four Bedroom Detached
- Far Reaching Countryside Views To Rear

# Plot A The Green Lyneham, SN15 4PD

£230,000

An exciting opportunity to purchase a building plot with planning permissions already approved for a four bedroom detached family home with parking and detached garage enjoying far reaching country side views to the rear. Planning application number PL/2022/02216. More details can be found on the Wiltshire Council website. For more information and to arrange a viewing in person, please contact Alan Hawkins Property Sales today.