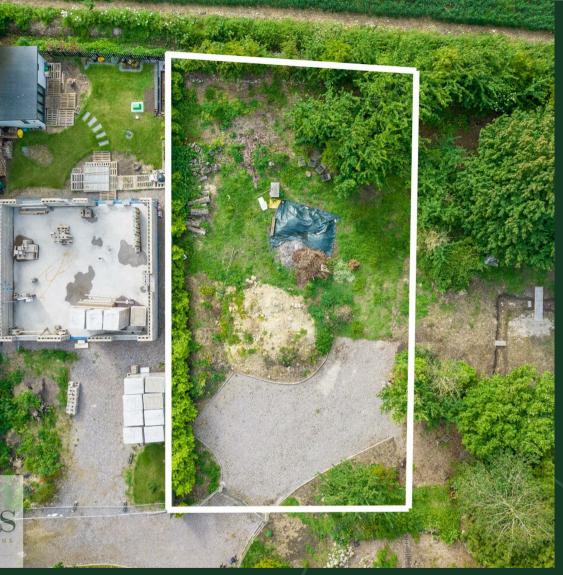

# Plot A The Green Lyneham, SN15 4PD

£230,000

An exciting opportunity to purchase a building plot with planning permissions already approved for a four bedroom detached family home with parking and detached garage enjoying far reaching country side views to the rear. Planning application number PL/2022/02216. More details can be found on the Wiltshire Council website. For more information and to arrange a viewing in person, please contact Alan Hawkins Property Sales today.