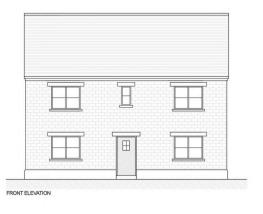

# The Green, Lyneham, SN15 4PD

- Self Build Building Plot
- Planning Application No. PL/2022/02216
- Detached Garage & Parking

- Planning Permissions Approved
- Approved Four Bedroom Detached
- Far Reaching Countryside Views To Rear

# Plot A The Green Lyneham, SN15 4PD

£230,000

An exciting opportunity to purchase a building plot with planning permissions already approved for a four bedroom detached family home with parking and detached garage enjoying far reaching country side views to the rear. Planning application number PL/2022/02216. More details can be found on the Wiltshire Council website. For more information and to arrange a viewing in person, please contact Alan Hawkins Property Sales today.