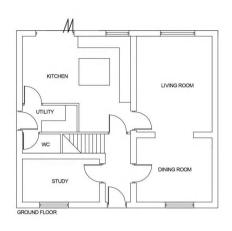

# The Green, Lyneham, SN15 4PD

- Self Build Building Plot
- Planning Application No. PL/2022/02216
- Detached Garage & Parking

- Planning Permissions Approved
- Approved Four Bedroom Detached
- Far Reaching Countryside Views To Rear

# Plot A The Green Lyneham, SN15 4PD

£230,000

An exciting opportunity to purchase a building plot with planning permissions already approved for a four bedroom detached family home with parking and detached garage enjoying far reaching country side views to the rear. Planning application number PL/2022/02216. More details can be found on the Wiltshire Council website. For more information and to arrange a viewing in person, please contact Alan Hawkins Property Sales today.