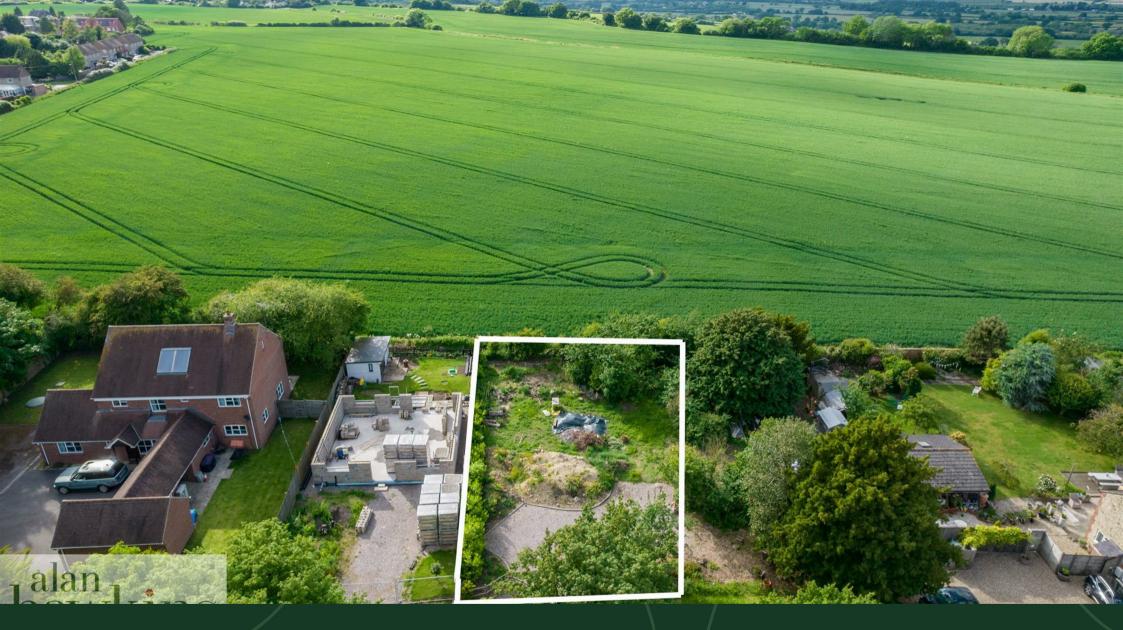

# Plot A The Green Lyneham, SN15 4PD

£230,000

An exciting opportunity to purchase a building plot with planning permissions already approved for a four bedroom detached family home with parking and detached garage enjoying far reaching country side views to the rear. Planning application number PL/2022/02216. More details can be found on the Wiltshire Council website. For more information and to arrange a viewing in person, please contact Alan Hawkins Property Sales today.