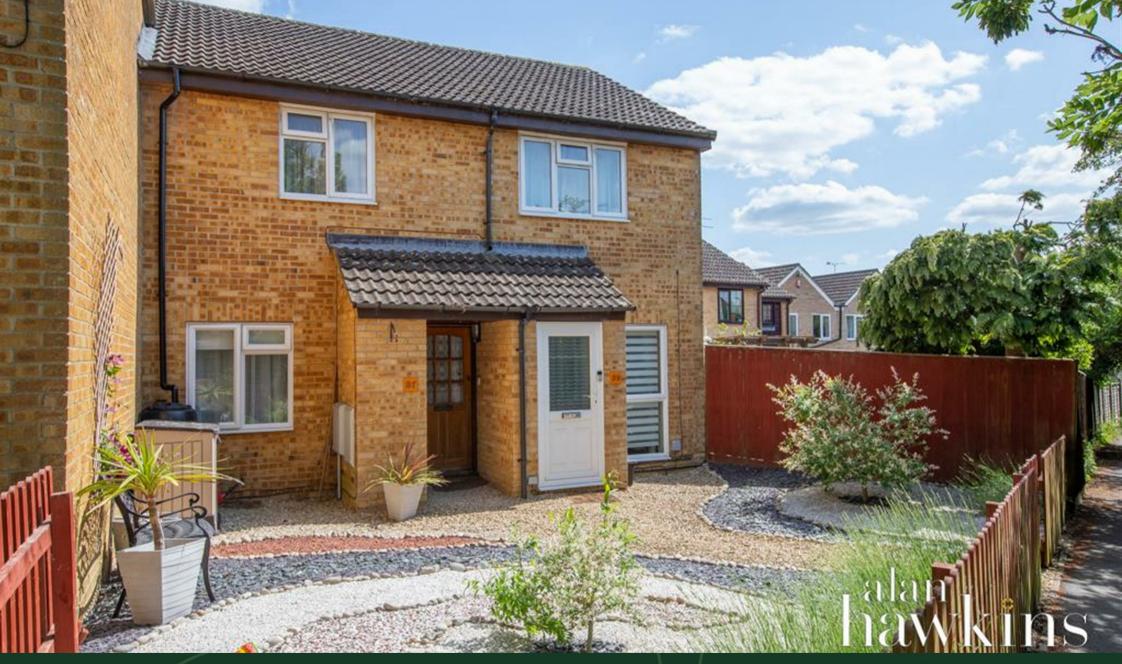

## 37 Farne Way Royal Wootton Bassett, SN4 8LX

### £165,000

A spacious two bedroom first floor maisonette situated at the head of a cul-de-sac location on the fringes of the popular and established development of Woodshaw in Royal Wootton Bassett.

The accommodation comprises a private entrance hall with stairs leading straight up to the first floor landing. From the landing, doors lead to a spacious lounge/diner, a separate kitchen, bathroom and two good size bedrooms. Further attributes include uPVC double glazing, gas radiator central heating via a combination boiler, the remainder of a 999 year lease, very low ground rent fees and also enjoys nearby allocated parking (in view of apartment)