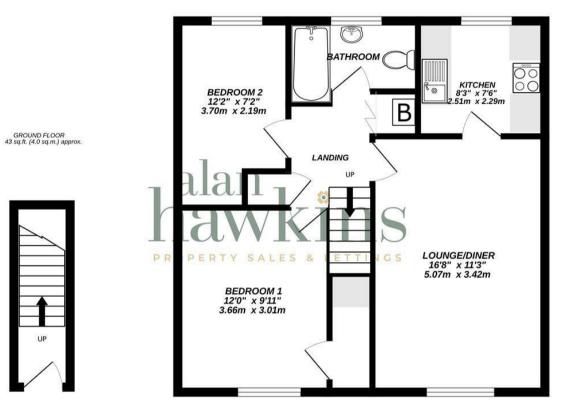

### £165,000

A spacious two bedroom first floor maisonette situated at the head of a cul-de-sac location on the fringes of the popular and established development of Woodshaw in Royal Wootton Bassett.

The accommodation comprises a private entrance hall with stairs leading straight up to the first floor landing. From the landing, doors lead to a spacious lounge/diner, a separate kitchen, bathroom and two good size bedrooms. Further attributes include uPVC double glazing, gas radiator central heating via a combination boiler, the remainder of a 999 year lease, very low ground rent fees and also enjoys nearby allocated parking (in view of apartment)

### Energy Efficiency Rating (England & Wales)

TOTAL FLOOR AREA: 619 sq.ft. (57.5 sq.m.) approx. Whilst every attempt has been made to ensure the accuracy of the floorplan contained here, measurements of doors, windows, rooms and any other items are approximate and no responsibility is taken for any error, omission or mis-statement. This plan is for illustrative purposes only and should be used as such by any prospective purchaser. The services, systems and appliances shown have not been tested and no guarantee as to their operability or efficiency can be given.