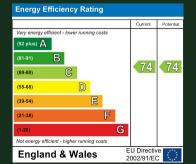

### Energy Efficiency Rating (England & Wales)

TOTAL FLOOR AREA: 619 sq.ft. (57.5 sq.m.) approx. Whilst every attempt has been made to ensure the accuracy of the floorplan contained here, measurements of doors, windows, rooms and any other items are approximate and no responsibility is taken for any error, omission or mis-statement. This plan is for illustrative purposes only and should be used as such by any prospective purchaser. The services, systems and appliances shown have not been tested and no guarantee as to their operability or efficiency can be given.