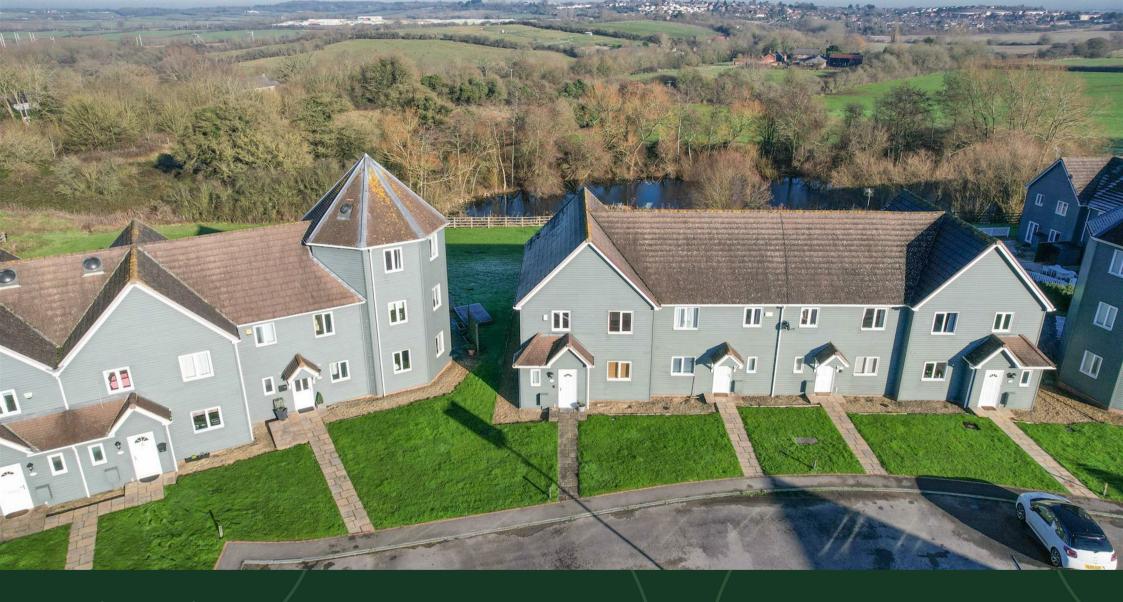

# 5 Wiltshire Crescent Royal Wootton Bassett, SN4 7PB

£180,000

A popular 3 bedroom New England Style end lounge/dining room and three good of terraced SECOND HOME/HOLIDAY situated on The Wiltshire Leisure Village located in the heart of Wiltshire with the historic market town of Royal Wootton Bassett located approximately a mile away offering an abundance of amenities and just a short drive from the National Heritage sites of Stonehenge and the Avebury stone circle. This particular style home, named the 'Avebury' is a substantial 3 bedroom property over two floors offering c1100 sq ft of accommodation.

As owners of this holiday/second home, you will also receive 2 golf & leisure passes with an additional 2 leisure only passes in order to fully enjoy the experience of having a 27 hole golf course, swimming pool and a state of the art gym right on your doorstep. So weather you are looking for an investment for the holiday/rental market or a golfing/spa retreat to use throughout the year, then call Alan Hawkins Property Sales on 01793 840222.