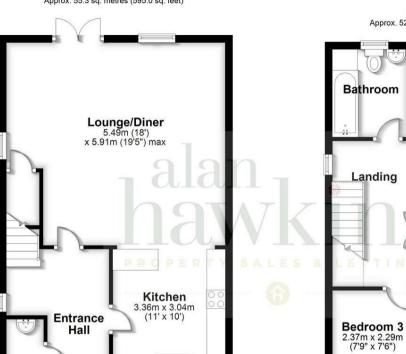

### **Ground Floor**

Approx. 55.3 sq. metres (595.0 sq. feet)

First Floor

Approx. 52.4 sq. metres (564.4 sq. feet)

Bedroom 1 3.87m x 3.76m (12'8" x 12'4")

Bedroom 2 3.38m x 3.50m (11'1" x 11'6")

En-suite Shower Room

All measurements of doors, windows, rooms and any other items are approximate and no responsibility is taken for any error, omissions or misstatement. This plan is is for illustrative purposes only and should be used as such. Not to scale. All Rights Reserved, no unauthorised use, copying or reproduction permitted.
Plan produced using PlanUp.