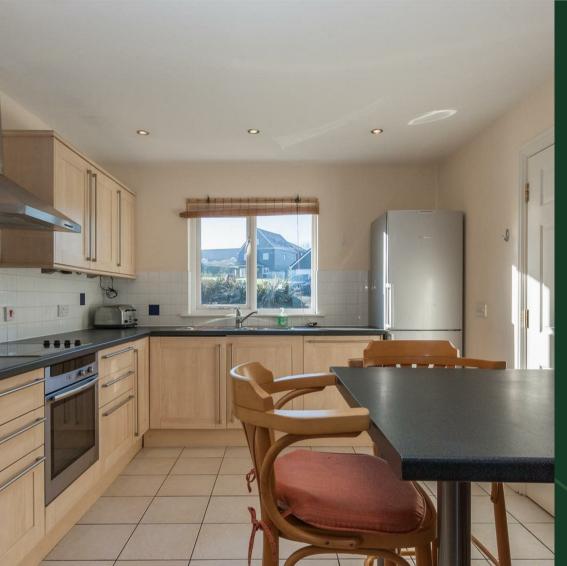

Internally the accommodation is well presented throughout a comprises a kitchen with integrated appliances, a spacious

bedrooms and family bathroom. Additional benefits include neutral décor throughout and the potential to include of many items of furniture.