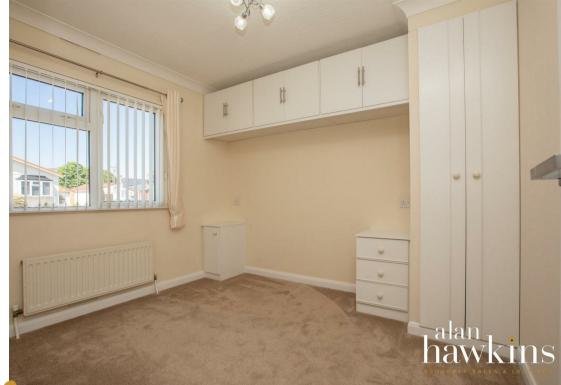

This home internally comprises a front entrance hallway, beautifully and tastefully chosen kitchen complete with integral appliances, rear door from the kitchen to a rear porch, separate dining room with open archway into a 19ft living room, two double bedrooms and a shower room with double width shower cubicle.