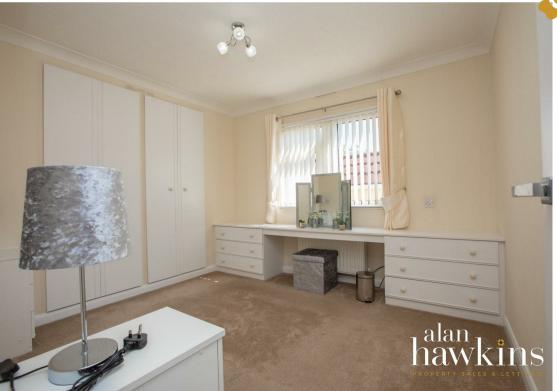

This home internally comprises a front entrance hallway, beautifully and tastefully chosen kitchen complete with integral appliances, rear door from the kitchen to a rear porch, separate dining room with open archway into a 19ft living room, two double bedrooms and a shower room with double width shower cubicle.