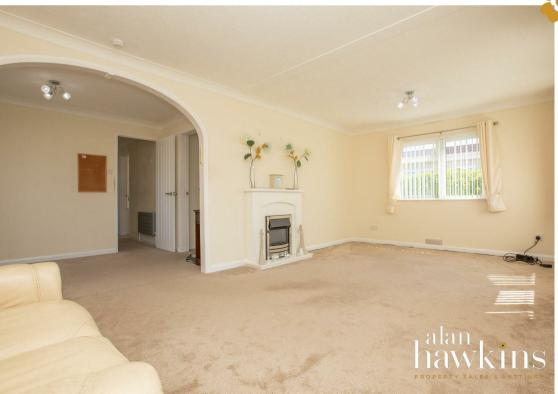

This home internally comprises a front entrance hallway, beautifully and tastefully chosen kitchen complete with integral appliances, rear door from the kitchen to a rear porch, separate dining room with open archway into a 19ft living room, two double bedrooms and a shower room with double width shower cubicle.