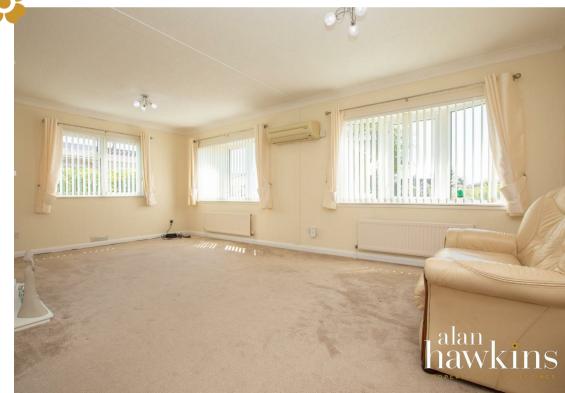

This home internally comprises a front entrance hallway, beautifully and tastefully chosen kitchen complete with integral appliances, rear door from the kitchen to a rear porch, separate dining room with open archway into a 19ft living room, two double bedrooms and a shower room with double width shower cubicle.