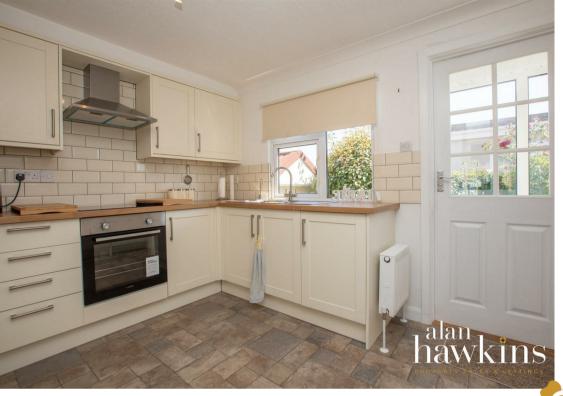

This home internally comprises a front entrance hallway, beautifully and tastefully chosen kitchen complete with integral appliances, rear door from the kitchen to a rear porch, separate dining room with open archway into a 19ft living room, two double bedrooms and a shower room with double width shower cubicle.