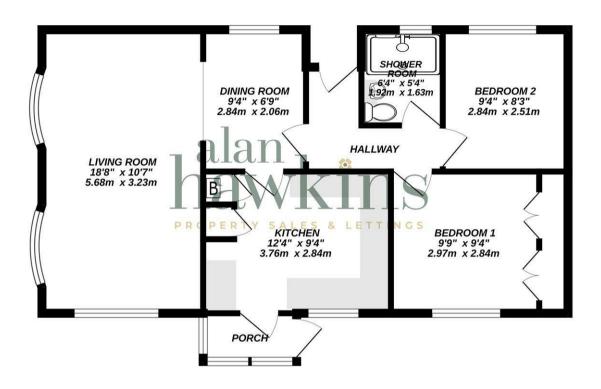

This home internally comprises a front entrance hallway, beautifully and tastefully chosen kitchen complete with integral appliances, rear door from the kitchen to a rear porch, separate dining room with open archway into a 19ft living room, two double bedrooms and a shower room with double width shower cubicle.

# GROUND FLOOR 659 sq.ft. (61.2 sq.m.) approx.

#### TOTAL FLOOR AREA: 659 sq.ft. (61.2 sq.m.) approx.

White very attempt has been made to ensure the accuracy of the floorpies contained here, measurements of soos, vindered, and the state of the soos and the state of the state