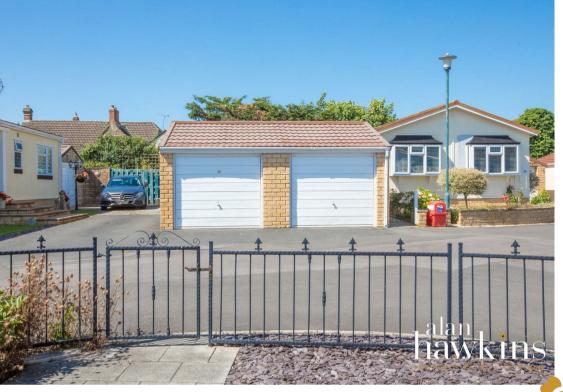

Outside there is a mature well stocked garden laid to lawn surrounded by decorative iron railings, a private rear patio seating area, a block paved driveway for one vehicle and a garage opposite which