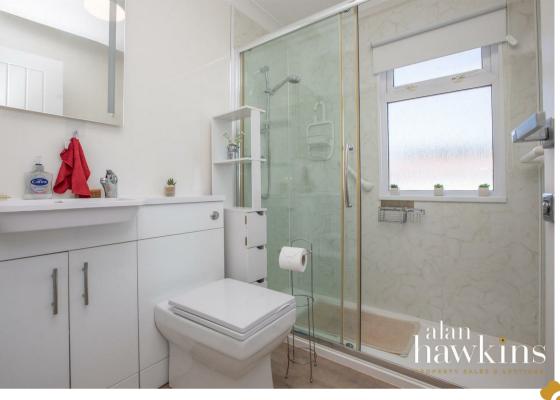

This home internally comprises a front entrance hallway, beautifully and tastefully chosen kitchen complete with integral appliances, rear door from the kitchen to a rear porch, separate dining room with open archway into a 19ft living room, two double bedrooms and a shower room with double width shower cubicle.