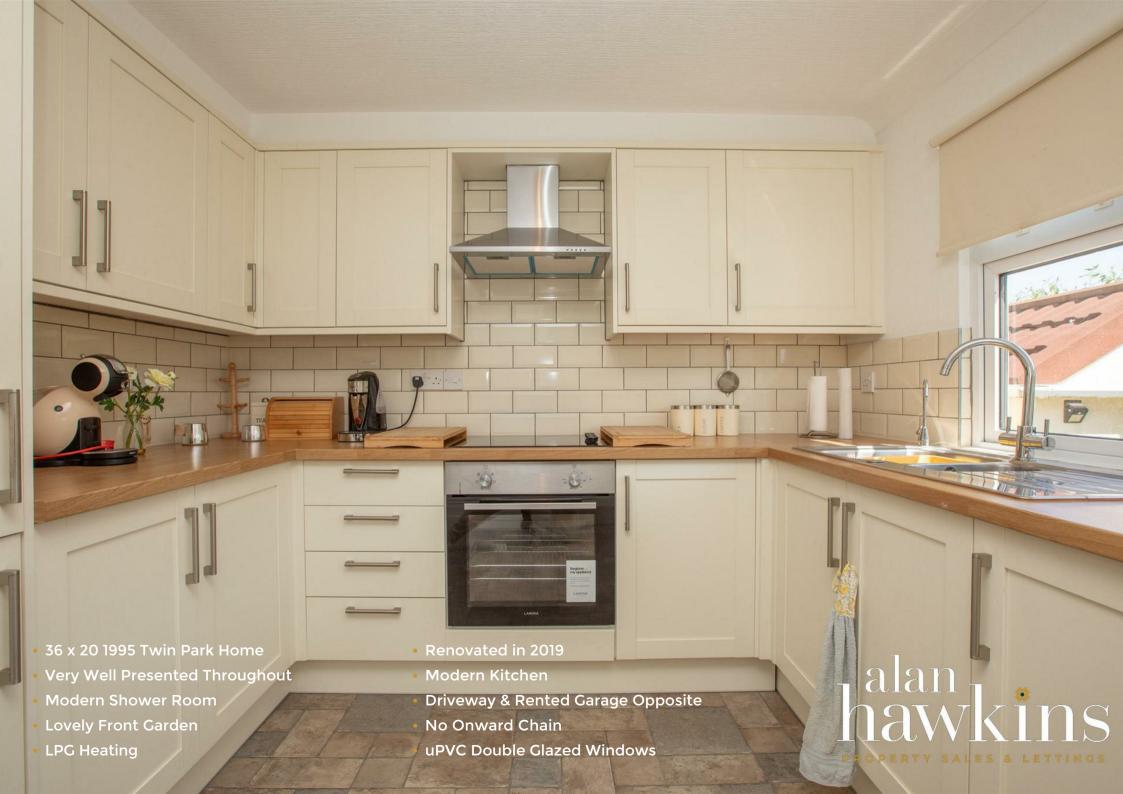

This home internally comprises a front entrance hallway, beautifully and tastefully chosen kitchen complete with integral appliances, rear door from the kitchen to a rear porch, separate dining room with open archway into a 19ft living room, two double bedrooms and a shower room with double width shower cubicle.