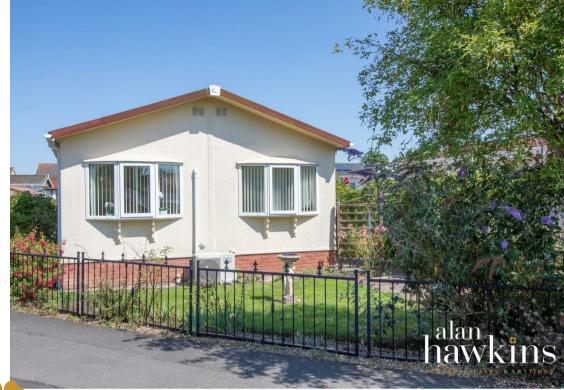

Outside there is a mature well stocked garden laid to lawn surrounded by decorative iron railings, a private rear patio seating area, a block paved driveway for one vehicle and a garage opposite which