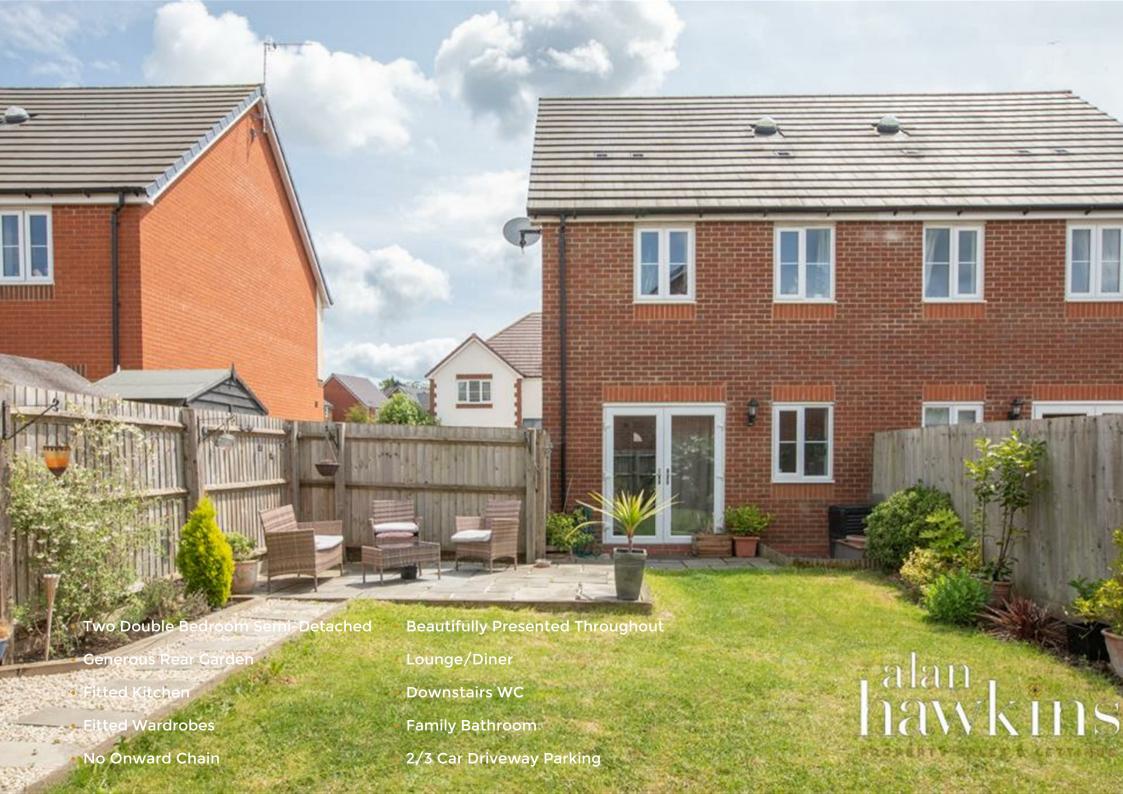

The first floor landing leads to two double bedrooms both benefiting fitted wardrobes and a beautiful bathroom with a fully tiled bath & shower over.

Externally, there is parking for at least two vehicles to the side with rear gated access to a fully enclosed,

non-overlooked landscaped garden with a large patio seating area, garden laid to lawn with a well stocked flower bed surround.

Further benefits include uPVC double glazing and gas radiator central heating.