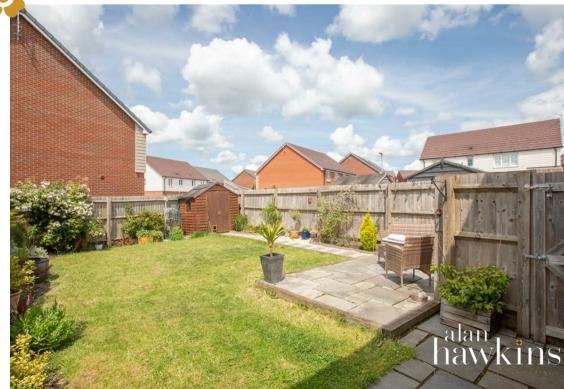

The first floor landing leads to two double bedrooms both benefiting fitted wardrobes and a beautiful bathroom with a fully tiled bath & shower over.

Externally, there is parking for at least two vehicles to the side with rear gated access to a fully enclosed,

non-overlooked landscaped garden with a large patio seating area, garden laid to lawn with a well stocked flower bed surround.

Further benefits include uPVC double glazing and gas radiator central heating.