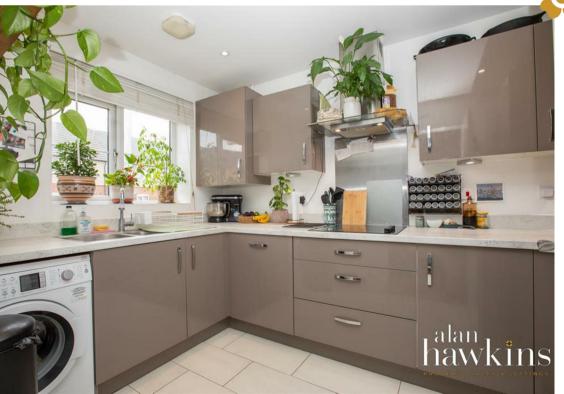

The accommodation internally offers an entrance hallway with stairs to the first floor landing, cloakroom, modern kitchen with integral appliances and a living/dining room with patio doors opening to the rear garden.