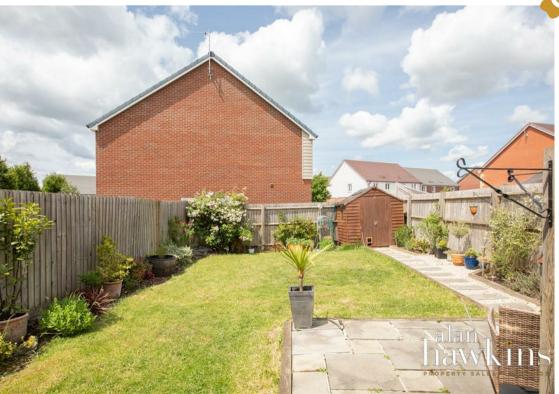

The first floor landing leads to two double bedrooms both benefiting fitted wardrobes and a beautiful bathroom with a fully tiled bath & shower over.

Externally, there is parking for at least two vehicles to the side with rear gated access to a fully enclosed,

non-overlooked landscaped garden with a large patio seating area, garden laid to lawn with a well stocked flower bed surround.

Further benefits include uPVC double glazing and gas radiator central heating.