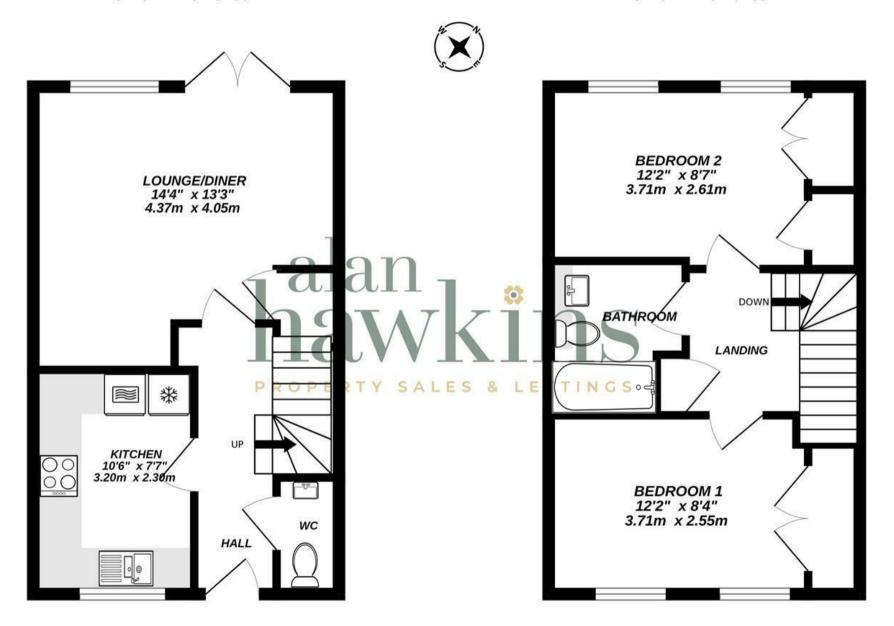

The accommodation internally offers an entrance hallway with stairs to the first floor landing, cloakroom, modern kitchen with integral appliances and a living/dining room with patio doors opening to the rear garden.

The first floor landing leads to two double bedrooms both benefiting fitted wardrobes and a beautiful bathroom with a fully tiled bath & shower over.

Externally, there is parking for at least two vehicles to the side with rear gated access to a fully enclosed,

## TOTAL FLOOR AREA: 688 sq.ft. (64.0 sq.m.) approx.

Whilst every attempt has been made to ensure the accuracy of the floorplan contained here, measurements of doors, windows, rooms and any other items are approximate and no responsibility is taken for any error, omission or mis-statement. This plan is for illustrative purposes only and should be used as such by any prospective purchaser. The services, systems and appliances shown have not been tested and no guarantee as to their operability or efficiency can be given.