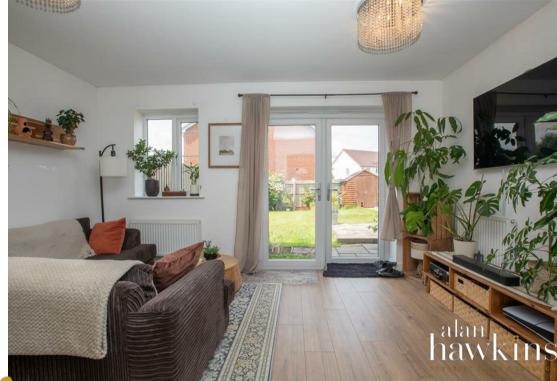

The accommodation internally offers an entrance hallway with stairs to the first floor landing, cloakroom, modern kitchen with integral appliances and a living/dining room with patio doors opening to the rear garden.

non-overlooked landscaped garden with a large patio seating area, garden laid to lawn with a well stocked flower bed surround.

Further benefits include uPVC double glazing and gas radiator central heating.