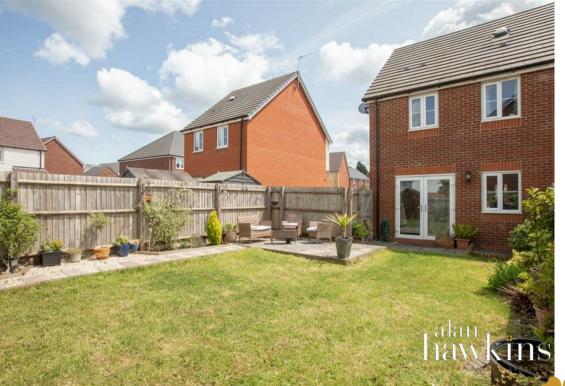

The first floor landing leads to two double bedrooms both benefiting fitted wardrobes and a beautiful bathroom with a fully tiled bath & shower over.

Externally, there is parking for at least two vehicles to the side with rear gated access to a fully enclosed,

non-overlooked landscaped garden with a large patio seating area, garden laid to lawn with a well stocked flower bed surround.

Further benefits include uPVC double glazing and gas radiator central heating.