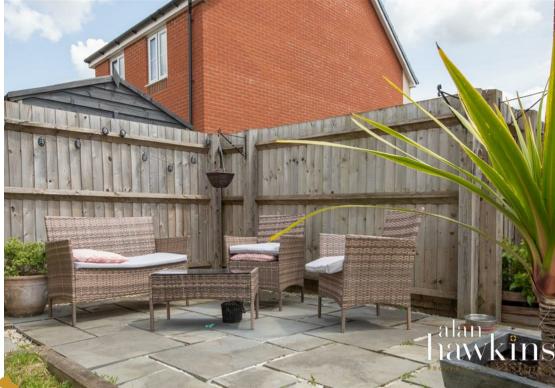

non-overlooked landscaped garden with a large patio seating area, garden laid to lawn with a well stocked flower bed surround.

Further benefits include uPVC double glazing and gas radiator central heating.