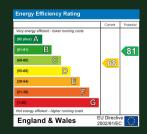

#### Energy Efficiency Rating (England & Wales)

TOTAL FLOOR AREA: 1163 sq ft, (1061 1 sq m) approx. While sever altern has been made to sense the accuracy of the foorpion contained here, measurements of doors, window, norms and any other lense as approximate and no responsibility is taken for any more, omission or main-statement. The pair of militarities purposes only and adjustion to used as such by any prospective purchase, The services, systems and appliances shown have not been lesied and no quarantee the Made with Nerropic x6222