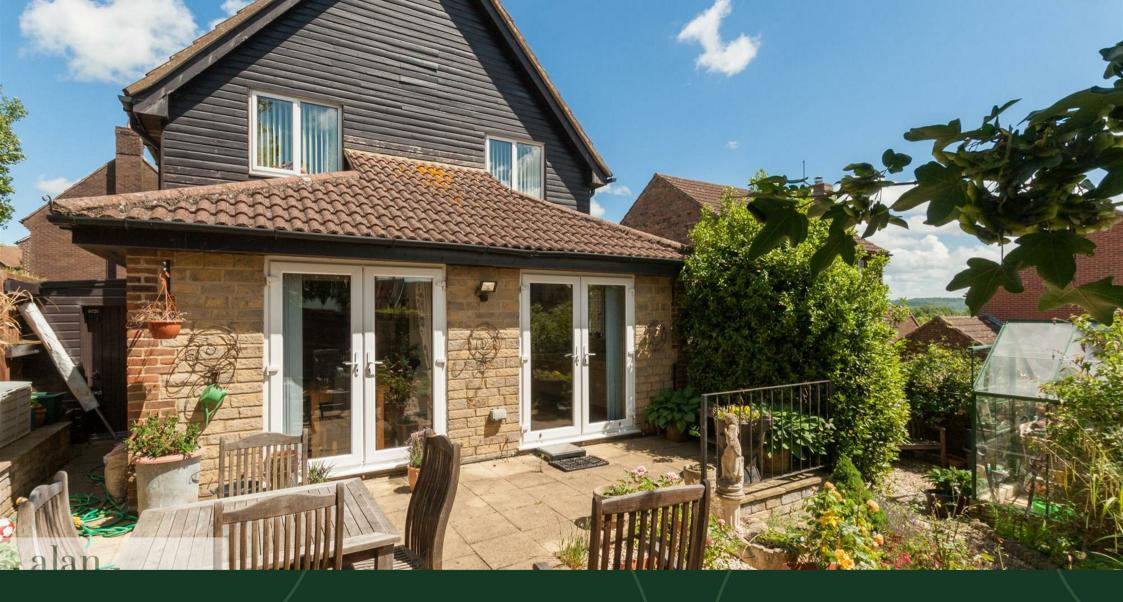

Having been extended across the rear, the accommodation is spacious and ideal for modern day living with an inviting and spacious kitchen/dining/family room with double doors that lead to a separate dining area and living room whilst also providing two sets of French doors that open to the west facing rear garden. Completing the downstairs is an entrance hallway, downstairs cloakroom and side access door to the garage and parking.

To the first floor is a family bathroom and four good size bedrooms, two double in size with the master being fitted with a range of Sharps bedroom furniture. Further attributes include off road parking and garage, uPVC double glazing, gas central heating and a range of Neff integrated appliances. A truly individual property that surely will please.