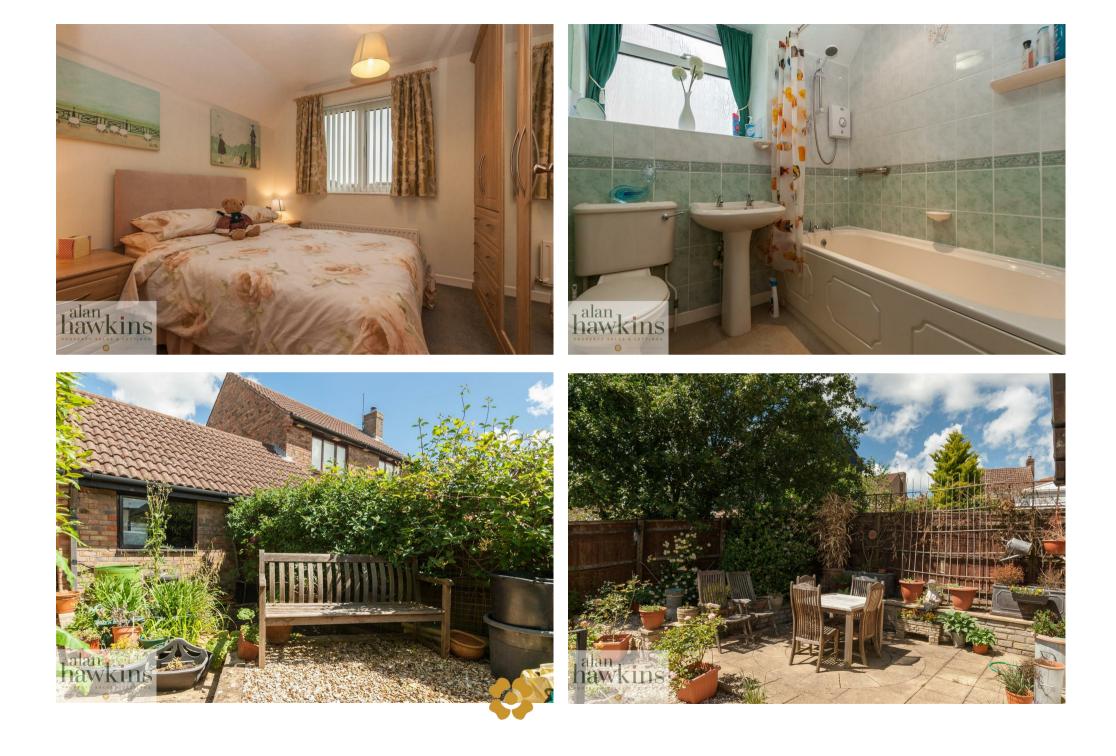

To the first floor is a family bathroom and four good size bedrooms, two double in size with the master being fitted with a range of Sharps bedroom furniture. Further attributes include off road parking and garage, uPVC double glazing, gas central heating and a range of Neff integrated appliances. A truly individual property that surely will please.