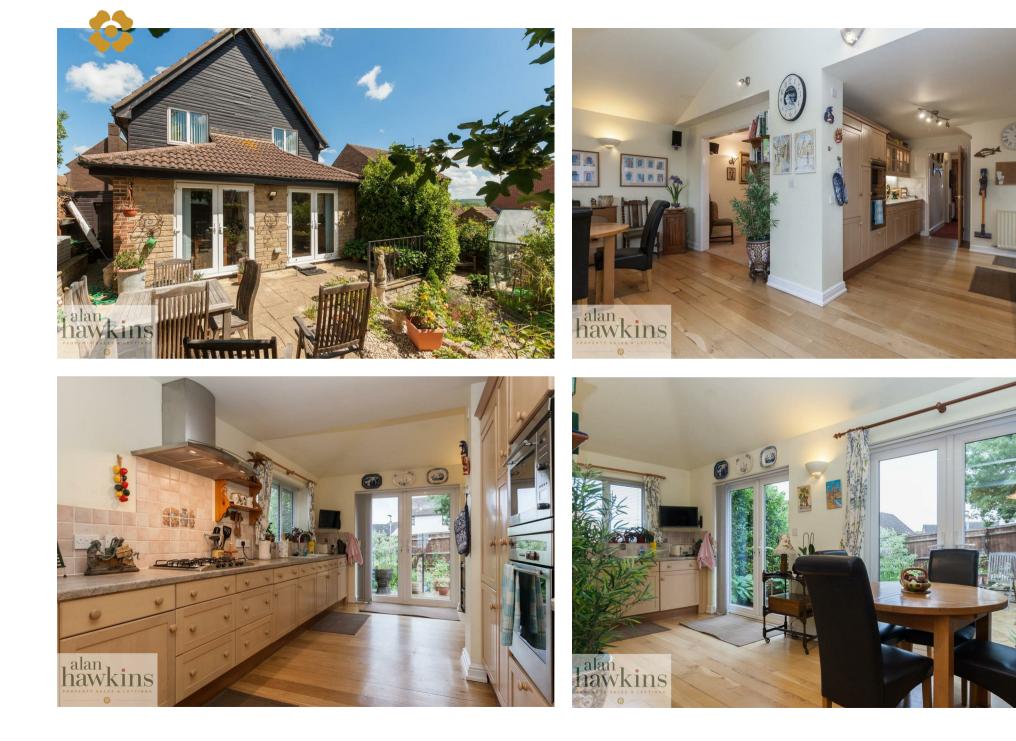

# Offers in the region of £395,000

An appealing and EXTENDED four bedroom DETACHED family home situated in a quiet close in the established Woodshaw development of Royal Wootton Bassett being walking distance of local amenities including a public house and the main bus route to Swindon.

Having been extended across the rear, the accommodation is spacious and ideal for modern day living with an inviting and spacious kitchen/dining/family room with double doors that lead to a separate dining area and living room whilst also providing two sets of French doors that open to the west facing rear garden. Completing the downstairs is an entrance hallway, downstairs cloakroom and side access door to the garage and parking.

To the first floor is a family bathroom and four good size bedrooms, two double in size with the master being fitted with a range of Sharps bedroom furniture. Further attributes include off road parking and garage, uPVC double glazing, gas central heating and a range of Neff integrated appliances. A truly individual property that surely will please.