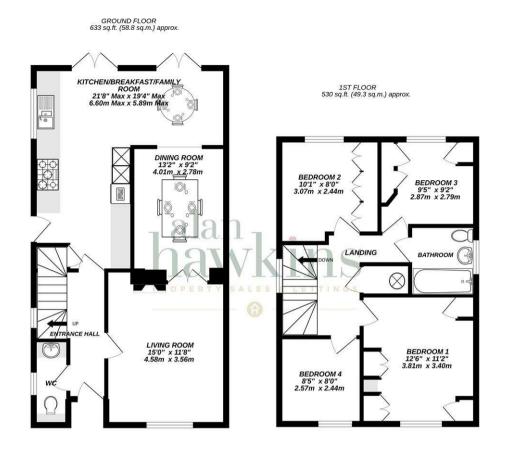

Having been extended across the rear, the accommodation is spacious and ideal for modern day living with an inviting and spacious kitchen/dining/family room with double doors that lead to a separate dining area and living room whilst also providing two sets of French doors that open to the west facing rear garden. Completing the downstairs is an entrance hallway, downstairs cloakroom and side access door to the garage and parking.

To the first floor is a family bathroom and four good size bedrooms, two double in size with the master being fitted with a range of Sharps bedroom furniture. Further attributes include off road parking and garage, uPVC double glazing, gas central heating and a range of Neff integrated appliances. A truly individual property that surely will please.

#### Energy Efficiency Rating (England & Wales)

TOTAL FLOOR AREA: 1163 sq ft, (1061 1 sq m) approx. While sever altern has been made to sense the accuracy of the foorpion contained here, measurements of doors, window, norms and any other lense as approximate and no responsibility is taken for any more, omission or main-statement. The pair of militarities purposes only and adjustion to used as such by any prospective purchase, The services, systems and appliances shown have not been lesied and no quarantee the Made with Nerropic x6222