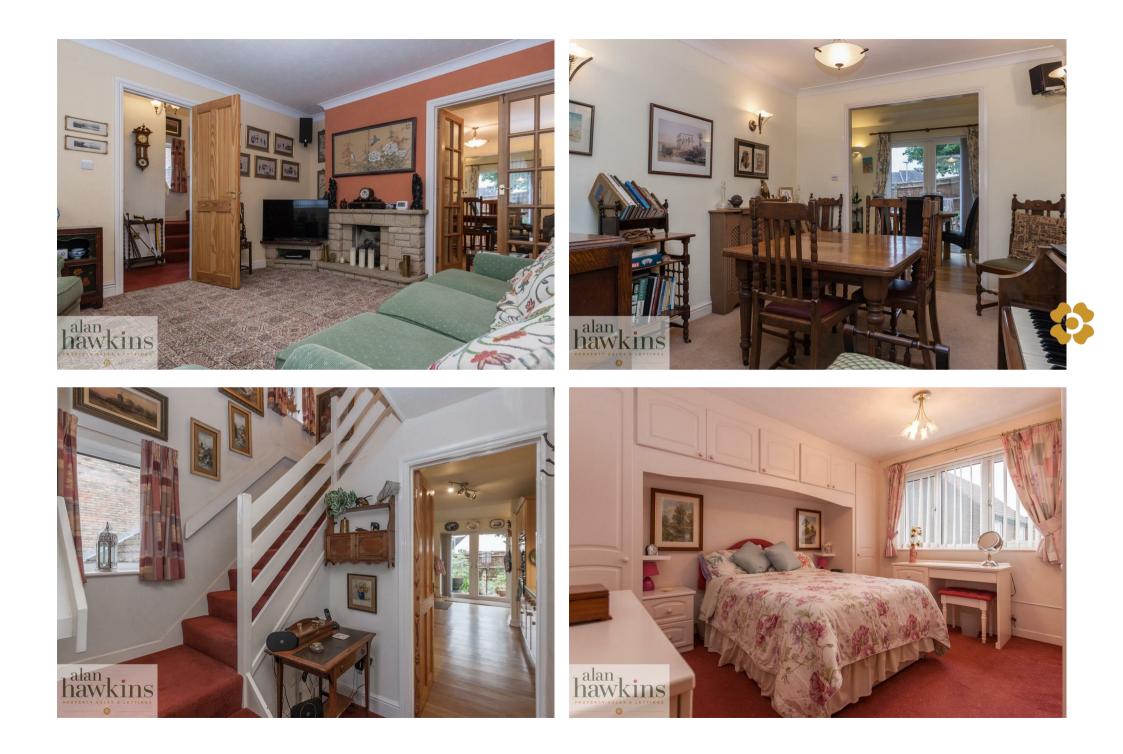

Having been extended across the rear, the accommodation is spacious and ideal for modern day living with an inviting and spacious kitchen/dining/family room with double doors that lead to a separate dining area and living room whilst also providing two sets of French doors that open to the west facing rear garden. Completing the downstairs is an entrance hallway, downstairs cloakroom and side access door to the garage and parking.

To the first floor is a family bathroom and four good size bedrooms, two double in size with the master being fitted with a range of Sharps bedroom furniture. Further attributes include off road parking and garage, uPVC double glazing, gas central heating and a range of Neff integrated appliances. A truly individual property that surely will please.