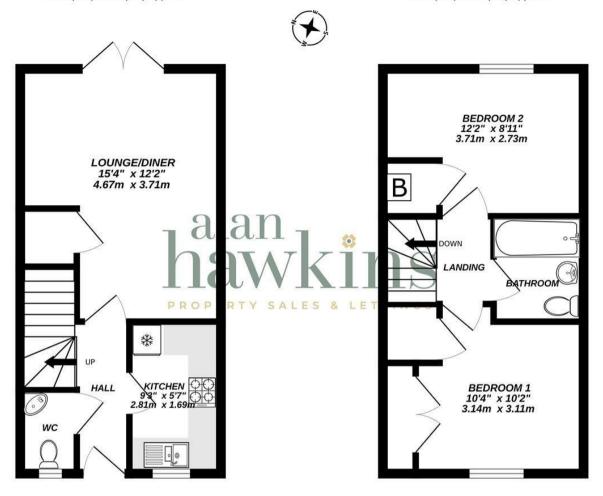

The accommodation comprises an entrance hallway with downstairs cloakroom, a front-facing kitchen, and a spacious lounge/diner to the rear with French doors opening onto a private, enclosed garden that enjoys a non-overlooked aspect.

Upstairs, the property offers two generous double bedrooms, with the main bedroom

benefiting from built-in wardrobes, along with a family bathroom featuring a shower over the bath.

Additional features include gas central heating, uPVC double glazing, and an allocated parking space to the front of the property.

# Energy Efficiency Rating (England & Wales)

GROUND FLOOR 299 sq.ft. (27.8 sq.m.) approx.

### 1ST FLOOR 299 sq.ft. (27.8 sq.m.) approx.

#### TOTAL FLOOR AREA: 598 sq.ft. (55.6 sq.m.) approx.

Whits every attempt has been made to make the accuracy of the Booglan contained been, measurements of doors, without norms and improvement of the accuracy of the Booglan contained the entering of doors, without norms and improvement of the accuracy of th