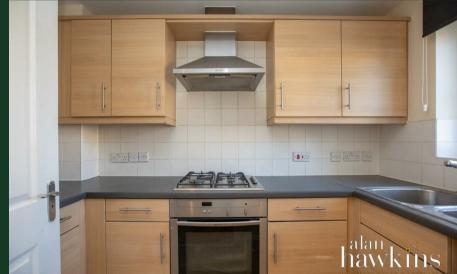

The accommodation comprises an entrance hallway with downstairs cloakroom, a front-facing kitchen, and a spacious lounge/diner to the rear with French doors opening onto a private, enclosed garden that enjoys a non-overlooked aspect.