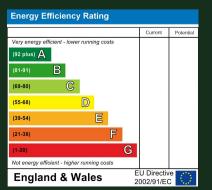

# Energy Efficiency Rating (England & Wales)

GROUND FLOOR 299 sq.ft. (27.8 sq.m.) approx.