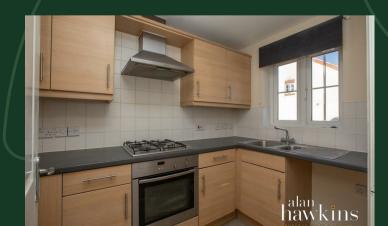

The accommodation comprises an entrance hallway with downstairs cloakroom, a front-facing kitchen, and a spacious lounge/diner to the rear with French doors opening onto a private, enclosed garden that enjoys a non-overlooked aspect.