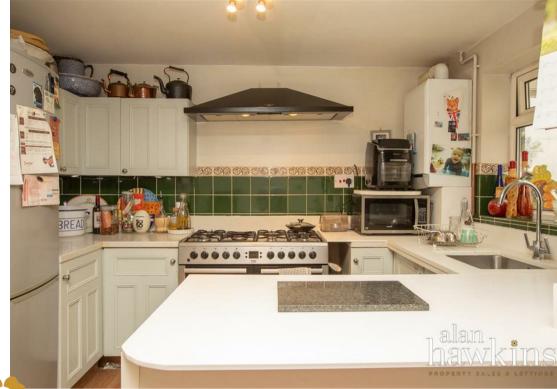

Inside, the home features an entrance hallway with stairs to the first floor landing, a bay-windowed living room, a kitchen/breakfast room and a large conservatory adding valuable extra living space, overlooking the garden.