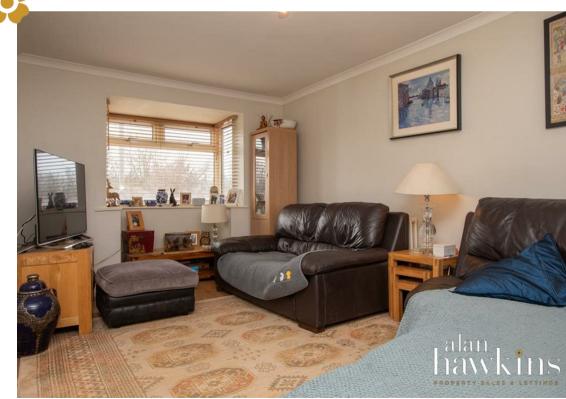

Inside, the home features an entrance hallway with stairs to the first floor landing, a bay-windowed living room, a kitchen/breakfast room and a large conservatory adding valuable extra living space, overlooking the garden.