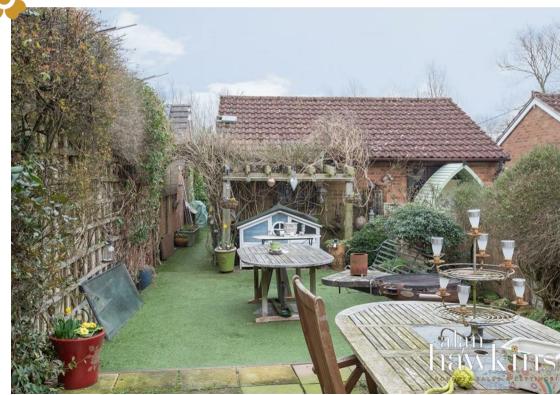

# Andurn Witts Lane Purton, SN5 4EX

£279,995

Located on a popular country lane within the village of Purton, this three-bedroom end-of-terrace home benefits a generous CONSERVATORY, non overlooked rear garden, driveway parking and GARAGE with power & lighting.

Upstairs, there are three wellproportioned bedrooms and a family bathroom with a shower over the bath. The home also benefits from UPVC double glazing and gas radiator central heating. Externally, the property offers side and rear gated access to the garden and additional parking to the front. While the proximity to the train line may be a consideration, this home remains a fantastic opportunity for those looking for space and convenience in a village location.