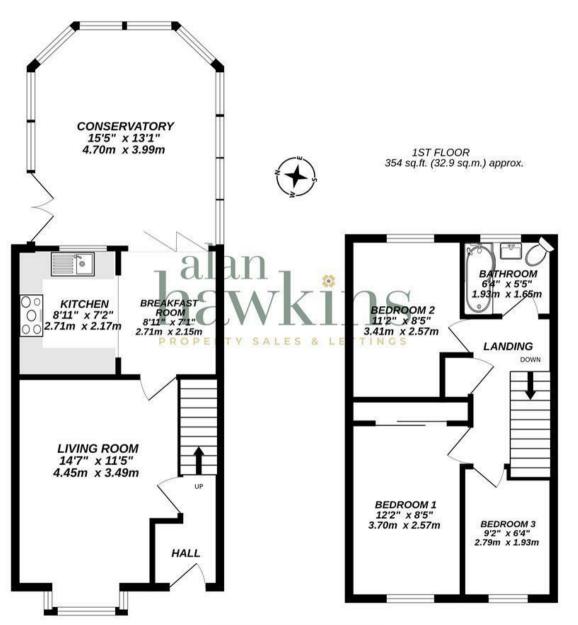

Inside, the home features an entrance hallway with stairs to the first floor landing, a bay-windowed living room, a kitchen/breakfast room and a large conservatory adding valuable extra living space, overlooking the garden.

Upstairs, there are three wellproportioned bedrooms and a family bathroom with a shower over the bath. The home also benefits from UPVC double glazing and gas radiator central heating. Externally, the property offers side and rear gated access to the garden and additional parking to the front. While the proximity to the train line may be a consideration, this home remains a fantastic opportunity for those looking for space and convenience in a village location.

# **Energy Efficiency Rating (England & Wales)**

TOTAL FLOOR AREA: 888 sq.ft. (82.5 sq.m.) approx.

Whilst every attempt has been made to ensure the accuracy of the floorplan contained here, measurements of doors, windows, rooms and any other items are approximate and no responsibility is taken for any error, omission or mis-statement. This plan is for illustrative purposes only and should be used as such by any prospective purchaser. The services, systems and appliances shown have not been tested and no guarantee as to their orbatility or efficiency can be given.