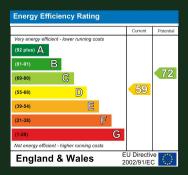

# **Energy Efficiency Rating (England & Wales)**

TOTAL FLOOR AREA: 888 sq.ft. (82.5 sq.m.) approx.

Whilst every attempt has been made to ensure the accuracy of the floorplan contained here, measurements of doors, windows, rooms and any other items are approximate and no responsibility is taken for any error, omission or mis-statement. This plan is for illustrative purposes only and should be used as such by any prospective purchaser. The services, systems and appliances shown have not been tested and no guarantee as to their orbatility or efficiency can be given.