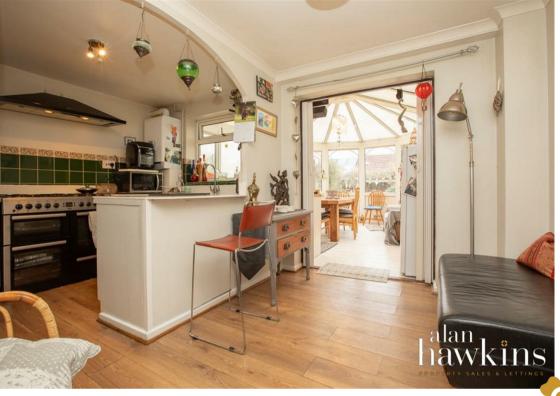

Inside, the home features an entrance hallway with stairs to the first floor landing, a bay-windowed living room, a kitchen/breakfast room and a large conservatory adding valuable extra living space, overlooking the garden.