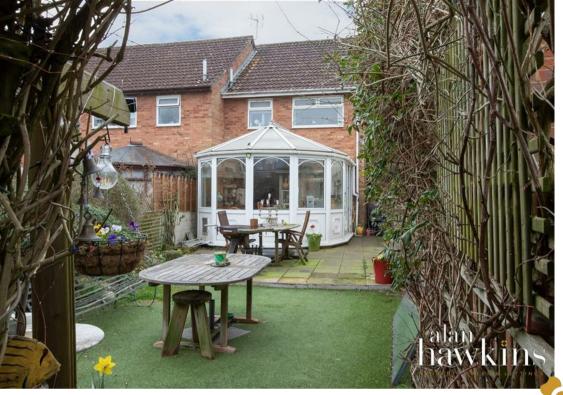

# Andurn Witts Lane Purton, SN5 4EX

£279,995

Located on a popular country lane within the village of Purton, this three-bedroom end-of-terrace home benefits a generous CONSERVATORY, non overlooked rear garden, driveway parking and GARAGE with power & lighting.

Inside, the home features an entrance hallway with stairs to the first floor landing, a bay-windowed living room, a kitchen/breakfast room and a large conservatory adding valuable extra living space, overlooking the garden.

Upstairs, there are three wellproportioned bedrooms and a family bathroom with a shower over the bath. The home also benefits from UPVC double glazing and gas radiator central heating. Externally, the property offers side and rear gated access to the garden and additional parking to the front. While the proximity to the train line may be a consideration, this home remains a fantastic opportunity for those looking for space and convenience in a village location.