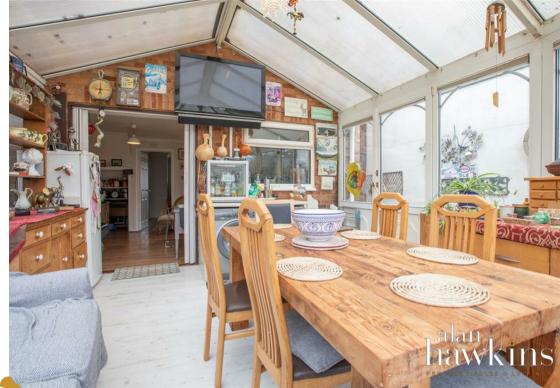

Inside, the home features an entrance hallway with stairs to the first floor landing, a bay-windowed living room, a kitchen/breakfast room and a large conservatory adding valuable extra living space, overlooking the garden.