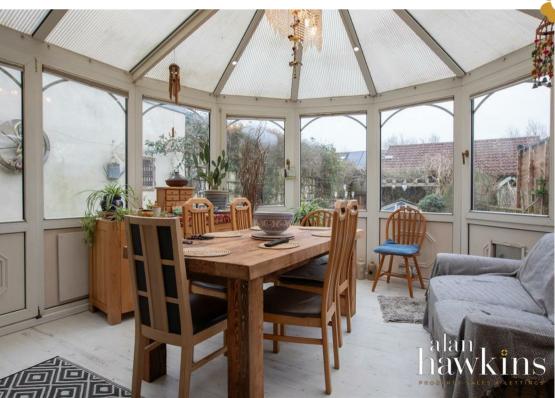

Inside, the home features an entrance hallway with stairs to the first floor landing, a bay-windowed living room, a kitchen/breakfast room and a large conservatory adding valuable extra living space, overlooking the garden.