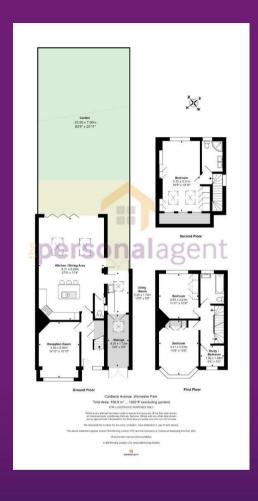

## £725,000

- Four Bedrooms
- 27 x 17ft Kitchen / Dining Room
- Bi Folding Doors Across Rear
- Spacious Lounge
- Utility Room
- Downstairs W/C
- Ensuite Shower Room
- 83ft Garden
- Family Bathroom

This truly stunning four bedroom family home is situated in a highly convenient location within easy walking distance of Worcester Park railway station and shops, and has been refurbished to the highest standards.

Having been extended the property offers an kitchen / dining / living room measuring over 27 x 17ft with bi folding doors across the rear. The stylish kitchen comprises a range of white units and the whole space has impressively high ceilings which add to the overall feeling of this being a much larger than average home. The kitchen is served by a utility room which has doors both to the storage garage and the garden.

To the front of the property is a spacious lounge with a bay window.

To the first floor are two large double bedrooms, one single bedroom and a large refitted family bathroom arranged in a classic 1930s layout. The top floor is occupied by the principal bedroom and it's contemporary ensuite shower room.

A driveway to the front of the property and a fantastic 83ft garden which reflects the current owner's passion for gardening complete this fine home.

Worcester Park offers a larger choice of amenities including a Waitrose, banks/building societies and other essential stores, as well as a variety of restaurants, Worcester Park also offers great access to public transport.