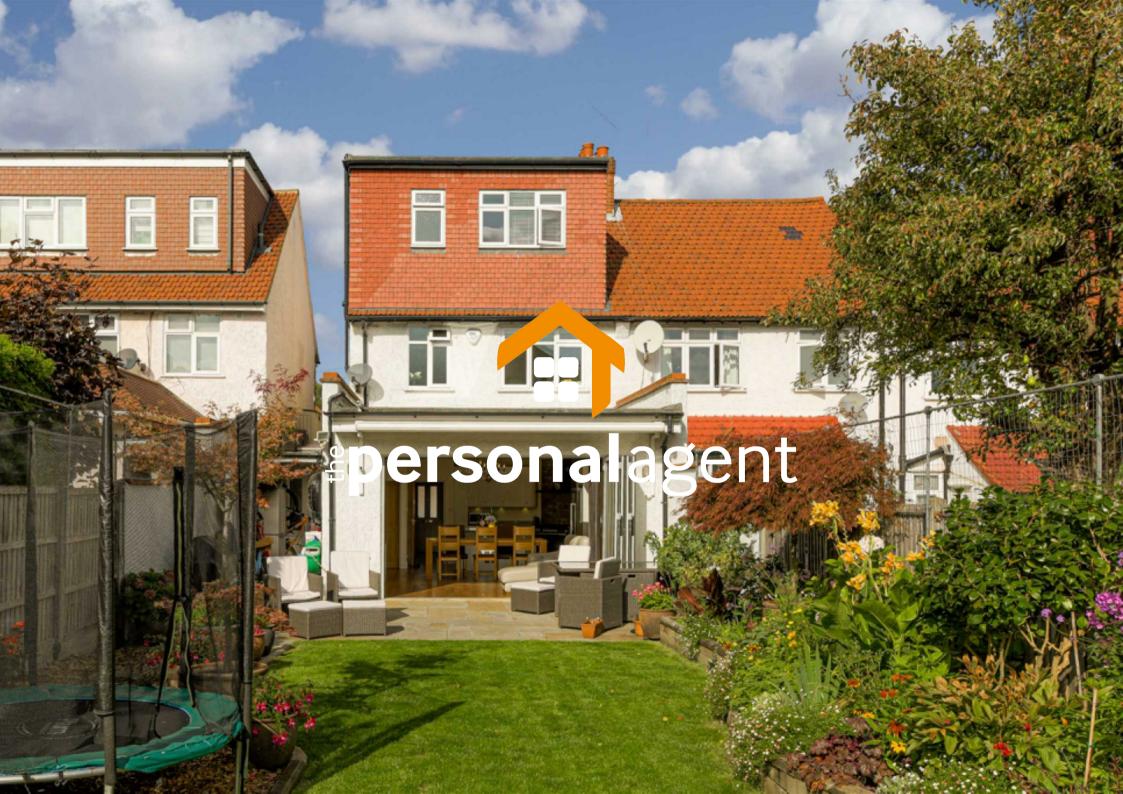

Having been extended the property offers an kitchen / dining / living room measuring over 27 x 17ft with bi folding doors across the rear. The stylish kitchen comprises a range of white units and the whole space has impressively high ceilings which add to the overall feeling of this being a much larger than average home. The kitchen is served by a utility room which has doors both to the storage garage and the garden.

A driveway to the front of the property and a fantastic 83ft garden which reflects the current owner's passion for gardening complete this fine home.

Worcester Park offers a larger choice of amenities including a Waitrose, banks/building societies and other essential stores, as well as a variety of restaurants, Worcester Park also offers great access to public transport.