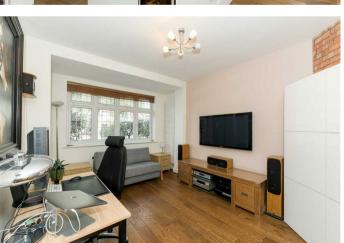

To the front of the property is a spacious lounge with a bay window.

To the first floor are two large double bedrooms, one single bedroom and a large refitted family bathroom arranged in a classic 1930s layout. The top floor is occupied by the principal bedroom and it's contemporary ensuite shower room.