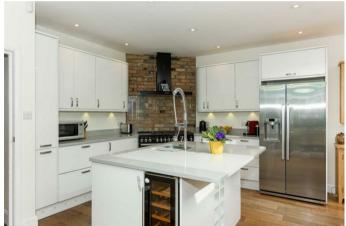

Having been extended the property offers an kitchen / dining / living room measuring over 27 x 17ft with bi folding doors across the rear. The stylish kitchen comprises a range of white units and the whole space has impressively high ceilings which add to the overall feeling of this being a much larger than average home. The kitchen is served by a utility room which has doors both to the storage garage and the garden.