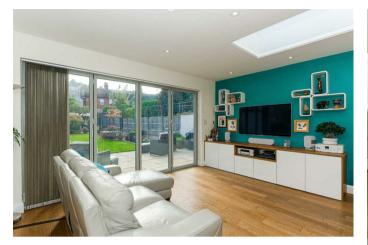

To the front of the property is a spacious lounge with a bay window.

To the first floor are two large double bedrooms, one single bedroom and a large refitted family bathroom arranged in a classic 1930s layout. The top floor is occupied by the principal bedroom and it's contemporary ensuite shower room.