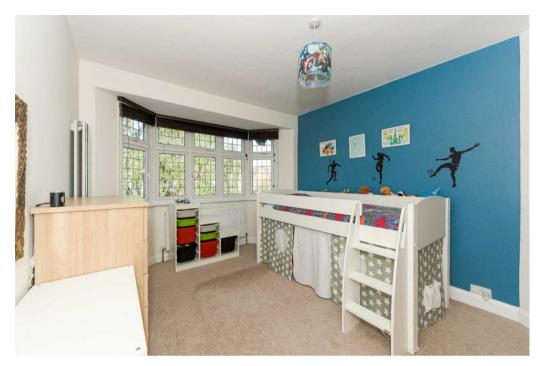

To the front of the property is a spacious lounge with a bay window.

To the first floor are two large double bedrooms, one single bedroom and a large refitted family bathroom arranged in a classic 1930s layout. The top floor is occupied by the principal bedroom and it's contemporary ensuite shower room.