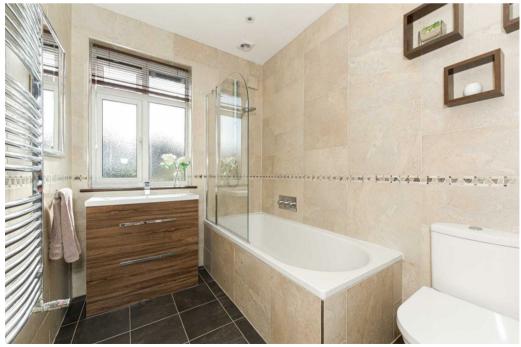

To the front of the property is a spacious lounge with a bay window.

To the first floor are two large double bedrooms, one single bedroom and a large refitted family bathroom arranged in a classic 1930s layout. The top floor is occupied by the principal bedroom and it's contemporary ensuite shower room.