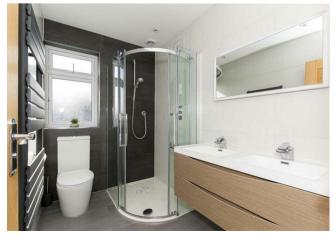

To the front of the property is a spacious lounge with a bay window.

To the first floor are two large double bedrooms, one single bedroom and a large refitted family bathroom arranged in a classic 1930s layout. The top floor is occupied by the principal bedroom and it's contemporary ensuite shower room.