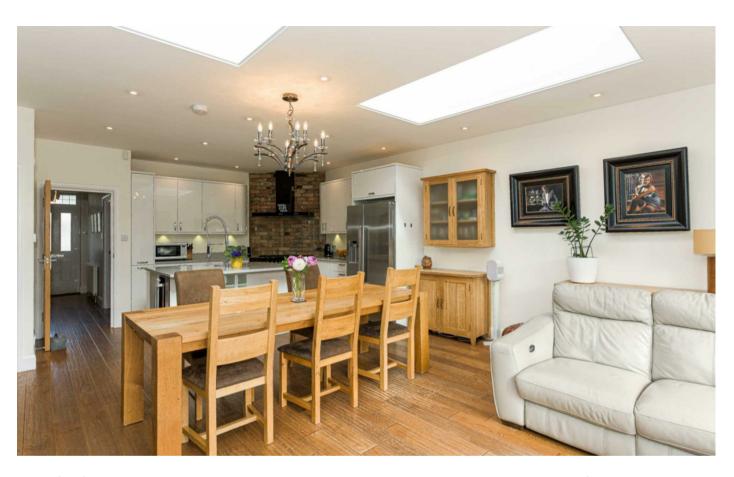

Having been extended the property offers an kitchen / dining / living room measuring over 27 x 17ft with bi folding doors across the rear. The stylish kitchen comprises a range of white units and the whole space has impressively high ceilings which add to the overall feeling of this being a much larger than average home. The kitchen is served by a utility room which has doors both to the storage garage and the garden.