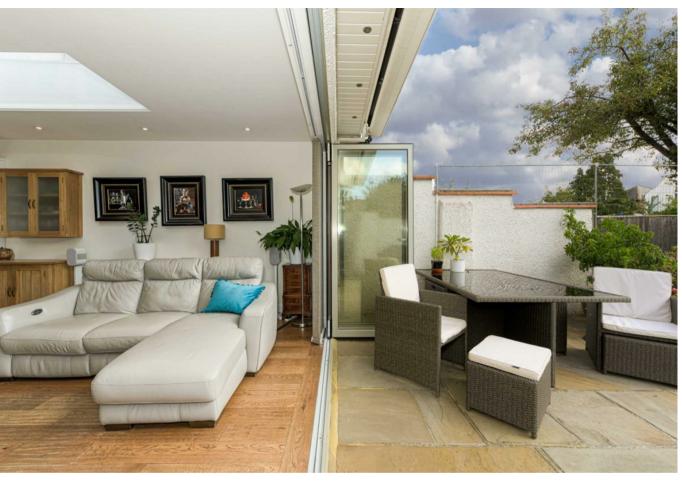

Having been extended the property offers an kitchen / dining / living room measuring over 27 x 17ft with bi folding doors across the rear. The stylish kitchen comprises a range of white units and the whole space has impressively high ceilings which add to the overall feeling of this being a much larger than average home. The kitchen is served by a utility room which has doors both to the storage garage and the garden.