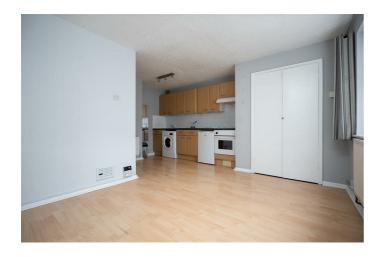

## £895 PCM Unfurnished

• Ground Floor • Studio Apartment • Gas Central Heating • Double Glazing • Garden • Outside Storage • Street Parking

Well-presented ground floor studio flat ideal for a single occupant or professional. The layout includes an entrance area leading into a bright living and sleeping space, a fitted kitchen with wood effect units and black and white speckled laminate worktops, and a separate bathroom. Conveniently located within easy reach of Stockley Business Park, London Heathrow Airport, and major motorway links, the property also benefits from local shops, bus routes, and Elizabeth line rail services within walking distance. Council Tax Band A. Based on the rent of £895.00 pcm a deposit of £1,032.00 will be required (equivalent to five weeks' rent). Available immediately on a 12-month tenancy. Early viewing is highly recommended.