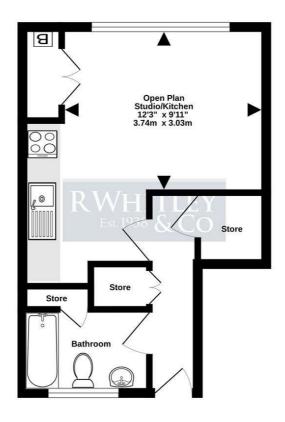

## 91 Wordsworth Way UB7 9HY

£895 PCM

GROUND FLOOR 290 sq.ft. (26.9 sq.m.) approx.

TOTAL FLOOR AREA: 290 sq.ft. (26.9 sq.m.) approx. empt has been made to ensure the accuracy of the floorplan contained here, meas

Whilst every attempt has been made to ensure the accuracy of the floorglan contained here, measurement of doors, windows, rooms and any other items are approximate and no responsibility is taken for any error, omission or mis-statement. This plan is for illustrative purposes only and should be used as such by any prospective purchaser. The services, systems and appliances shown have not been tested and no guarante as to their operability or efficiency can be given.