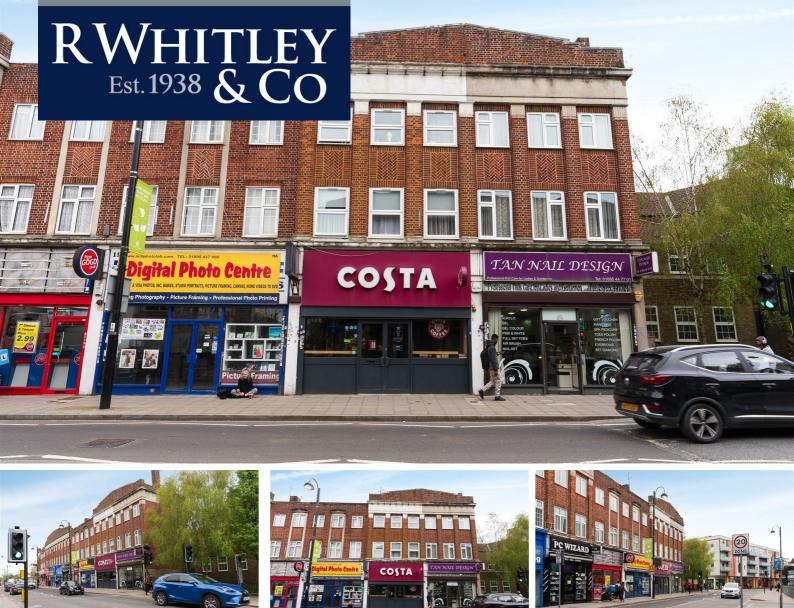

## 114 High Street Yiewsley West Drayton UB7 7BB

## £24,000 Per Annum

• Large retail unit • Central location • Available on a new lease

LOCATION: Situated in the centre of High Street, Yiewsley, by the junction with Fairfield Road. Nearby retailers include Iceland, Wenzels, KFC, Specsavers, Subway and Aldi.

DESCRIPTION: A retail unit of approximately 1,036 sq ft (96 sq m) plus toilets.

TERM: Available on a new full repairing and insuring lease for a term by arrangement.

RENT: £24,000 per annum exclusive.

BUSINESS RATES: The rateable value for the unit from April 2023 is £17,250. To confirm the business rates payable, please check with the local authority (London Borough of Hillingdon).