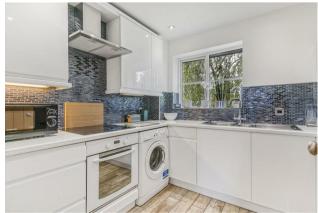

# Rosehill Farm Meadow, Banstead, SM7 3DE

Area Map

Set within a highly desirable and quiet development withing striking distance of Banstead High Street, this one bedroom, first floor, purpose built apartment has been lovingly cared for and updated throughout, offering a fantastic multi-purpose space that not only works for entertaining but also cosy nights in, nestling down with a good book, or catching up on those boxsets that you have been wanting to for a while now. When you're in the mood for the latter, the living/dining room provides a tranquil setting, with its large proportions and elevated views. When things are a little bit more social, there's space for a dining table, where you can have pre-dinner drinks as you finish off preparations for your meal, as the modern & well-appointed kitchen is adjacent, and a great place to cook up a storm in! So, what about the rest of the apartment? The stylish bathroom is a great space to relax in after a hard day at work, and the bedroom has generous dimensions, with large windows flooding the room with light and has lots of space for your wardrobes. You'll probably now find that bedtime will now become your favorite part of the whole day! As the property also has allocated parking, along with the fact that there is no onward chain, we urge you to do one thing a book a viewing as there really is no compromise here. Just come with the expectation that you'll be falling head over heels in love!

### FIRST FLOOR

Hallway

Living/Dining Room 14'4 x 13'5 (4.37m x 4.09m)

Kitchen 8'10 x 7'9 maximum (2.69m x 2.36m maximum)

Bedroom 11'1 x 10'9 (3.38m x 3.28m)

Bathroom 7'9 x 5'9 (2.36m x 1.75m)

OUTSIDE

Allocated Parking