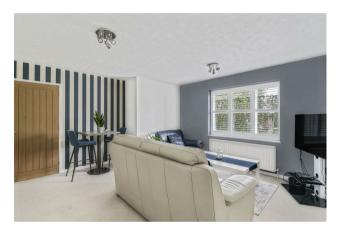

# Rosehill Farm Meadow, Banstead, SM7 3DE

Area Map

Set within a highly desirable and quiet development withing striking distance of Banstead High Street, this one bedroom, first floor, purpose built apartment has been lovingly cared for and updated throughout, offering a fantastic multi-purpose space that not only works for entertaining but also cosy nights in, nestling down with a good book, or catching up on those boxsets that you have been wanting to for a while now. When you're in the mood for the latter, the living/dining room provides a tranquil setting, with its large proportions and elevated views. When things are a little bit more social, there's space for a dining table, where you can have pre-dinner drinks as you finish off preparations for your meal, as the modern & well-appointed kitchen is adjacent, and a great place to cook up a storm in! So, what about the rest of the apartment? The stylish bathroom is a great space to relax in after a hard day at work, and the bedroom has generous dimensions, with large windows flooding the room with light and has lots of space for your wardrobes. You'll probably now find that bedtime will now become your favorite part of the whole day! As the property also has allocated parking, along with the fact that there is no onward chain, we urge you to do one thing a book a viewing as there really is no compromise here. Just come with the expectation that you'll be falling head over heels in love!

### FIRST FLOOR

Hallway

Living/Dining Room 14'4 x 13'5 (4.37m x 4.09m)

Kitchen 8'10 x 7'9 maximum (2.69m x 2.36m maximum)

Bedroom 11'1 x 10'9 (3.38m x 3.28m)

Bathroom 7'9 x 5'9 (2.36m x 1.75m)

OUTSIDE

Allocated Parking