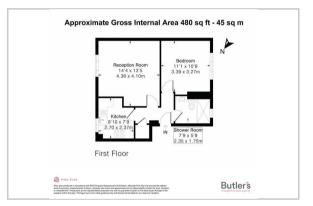

### FIRST FLOOR

Hallway

Living/Dining Room 14'4 x 13'5 (4.37m x 4.09m)

Kitchen 8'10 x 7'9 maximum (2.69m x 2.36m maximum)

Bedroom 11'1 x 10'9 (3.38m x 3.28m)

Bathroom 7'9 x 5'9 (2.36m x 1.75m)

OUTSIDE

Allocated Parking

## Floor Plan