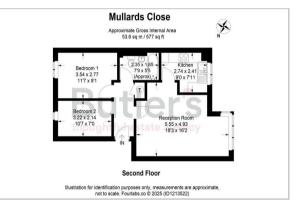

#### SECOND FLOOR

Hallway

Reception Room 18'3 x 16'2 (5.56m x 4.93m)

Kitchen 9'0 x 7'11 (2.74m x 2.41m)

Bedroom 11'7 x 9'1 (3.53m x 2.77m)

Bedroom 10'7 x 7'0 (3.23m x 2.13m)

Bathroom 7'9 x 5'5 (2.36m x 1.65m)

### Floor Plan