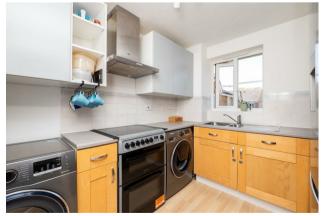

What's more, all the light and airy rooms have elevated views as you are on the second floor, with light flooding in through the large windows.

So, what about the rest of the property? Well, you'll certainly not be disappointed with the separate kitchen that has more than enough space to cook up a storm in.