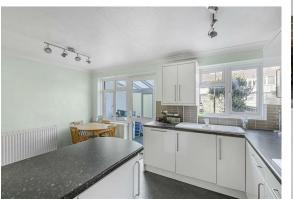

On the ground floor, the aforementioned kitchen is an impressive size and a real family hub, giving you the ability to not just cook, but also dine, with an adjacent reception, which could be an additional area for entertaining, work or even as another bedroom if you so wish.

## Hallway

Kitchen/Dining Room 14'4 x 14'3 maximum (4.37m x 4.34m maximum)

Reception/Study 15'1 x 7'1 (4.60m x 2.16m)

Conservatory 7'8 x 6'2 (2.34m x 1.88m)

Cloakroom

FIRST FLOOR

Landing

Living Room 17'3 x 14'4 (5.26m x 4.37m)