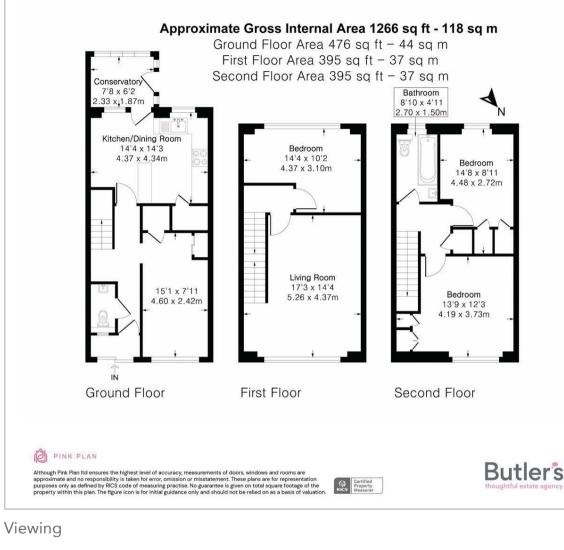

GROUND FLOOR Porch

## Hallway

Kitchen/Dining Room 14'4 x 14'3 maximum (4.37m x 4.34m maximum)

Reception/Study 15'1 x 7'1 (4.60m x 2.16m)

Conservatory 7'8 x 6'2 (2.34m x 1.88m)

Cloakroom

FIRST FLOOR

Landing

Living Room 17'3 x 14'4 (5.26m x 4.37m)

Bedroom 14'4 x 10'2 (4.37m x 3.10m)

SECOND FLOOR

Landing

Bedroom 13'9 x 12'3 maximum (4.19m x 3.73m maximum)

Bedroom 14'8 x 8'11 (4.47m x 2.72m)

Bathroom 8'10 x 4'11 (2.69m x 1.50m)

OUTSIDE

Driveway

## Floor Plan

Area Map

Please contact our Butler's Sales Office on 020 39 170 160 if you wish to arrange a viewing appointment for this property or require further information.

Culvers 4 Green Wrythe Ln FellowesRd 821 a Autone Way Wildernes Island. London Wrythe Ln Wildlife Tru WilliamSt Carshalton College Ξ Erskine Rd Mill Ln Wrythe Butter Hill Recreation Mead Cres Ground West St Allotments Carshalton \* Westcroft Leisure Centre O Shirley Ave Coleridge Browning The Grove West Ave Ave S A232 Carshalton Google Map data @2025