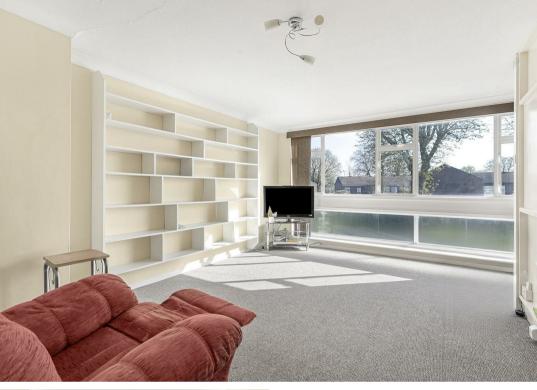

Upstairs, being a townhouse, there is a spacious lounge and no less than 3 greatsized bedrooms split over 2 floors, which are wonderful places for you and the kids to catch up on a great night's sleep, with you even having the opportunity to use one for a dedicated home office, which is fast becoming a necessity! A real bonus is a cloakroom on the ground floor alongside the family bathroom on the 3rd serving the rooms, meaning no trips upstairs if you have guests over.

## Hallway

Kitchen/Dining Room 14'4 x 14'3 maximum (4.37m x 4.34m maximum)

Reception/Study 15'1 x 7'1 (4.60m x 2.16m)

Conservatory 7'8 x 6'2 (2.34m x 1.88m)

Cloakroom

FIRST FLOOR

Landing

Living Room 17'3 x 14'4 (5.26m x 4.37m)