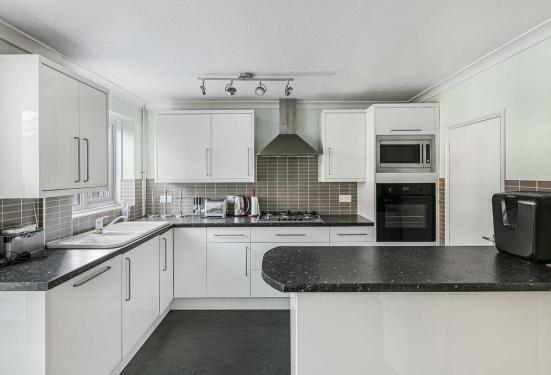

On the ground floor, the aforementioned kitchen is an impressive size and a real family hub, giving you the ability to not just cook, but also dine, with an adjacent reception, which could be an additional area for entertaining, work or even as another bedroom if you so wish.

## Hallway

Kitchen/Dining Room 14'4 x 14'3 maximum (4.37m x 4.34m maximum)

Reception/Study 15'1 x 7'1 (4.60m x 2.16m)

Conservatory 7'8 x 6'2 (2.34m x 1.88m)

Cloakroom

FIRST FLOOR

Landing

Living Room 17'3 x 14'4 (5.26m x 4.37m)