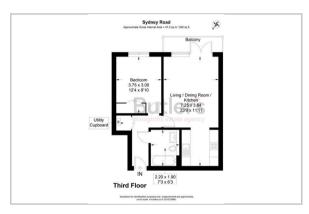

THIRD FLOOR

Hallway

Living/Dining Room/Kitchen 23'9 x 11'11 maximum (7.24m x 3.63m maximum)

Bedroom 12'4 x 9'10 maximum (3.76m x 3.00m maximum)

Bathroom 7'3 x 6'3 (2.21m x 1.91m)

**Utility Cupboard** 

**OUTSIDE** 

Private Balcony

Allocated Parking

## Floor Plan