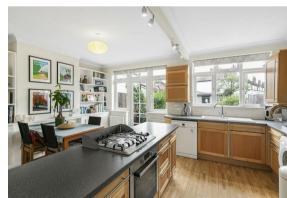

On the ground floor there is a huge amount of versatility, so be prepared to be impressed. There is a a fabulous, light and airy lounge with a gorgeous bay, overlooking your front driveway. Get togethers and dinner parties will impress in the wonderful open plan dining room that offers a truly social element to everyday living, something you've probably been dreaming of for some time now! If we're on the money with the latter, the fantastic, well appointed kitchen means you can cook up a storm in what is a truly well thought out and designed place for you to enhance your culinary skills, with even further potential to one day extend to the rear - subject to the relevant consents.

Hallway

Living Room 13'9 x 11'10 (4.19m x 3.61m)

Kitchen/Dining Room 17'7 x 13'9 (5.36m x 4.19m)

FIRST FLOOR

Landing

Bedroom 14'9 x 10'11 into bay (4.50m x 3.33m into bay)

Bedroom 12'4 x 9'7 (3.76m x 2.92m)