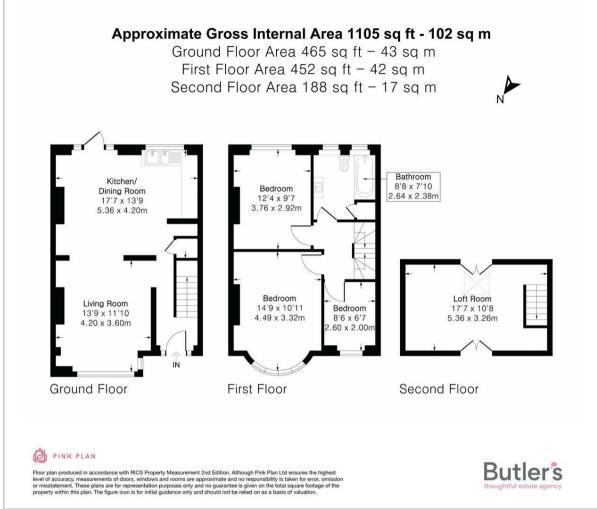

Hallway

Living Room 13'9 x 11'10 (4.19m x 3.61m)

Kitchen/Dining Room 17'7 x 13'9 (5.36m x 4.19m)

FIRST FLOOR

Landing

Bedroom 14'9 x 10'11 into bay (4.50m x 3.33m into bay)

Bedroom 12'4 x 9'7 (3.76m x 2.92m)

Bedroom 8'6 x 6'7 (2.59m x 2.01m)

Bathroom 8'8 x 7'10 (2.64m x 2.39m)

SECOND FLOOR

Loft Room 17'7 x 10'8 (5.36m x 3.25m)

OUTSIDE

Driveway

Rear Garden

Two Outbuildings

## Floor Plan Area Map

Please contact our Butler's Sales Office on 020 39 170 160 if you wish to arrange a viewing appointment for this property or require further information.