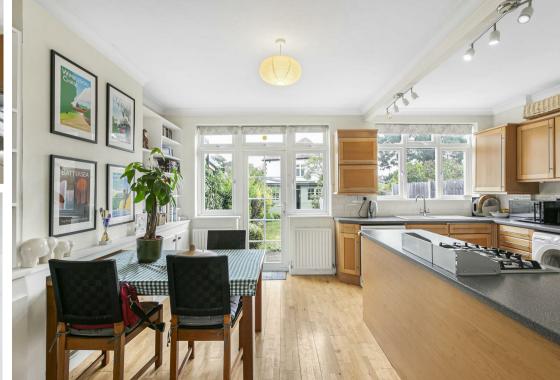

On the ground floor there is a huge amount of versatility, so be prepared to be impressed. There is a a fabulous, light and airy lounge with a gorgeous bay, overlooking your front driveway. Get togethers and dinner parties will impress in the wonderful open plan dining room that offers a truly social element to everyday living, something you've probably been dreaming of for some time now! If we're on the money with the latter, the fantastic, well appointed kitchen means you can cook up a storm in what is a truly well thought out and designed place for you to enhance your culinary skills, with even further potential to one day extend to the rear - subject to the relevant consents.

Hallway

Living Room 13'9 x 11'10 (4.19m x 3.61m)

Kitchen/Dining Room 17'7 x 13'9 (5.36m x 4.19m)

FIRST FLOOR

Landing

Bedroom 14'9 x 10'11 into bay (4.50m x 3.33m into bay)

Bedroom 12'4 x 9'7 (3.76m x 2.92m)