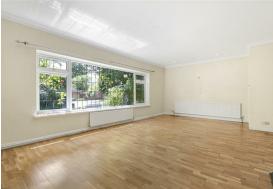

**GROUND FLOOR** 

Porch

Hallway

Living Room 23' x 15'9 (7.01m x 4.80m)

Dining Room 15'9 x 9'10 (4.80m x 3.00m)

Kitchen 18'2 x 9'7 (5.54m x 2.92m)

**Utility Room** 

Bedroom 16'1 x 12' maximum (4.90m x 3.66m maximum)