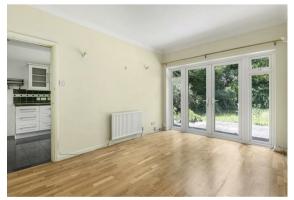

**GROUND FLOOR** 

Porch

Hallway

Living Room 23' x 15'9 (7.01m x 4.80m)

Dining Room 15'9 x 9'10 (4.80m x 3.00m)

Kitchen 18'2 x 9'7 (5.54m x 2.92m)

**Utility Room** 

Bedroom 16'1 x 12' maximum (4.90m x 3.66m maximum)