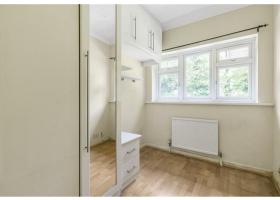

**GROUND FLOOR** 

Porch

Hallway

Living Room 23' x 15'9 (7.01m x 4.80m)

Dining Room 15'9 x 9'10 (4.80m x 3.00m)

Kitchen 18'2 x 9'7 (5.54m x 2.92m)

**Utility Room** 

Bedroom 16'1 x 12' maximum (4.90m x 3.66m maximum)

En-Suite 8'7 x 8' (2.62m x 2.44m)

Bedroom 14'5 x 11'1 maximum (4.39m x 3.38m maximum)

Bedroom 10'8 x 6'11 maximum (3.25m x 2.11m maximum)

Bathroom

**OUTSIDE** 

Driveway

Garage 15'11 x 15'7 maximum (4.85m x 4.75m maximum)