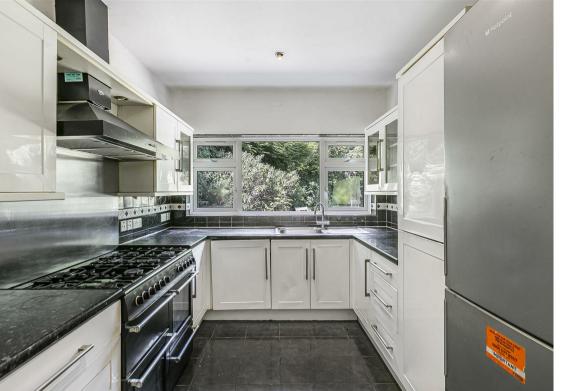

**GROUND FLOOR** 

Porch

Hallway

Living Room 23' x 15'9 (7.01m x 4.80m)

Dining Room 15'9 x 9'10 (4.80m x 3.00m)

Kitchen 18'2 x 9'7 (5.54m x 2.92m)

**Utility Room** 

Bedroom 16'1 x 12' maximum (4.90m x 3.66m maximum)