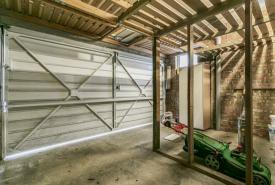

En-Suite 8'7 x 8' (2.62m x 2.44m)

Bedroom 14'5 x 11'1 maximum (4.39m x 3.38m maximum)

Bedroom 10'8 x 6'11 maximum (3.25m x 2.11m maximum)

Bathroom

**OUTSIDE** 

Driveway

Garage 15'11 x 15'7 maximum (4.85m x 4.75m maximum)