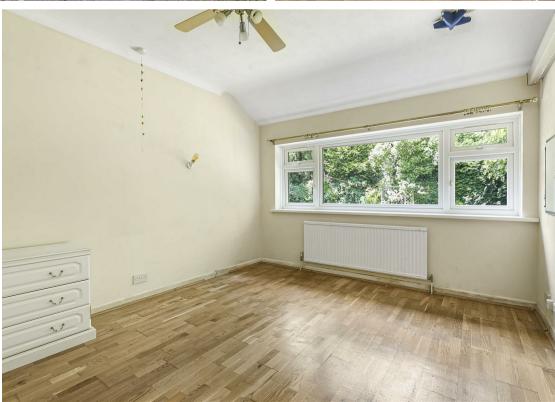

**GROUND FLOOR** 

Porch

Hallway

Living Room 23' x 15'9 (7.01m x 4.80m)

Dining Room 15'9 x 9'10 (4.80m x 3.00m)

Kitchen 18'2 x 9'7 (5.54m x 2.92m)

**Utility Room** 

Bedroom 16'1 x 12' maximum (4.90m x 3.66m maximum)