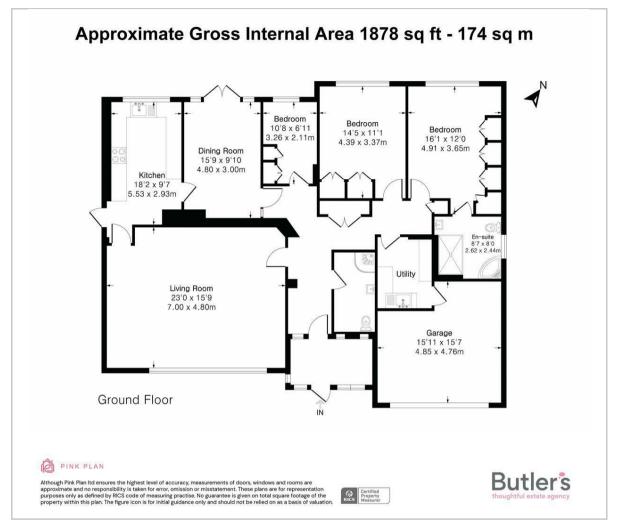

**GROUND FLOOR** 

Porch

Hallway

Living Room 23' x 15'9 (7.01m x 4.80m)

Dining Room 15'9 x 9'10 (4.80m x 3.00m)

Kitchen 18'2 x 9'7 (5.54m x 2.92m)

**Utility Room** 

Bedroom 16'1 x 12' maximum (4.90m x 3.66m maximum)

En-Suite 8'7 x 8' (2.62m x 2.44m)

Bedroom 14'5 x 11'1 maximum (4.39m x 3.38m maximum)

Bedroom 10'8 x 6'11 maximum (3.25m x 2.11m maximum)

Bathroom

**OUTSIDE** 

Driveway

Garage 15'11 x 15'7 maximum (4.85m x 4.75m maximum)

Rear Garden

## Floor Plan Area Map