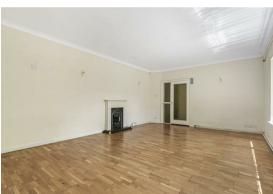

**GROUND FLOOR** 

Porch

Hallway

Living Room 23' x 15'9 (7.01m x 4.80m)

Dining Room 15'9 x 9'10 (4.80m x 3.00m)

Kitchen 18'2 x 9'7 (5.54m x 2.92m)

**Utility Room** 

Bedroom 16'1 x 12' maximum (4.90m x 3.66m maximum)