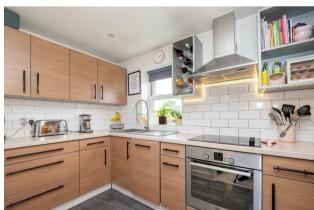

So, what about the rest of the property? Well, you'll certainly not be disappointed with the lovely kitchen that has more than enough space to cook up a storm in.

When it's time to catch up on some sleep, we'll bet that you'll have an amazing nights rest in your large master bedroom that is a sanctuary of style and peace which even benefits lots of space for storage and even has it's own en-suite. There is also a second bedroom which is a fantastic double size, and one which is perfect for your kids or friends when they stay, and is certainly big enough for you to also set up your home office in, which is invaluable during these hybrid-working times.

Hallway

Living Room 24'00 x 10'6 (7.32m x 3.20m)

Kitchen

10'11 x 6'00 (3.33m x 1.83m)

Bedroom

17'11 x 10'11 (5.46m x 3.33m)

Bedroom

12'5 x 9'11 (3.78m x 3.02m)