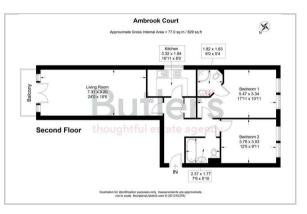

Hallway

Living Room 24'00 x 10'6 (7.32m x 3.20m)

Kitchen

10'11 x 6'00 (3.33m x 1.83m)

Bedroom

17'11 x 10'11 (5.46m x 3.33m)

Bedroom

12'5 x 9'11 (3.78m x 3.02m)

Ensuite

6'00 x 5'4 (1.83m x 1.63m)

Bathroom

7'9 x 5'10 (2.36m x 1.78m)

**OUTSIDE** 

Private Balcony

Allocated Parking

## Floor Plan