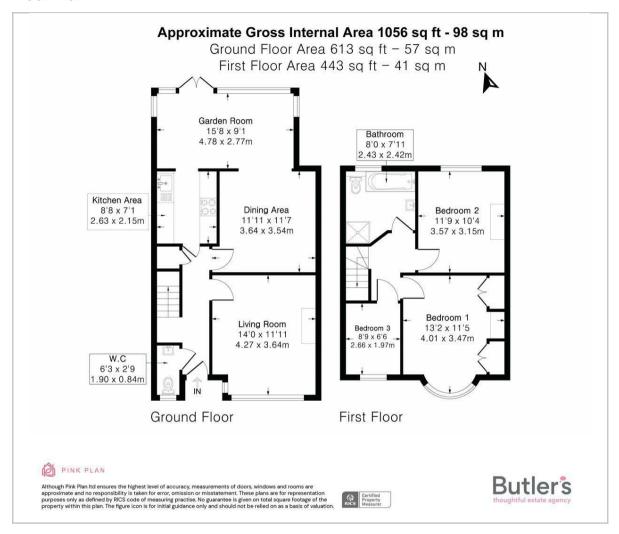

**GROUND FLOOR** 

Hallway

Living Room 14' x 11'11 (4.27m x 3.63m)

Dining Area 11'11 x 11'7 (3.63m x 3.53m)

Kitchen 8'8 x 7'1 (2.64m x 2.16m)

Garden Room 15'8 x 9'1 (4.78m x 2.77m)

Cloakroom 6'3 x 2'9 (1.91m x 0.84m)

FIRST FLOOR

Landing

Bedroom 13'2 x 11'5 maximum (4.01m x 3.48m maximum)

Bedroom 11'9 x 10'4 (3.58m x 3.15m)

Bedroom 8'9 x 6'6 (2.67m x 1.98m)

Bathroom 8' x 7'11 maximum (2.44m x 2.41m maximum)

OUTSIDE

Driveway

### Floor Plan Area Map