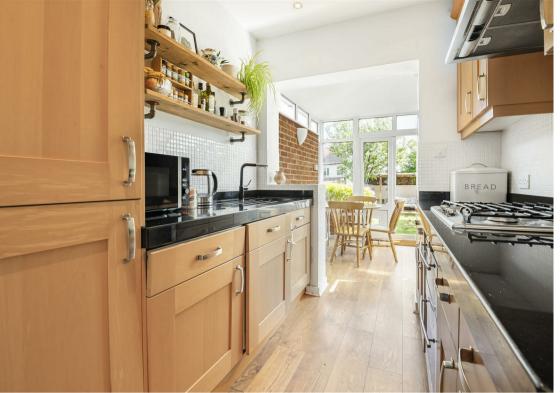

On the ground floor there is a huge amount of versatility, so be prepared to be impressed. A fabulous, light and airy lounge is great for cozy nights in, with get togethers and dinner parties being a breeze in the fantastic family area that offers a more formal space, something you've probably been dreaming of for some time now. If we're on the money with the latter, the lovely, modern kitchen means you can cook up a storm in what is a truly well thought out and designed place for you to enhance your culinary skills. But there's more! There is the bonus of a garden room with a vaulted ceiling, perfect for a standalone dining space, to work in or even to use as a play room for the kids. Outside, to the front of the property you'll also love the convenience of your very own driveway providing off street parking.