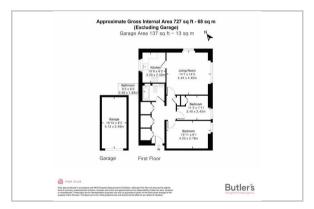

### FIRST FLOOR

Hallway

Living/Dining Room 14'7 x 14'5 (4.45m x 4.39m)

Kitchen 10'6 x 8'2 (3.20m x 2.49m)

Bedroom 13'11 x 9'1 (4.24m x 2.77m)

#### Bedroom

11'2 x 7'11 maximum (3.40m x 2.41m maximum)

Bathroom 8'2 x 6' (2.49m x 1.83m)

OUTSIDE

Garage En-Bloc

**Residents Parking** 

Communal Garden

## Floor Plan