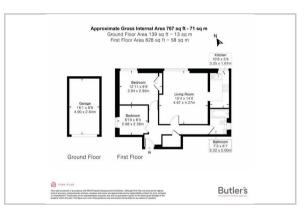

FIRST FLOOR

Hallway

Living/Dining Room 15'4 x 14' (4.67m x 4.27m)

Kitchen 10'8 x 5'6 (3.25m x 1.68m)

Bedroom 12'11 x 9'8 (3.94m x 2.95m)

Bedroom 8'10 x 8'5 maximum (2.69m x 2.57m maximum)

Bathroom 7'3 x 6'7 (2.21m x 2.01m)

**OUSIDE** 

Garage En-Bloc 16'1 x 8'8 (4.90m x 2.64m)

Communal Parking Area

Communal Grounds

## Floor Plan