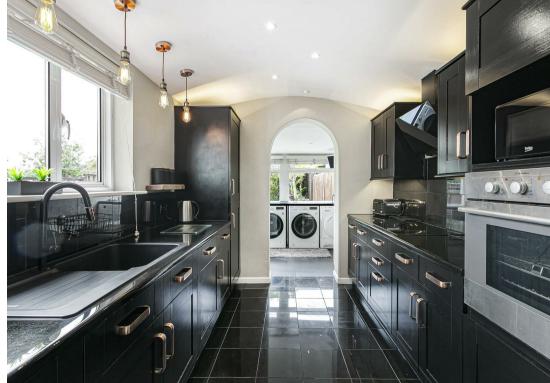

#### **GROUND FLOOR**

Hallway

Living Room 13'8 x 13'8 into bay (4.17m x 4.17m into bay)

Dining Room 17'3 x 14'5 (5.26m x 4.39m)

Kitchen 12'5 x 8'9 (3.78m x 2.67m)

Kitchen

Utility Room 8'9 x 7'3 (2.67m x 2.21m)