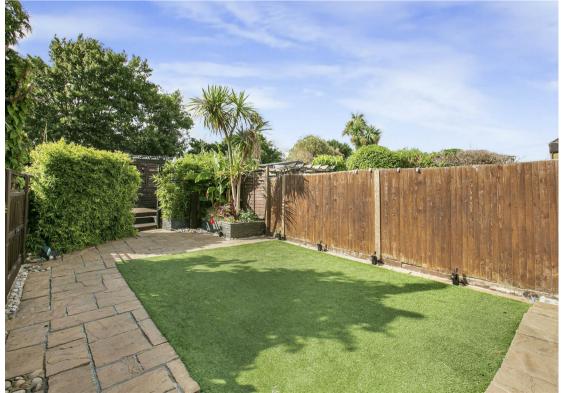

#### Blenheim Road

Sutton, SM1 2PX

SIMPLY STUNNING! Nestled in one of Sutton's most convenient locations, this amazing, extended, semi-detached family home has so much to offer, both inside and out. It's also situated in a quiet road that's on the doorstep of fabulous amenities, open spaces and outstanding schools - with great transport links such as buses and Sutton Common station literally at the end of your road providing quick links into the City. Inside the the house, you'll appreciate the incredible amount of work the property has had over the current sellers' ownership, meaning you can just pack your bags and move straight in. The ground floor is a gorgeous layout that is perfect for families, offering a huge amount of versatility, so you can adapt the space to your own personal preference for relaxing, family get-togethers, dining and even for when you work from home. If you like to entertain, the excellent family/dining room has access to your rear garden, and is a lovely place for you to enjoy a good book, host a dinner party - or you could use the room as a second lounge like the current owner does! The living room is also perfect, with a modern yet homely feel, boasting a handsome bay with views to the front. The kitchen has plenty of work-surfaces, allowing you to cook up a storm in what is a truly well thought out and designed place for you to enhance your culinary skills. Upstairs, this house certainly doesn't let you down; with 4 well-proportioned bedrooms and family bathroom, there will be a tough choice about which one to make the kids rooms. You on the other hand won't have that issue, as the glorious master encompasses all of the second floor and has a boutique hotel feel, with elevated views, also benefiting from an amazing en-suite, fitted wardrobes & work/dressing area! On the outside, to the rear, the generous landscaped garden is a perfect size and ideal for summer, leading to a garage, with a driveway to the front providing off street parking for a couple of vehicles.

En-Suite 12' x 8'4 (3.66m x 2.54m)

OUTSIDE

Driveway

Rear Garden

Garage 20'11 x 16'9 (6.38m x 5.11m)