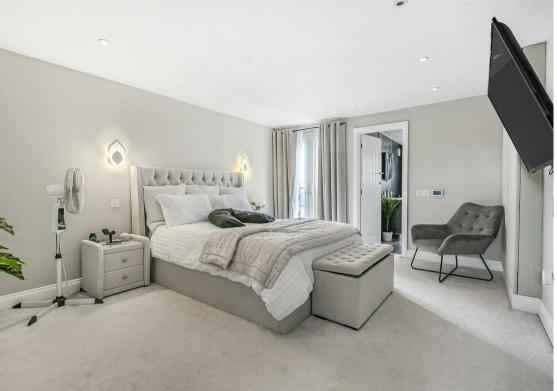

FIRST FLOOR

Landing

Bedroom 13'7 x 11'2 maximum (4.14m x 3.40m maximum)

Bedroom 11'9 x 10'3 (3.58m x 3.12m)

Bedroom 12' x 8'6 (3.66m x 2.59m)

Bathroom 6'7 x 6'7 (2.01m x 2.01m)

SECOND FLOOR

Master Bedroom 23'7 x 13'9 maximum (7.19m x 4.19m maximum)