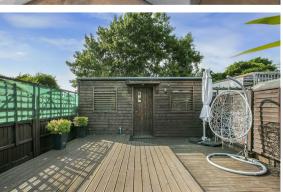

En-Suite 12' x 8'4 (3.66m x 2.54m)

OUTSIDE

Driveway

Rear Garden

Garage 20'11 x 16'9 (6.38m x 5.11m)