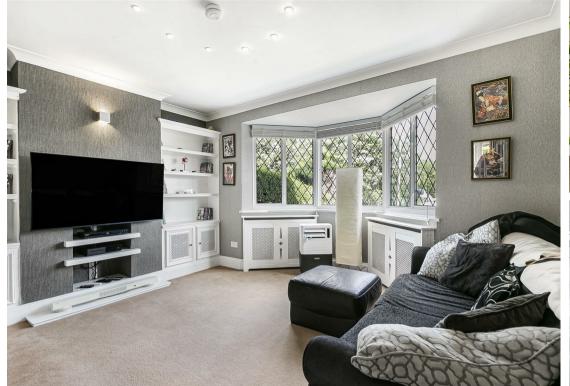

#### Blenheim Road

Sutton, SM1 2PX

SIMPLY STUNNING! Nestled in one of Sutton's most convenient locations, this amazing, extended, semi-detached family home has so much to offer, both inside and out. It's also situated in a quiet road that's on the doorstep of fabulous amenities, open spaces and outstanding schools - with great transport links such as buses and Sutton Common station literally at the end of your road providing quick links into the City. Inside the the house, you'll appreciate the incredible amount of work the property has had over the current sellers' ownership, meaning you can just pack your bags and move straight in. The ground floor is a gorgeous layout that is perfect for families, offering a huge amount of versatility, so you can adapt the space to your own personal preference for relaxing, family get-togethers, dining and even for when you work from home. If you like to entertain, the excellent family/dining room has access to your rear garden, and is a lovely place for you to enjoy a good book, host a dinner party - or you could use the room as a second lounge like the current owner does! The living room is also perfect, with a modern yet homely feel, boasting a handsome bay with views to the front. The kitchen has plenty of work-surfaces, allowing you to cook up a storm in what is a truly well thought out and designed place for you to enhance your culinary skills. Upstairs, this house certainly doesn't let you down; with 4 well-proportioned bedrooms and family bathroom, there will be a tough choice about which one to make the kids rooms. You on the other hand won't have that issue, as the glorious master encompasses all of the second floor and has a boutique hotel feel, with elevated views, also benefiting from an amazing en-suite, fitted wardrobes & work/dressing area! On the outside, to the rear, the generous landscaped garden is a perfect size and ideal for summer, leading to a garage, with a driveway to the front providing off street parking for a couple of vehicles.

#### **GROUND FLOOR**

Hallway

Living Room 13'8 x 13'8 into bay (4.17m x 4.17m into bay)

Dining Room 17'3 x 14'5 (5.26m x 4.39m)

Kitchen 12'5 x 8'9 (3.78m x 2.67m)

Kitchen

Utility Room 8'9 x 7'3 (2.67m x 2.21m)