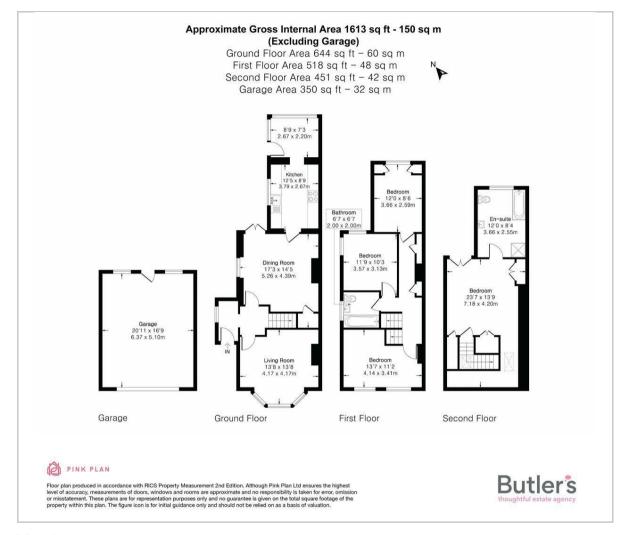

#### **GROUND FLOOR**

Hallway

Living Room 13'8 x 13'8 into bay (4.17m x 4.17m into bay)

Dining Room 17'3 x 14'5 (5.26m x 4.39m)

Kitchen 12'5 x 8'9 (3.78m x 2.67m)

Kitchen

Utility Room 8'9 x 7'3 (2.67m x 2.21m)

FIRST FLOOR

Landing

Bedroom 13'7 x 11'2 maximum (4.14m x 3.40m maximum)

Bedroom 11'9 x 10'3 (3.58m x 3.12m)

Bedroom 12' x 8'6 (3.66m x 2.59m)

Bathroom 6'7 x 6'7 (2.01m x 2.01m)

SECOND FLOOR

Master Bedroom 23'7 x 13'9 maximum (7.19m x 4.19m maximum)

En-Suite 12' x 8'4 (3.66m x 2.54m)

OUTSIDE

Driveway

Rear Garden

Garage 20'11 x 16'9 (6.38m x 5.11m)

### Floor Plan Area Map