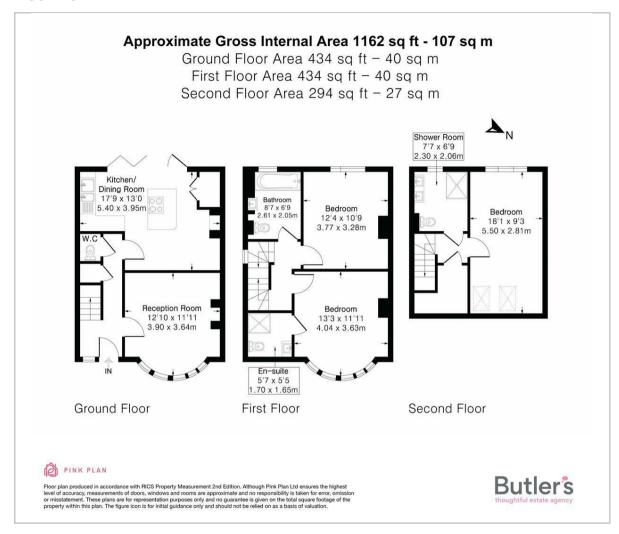

**GROUND FLOOR** 

Living Room 12'10 x 11'11 (3.91m x 3.63m)

Kitchen/Dining Room 17'9 x 13' (5.41m x 3.96m)

Cloakroom

FIRST FLOOR

Landing

Bedroom 13'3 x 11'11 (4.04m x 3.63m)

En-Suite 5'7 x 5'5 (1.70m x 1.65m)

Bedroom 12'4 x 10'9 (3.76m x 3.28m)

Family Bathroom 8'1 x 6'9 (2.46m x 2.06m)

SECOND FLOOR

Landing

Bedroom 18'1 x 9'3 (5.51m x 2.82m)

En-Suite 7'7 x 6'9 (2.31m x 2.06m)

OUTSIDE

Front Driveway

Rear Garden

Home Office/Outbuilding

# Floor Plan Area Map