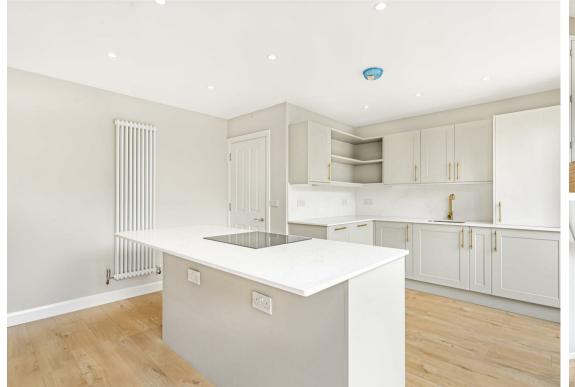

### Fieldsend Road

Cheam, Sutton, SM3 8PA

GUIDE PRICE £675,000 - £725,000 TOTALLY REMODELED AND RENNOVATED THROUGHOUT - Nestled in one of Cheam's most well regarded locations, this amazing, extended, semi-detached family home has so much to offer, both inside and out. It's also situated in a quiet road that's on the doorstep of fabulous amenities, open spaces and outstanding schools - with great transport links such as buses and Cheam/West Sutton stations providing quick links into the City - you'll be from sofa to London in under an hour. Sitting in your gorgeous living room, you will appreciate that this a fabulous place for you to enjoy a good book, watch TV or have a cosy night in with your family. Inside the remainder of your home, you'll appreciate the incredible quality of the finish, along with the amount of work the property has had, meaning you can just pack your bags and move straight in. The ground floor has a flowing, semi-open plan kitchen/diner to the rear, offering a huge amount of versatility, so you can adapt the space to your own personal preference for relaxing, get-togethers, dining and even for when you work from home. The kitchen is a beautiful space for you to cook up a storm in what is a truly well thought out and designed place for you to enhance your culinary skills, even boasting a central island. Upstairs, this house certainly doesn't let you down; with 3 double bedrooms and 3 bathrooms (two ensuite), there will be a tough choice about which one to make the kids rooms. You on the other hand won't have that issue, as the sumptuous master encompasses all of the second floor and has a boutique hotel feel, with elevated views and ample storage. On the outside, to the rear, there is the bonus of a fabulous outbuilding which could be used for a variety of reasons, such as gym or office, which sits behind the landscaped garden which is secluded due to the staggered plot, with a driveway to the front with parking for 2 cars.

**GROUND FLOOR** 

Living Room 12'10 x 11'11 (3.91m x 3.63m)

Kitchen/Dining Room 17'9 x 13' (5.41m x 3.96m)

Cloakroom

FIRST FLOOR

Landing

Bedroom 13'3 x 11'11 (4.04m x 3.63m)

En-Suite 5'7 x 5'5 (1.70m x 1.65m)