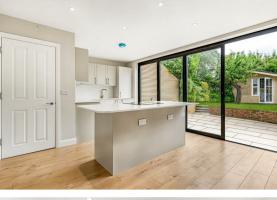

### Fieldsend Road

Cheam, Sutton, SM3 8PA

GUIDE PRICE £675,000 - £725,000 TOTALLY REMODELED AND RENNOVATED THROUGHOUT - Nestled in one of Cheam's most well regarded locations, this amazing, extended, semi-detached family home has so much to offer, both inside and out. It's also situated in a quiet road that's on the doorstep of fabulous amenities, open spaces and outstanding schools - with great transport links such as buses and Cheam/West Sutton stations providing quick links into the City - you'll be from sofa to London in under an hour. Sitting in your gorgeous living room, you will appreciate that this a fabulous place for you to enjoy a good book, watch TV or have a cosy night in with your family. Inside the remainder of your home, you'll appreciate the incredible quality of the finish, along with the amount of work the property has had, meaning you can just pack your bags and move straight in. The ground floor has a flowing, semi-open plan kitchen/diner to the rear, offering a huge amount of versatility, so you can adapt the space to your own personal preference for relaxing, get-togethers, dining and even for when you work from home. The kitchen is a beautiful space for you to cook up a storm in what is a truly well thought out and designed place for you to enhance your culinary skills, even boasting a central island. Upstairs, this house certainly doesn't let you down; with 3 double bedrooms and 3 bathrooms (two ensuite), there will be a tough choice about which one to make the kids rooms. You on the other hand won't have that issue, as the sumptuous master encompasses all of the second floor and has a boutique hotel feel, with elevated views and ample storage. On the outside, to the rear, there is the bonus of a fabulous outbuilding which could be used for a variety of reasons, such as gym or office, which sits behind the landscaped garden which is secluded due to the staggered plot, with a driveway to the front with parking for 2 cars.

**GROUND FLOOR** 

Living Room 12'10 x 11'11 (3.91m x 3.63m)

Kitchen/Dining Room 17'9 x 13' (5.41m x 3.96m)

Cloakroom

FIRST FLOOR

Landing

Bedroom 13'3 x 11'11 (4.04m x 3.63m)

En-Suite 5'7 x 5'5 (1.70m x 1.65m)