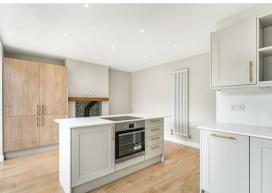

### Fieldsend Road

Cheam, Sutton, SM3 8PA

GUIDE PRICE £675,000 - £725,000 TOTALLY REMODELED AND RENNOVATED THROUGHOUT - Nestled in one of Cheam's most well regarded locations, this amazing, extended, semi-detached family home has so much to offer, both inside and out. It's also situated in a quiet road that's on the doorstep of fabulous amenities, open spaces and outstanding schools - with great transport links such as buses and Cheam/West Sutton stations providing quick links into the City - you'll be from sofa to London in under an hour. Sitting in your gorgeous living room, you will appreciate that this a fabulous place for you to enjoy a good book, watch TV or have a cosy night in with your family. Inside the remainder of your home, you'll appreciate the incredible quality of the finish, along with the amount of work the property has had, meaning you can just pack your bags and move straight in. The ground floor has a flowing, semi-open plan kitchen/diner to the rear, offering a huge amount of versatility, so you can adapt the space to your own personal preference for relaxing, get-togethers, dining and even for when you work from home. The kitchen is a beautiful space for you to cook up a storm in what is a truly well thought out and designed place for you to enhance your culinary skills, even boasting a central island. Upstairs, this house certainly doesn't let you down; with 3 double bedrooms and 3 bathrooms (two ensuite), there will be a tough choice about which one to make the kids rooms. You on the other hand won't have that issue, as the sumptuous master encompasses all of the second floor and has a boutique hotel feel, with elevated views and ample storage. On the outside, to the rear, there is the bonus of a fabulous outbuilding which could be used for a variety of reasons, such as gym or office, which sits behind the landscaped garden which is secluded due to the staggered plot, with a driveway to the front with parking for 2 cars.

**GROUND FLOOR** 

Living Room 12'10 x 11'11 (3.91m x 3.63m)

Kitchen/Dining Room 17'9 x 13' (5.41m x 3.96m)

Cloakroom

FIRST FLOOR

Landing

Bedroom 13'3 x 11'11 (4.04m x 3.63m)

En-Suite 5'7 x 5'5 (1.70m x 1.65m)