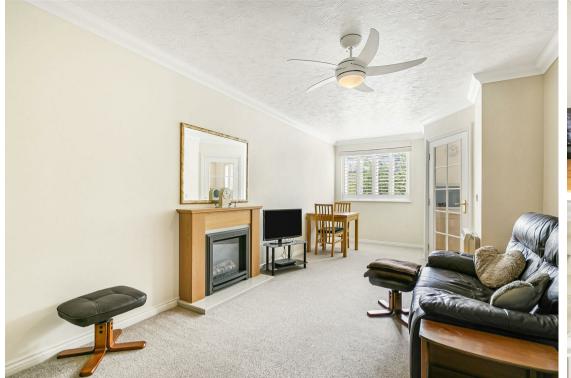

Inside the apartment, the lounge/diner is larger than you would expect, being incredibly light and airy with large windows flooding the room with light. Adjacent to the dining area, is an impeccable kitchen with all the space and appliances you could ever need, in case you fancy cooking for yourself.