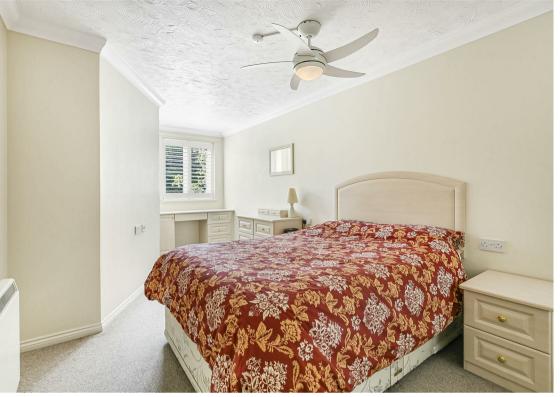

When it's time to catch up on some sleep, there are not one, but two generous double bedrooms, one with large integrated wardrobes and the other with ample room for them. Finishing off the internal accommodation is a lovely shower room serving the apartment, along with additional storage offered in the hallway cupboard.

## SECOND FLOOR

Hallway

Living/Dining Room 23' x 10'2 (7.01m x 3.10m)

Kitchen 9'1 x 7'7 (2.77m x 2.31m)

Bedroom 19'8 x 9'6 (5.99m x 2.90m)

Bedroom 14'5 x 8'8 (4.39m x 2.64m)

Bathroom 6'7 x 5'8 (2.01m x 1.73m)