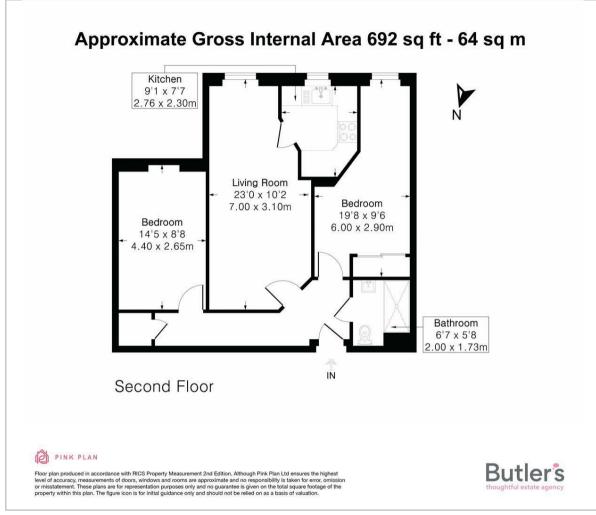

## SECOND FLOOR

Hallway

Living/Dining Room 23' x 10'2 (7.01m x 3.10m)

Kitchen 9'1 x 7'7 (2.77m x 2.31m)

Bedroom 19'8 x 9'6 (5.99m x 2.90m)

Bedroom 14'5 x 8'8 (4.39m x 2.64m)

Bathroom 6'7 x 5'8 (2.01m x 1.73m)

## Floor Plan Area Map