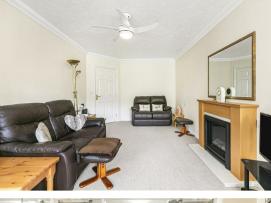

Inside the apartment, the lounge/diner is larger than you would expect, being incredibly light and airy with large windows flooding the room with light. Adjacent to the dining area, is an impeccable kitchen with all the space and appliances you could ever need, in case you fancy cooking for yourself.