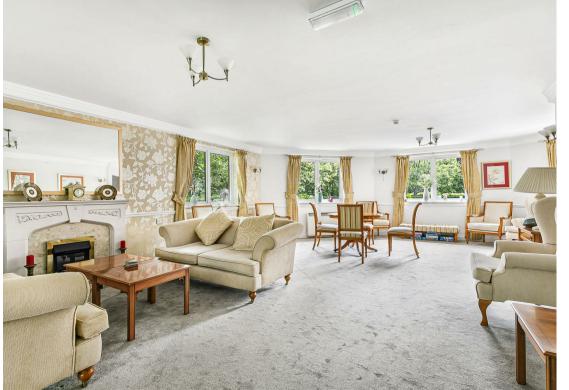

Inside the apartment, the lounge/diner is larger than you would expect, being incredibly light and airy with large windows flooding the room with light. Adjacent to the dining area, is an impeccable kitchen with all the space and appliances you could ever need, in case you fancy cooking for yourself.

When it's time to catch up on some sleep, there are not one, but two generous double bedrooms, one with large integrated wardrobes and the other with ample room for them. Finishing off the internal accommodation is a lovely shower room serving the apartment, along with additional storage offered in the hallway cupboard.