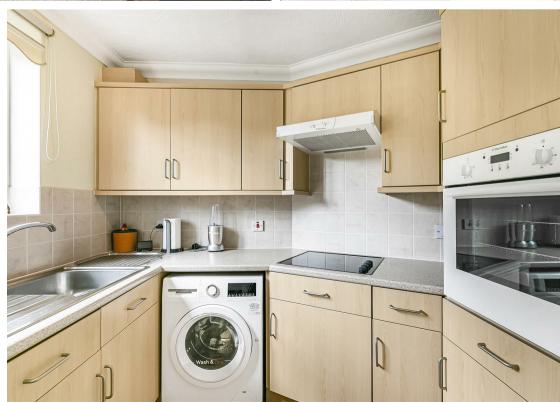

Inside the apartment, the lounge/diner is larger than you would expect, being incredibly light and airy with large windows flooding the room with light. Adjacent to the dining area, is an impeccable kitchen with all the space and appliances you could ever need, in case you fancy cooking for yourself.

## SECOND FLOOR

Hallway

Living/Dining Room 23' x 10'2 (7.01m x 3.10m)

Kitchen 9'1 x 7'7 (2.77m x 2.31m)

Bedroom 19'8 x 9'6 (5.99m x 2.90m)

Bedroom 14'5 x 8'8 (4.39m x 2.64m)

Bathroom 6'7 x 5'8 (2.01m x 1.73m)