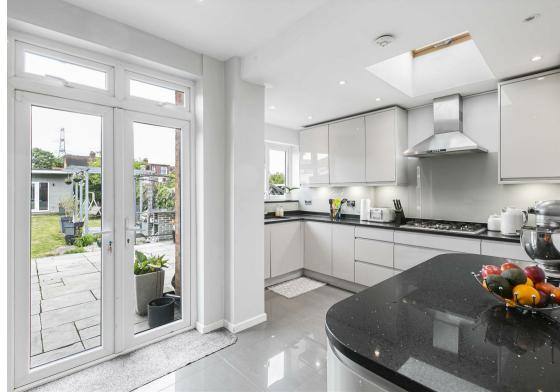

Inside the house, the large living room is a fabulous space for you to relax and entertain in, yet also perfect for you to snuggle down on a comfy chair with a good book or even spend some time catching up on some TV. The real heart of the home is the stunning, contemporary kitchen, with an abundance of workspace to really cook up a storm in -you'll be the envy of all of your friends and family! Breakfast ready, you'll enjoy sitting down with your loved ones in the adjacent dining room, looking forward to the day ahead.

## GROUND FLOOR

Porch

Hallway

Living Room 15'5 x 11'7 (4.70m x 3.53m)

Dining Room 15'1 x 10'11 (4.60m x 3.33m)

Kitchen 19'8 x 13'8 maximum (5.99m x 4.17m maximum)

Office 7'7 x 6'2 (2.31m x 1.88m)

Cloakroom