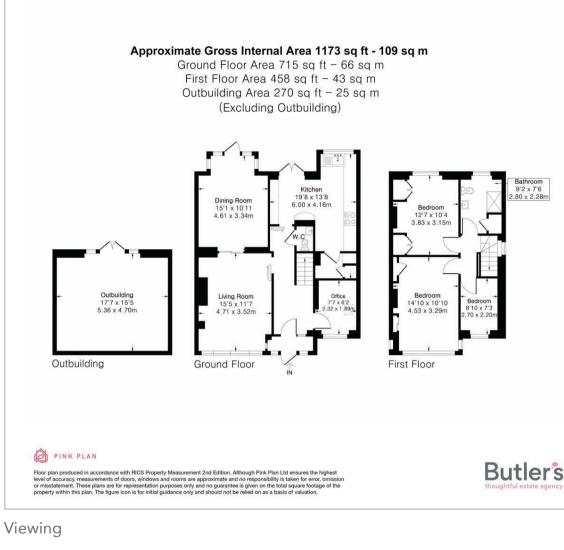

## GROUND FLOOR

Porch

Hallway

Living Room 15'5 x 11'7 (4.70m x 3.53m)

Dining Room 15'1 x 10'11 (4.60m x 3.33m)

Kitchen 19'8 x 13'8 maximum (5.99m x 4.17m maximum)

Office 7'7 x 6'2 (2.31m x 1.88m)

Cloakroom

FIRST FLOOR

Landing

Bedroom 14'10 x 10'10 maximum (4.52m x 3.30m maximum)

Bedroom 12'7 x 10'4 maximum (3.84m x 3.15m maximum)

Bedroom 8'10 x 7'3 (2.69m x 2.21m)

Bathroom 9'2 x 7'6 (2.79m x 2.29m)

OUTSIDE

Driveway

Rear Garden

Large Outbuilding 17'7 x 15'5 (5.36m x 4.70m) Floor Plan

Please contact our Butler's Sales Office on 020 39 170 160 if you wish to arrange a viewing appointment for this property or require further information.