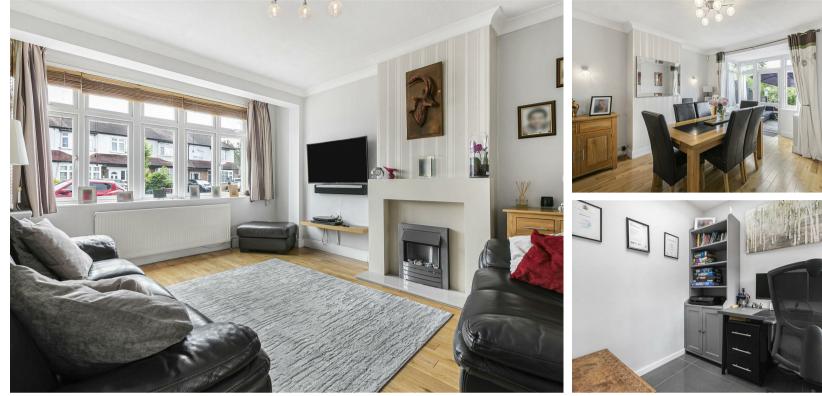

Inside the house, the large living room is a fabulous space for you to relax and entertain in, yet also perfect for you to snuggle down on a comfy chair with a good book or even spend some time catching up on some TV. The real heart of the home is the stunning, contemporary kitchen, with an abundance of workspace to really cook up a storm in -you'll be the envy of all of your friends and family! Breakfast ready, you'll enjoy sitting down with your loved ones in the adjacent dining room, looking forward to the day ahead.

The bedrooms will truly impress and will be a pleasure to relax in, we think that you'll be having a few more 'early nights' as you will be so eager to nestle down in what are incredibly peaceful surroundings. All the rooms are also served by the first floor family bathroom and ground floor cloakroom.

## GROUND FLOOR

Porch

Hallway

Living Room 15'5 x 11'7 (4.70m x 3.53m)

Dining Room 15'1 x 10'11 (4.60m x 3.33m)

Kitchen 19'8 x 13'8 maximum (5.99m x 4.17m maximum)

Office 7'7 x 6'2 (2.31m x 1.88m)

Cloakroom

FIRST FLOOR

Landing

Bedroom 14'10 x 10'10 maximum (4.52m x 3.30m maximum)

Bedroom 12'7 x 10'4 maximum (3.84m x 3.15m maximum)

Bedroom 8'10 x 7'3 (2.69m x 2.21m)

Bathroom 9'2 x 7'6 (2.79m x 2.29m)

OUTSIDE

Driveway