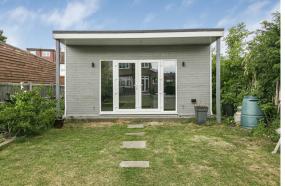

Outside, there is a wonderful rear garden that will be great for every age range, with a huge outbuilding that could be used for a variety of reasons; gym, games room - or how about a bar? To the the front, a driveway provides ample off street parking. With all these benefits, we think that the new owners will be very lucky indeed!

Rear Garden

Large Outbuilding 17'7 x 15'5 (5.36m x 4.70m) Floor Plan

Please contact our Butler's Sales Office on 020 39 170 160 if you wish to arrange a viewing appointment for this property or require further information.