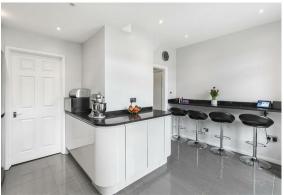

Inside the house, the large living room is a fabulous space for you to relax and entertain in, yet also perfect for you to snuggle down on a comfy chair with a good book or even spend some time catching up on some TV. The real heart of the home is the stunning, contemporary kitchen, with an abundance of workspace to really cook up a storm in -you'll be the envy of all of your friends and family! Breakfast ready, you'll enjoy sitting down with your loved ones in the adjacent dining room, looking forward to the day ahead.

## GROUND FLOOR

Porch

Hallway

Living Room 15'5 x 11'7 (4.70m x 3.53m)

Dining Room 15'1 x 10'11 (4.60m x 3.33m)

Kitchen 19'8 x 13'8 maximum (5.99m x 4.17m maximum)

Office 7'7 x 6'2 (2.31m x 1.88m)

Cloakroom