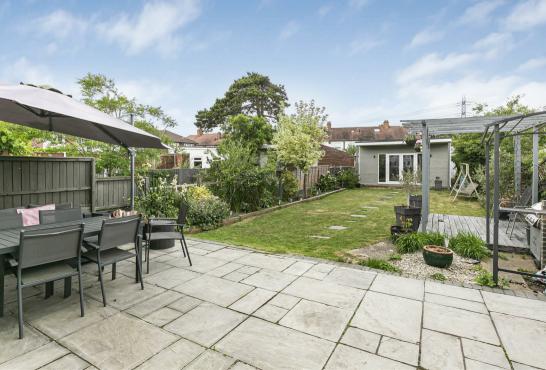

Outside, there is a wonderful rear garden that will be great for every age range, with a huge outbuilding that could be used for a variety of reasons; gym, games room - or how about a bar? To the the front, a driveway provides ample off street parking. With all these benefits, we think that the new owners will be very lucky indeed!

Rear Garden

Large Outbuilding 17'7 x 15'5 (5.36m x 4.70m) Floor Plan

Please contact our Butler's Sales Office on 020 39 170 160 if you wish to arrange a viewing appointment for this property or require further information.