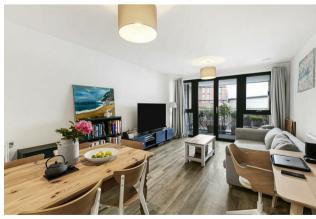

## 299 High Street, Sutton, SM1 1AN

Located in the most exclusive & intimate part of this highly coveted, recently built development, which is both close to three train stations and the fantastic local amenities in Sutton High Street, is this one bedroom, second floor, purpose built apartment boasts well over 700sq ft of accomodation. It really has been well appointed to an fabulous standard, offering fantastic multi-purpose space that not only works for entertaining but also cosy nights in, nestling down with a good book, or catching up on those boxsets that you have been wanting to for a while now. When you're in the mood for the latter, the living room provides a relaxing setting, with it's fabulous proportions and elevated views. When things are a little bit more social, there's plenty of space for a dining table in the dining area, where you can have pre-dinner drinks as you finish off preparations for your meal, without missing out on the conversation as the kitchen is open plan and what a kitchen it is! So well appointed it wouldn't feel out of place in a property costing twice as much. So what about the rest of the apartment? We are happy to report, things get even better. The bathroom is a tranquil space to enjoy after a hard day at work, having been installed with modern fittings, along with the huge bedroom being just so beautiful, with large windows and a huge amount of space for your wardrobes. You'll probably find that bedtime will now become your favourite part of the whole day! As the apartment also comes with a private balcony accessed from inside the property and private parking, we urge you to do one thing and book a viewing as there really is no compromise here. Just come with the expectation that you'll be falling head over heels in

#### SECOND FLOOR

Hallway

Living/Dining Room/Kitchen 27'11 x 12'2 (8.51m x 3.71m)

Bedroom 21' x 9'10 (6.40m x 3.00m)

Bathroom 7'2 x 6'7 (2.18m x 2.01m)

**OUTSIDE** 

Private Balcony 10'10 x 6'11 (3.30m x 2.11m)