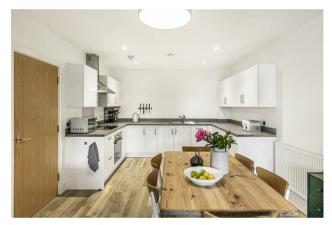

## 299 High Street, Sutton, SM1 1AN

Located in the most exclusive & intimate part of this highly coveted, recently built development, which is both close to three train stations and the fantastic local amenities in Sutton High Street, is this one bedroom, second floor, purpose built apartment boasts well over 700sq ft of accomodation. It really has been well appointed to an fabulous standard, offering fantastic multi-purpose space that not only works for entertaining but also cosy nights in, nestling down with a good book, or catching up on those boxsets that you have been wanting to for a while now. When you're in the mood for the latter, the living room provides a relaxing setting, with it's fabulous proportions and elevated views. When things are a little bit more social, there's plenty of space for a dining table in the dining area, where you can have pre-dinner drinks as you finish off preparations for your meal, without missing out on the conversation as the kitchen is open plan and what a kitchen it is! So well appointed it wouldn't feel out of place in a property costing twice as much. So what about the rest of the apartment? We are happy to report, things get even better. The bathroom is a tranquil space to enjoy after a hard day at work, having been installed with modern fittings, along with the huge bedroom being just so beautiful, with large windows and a huge amount of space for your wardrobes. You'll probably find that bedtime will now become your favourite part of the whole day! As the apartment also comes with a private balcony accessed from inside the property and private parking, we urge you to do one thing and book a viewing as there really is no compromise here. Just come with the expectation that you'll be falling head over heels in

#### SECOND FLOOR

Hallway

Living/Dining Room/Kitchen 27'11 x 12'2 (8.51m x 3.71m)

Bedroom 21' x 9'10 (6.40m x 3.00m)

Bathroom 7'2 x 6'7 (2.18m x 2.01m)

**OUTSIDE** 

Private Balcony 10'10 x 6'11 (3.30m x 2.11m)