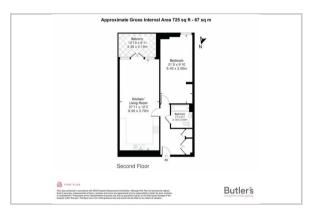

#### SECOND FLOOR

Hallway

Living/Dining Room/Kitchen 27'11 x 12'2 (8.51m x 3.71m)

Bedroom 21' x 9'10 (6.40m x 3.00m)

Bathroom 7'2 x 6'7 (2.18m x 2.01m)

**OUTSIDE** 

Private Balcony 10'10 x 6'11 (3.30m x 2.11m)

### Floor Plan