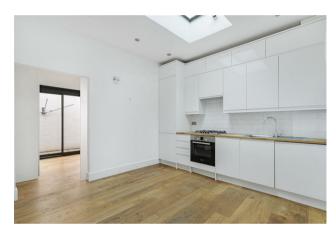

# 93 Collingwood Road, Sutton, SM1 2QH

Area Map

Positioned in one of the most convenient roads in Sutton, this ground floor, recently converted apartment is offered in excellent condition inside, having been lovingly refitted to a high standard. The great news is that there is also no onward chain, so ideal for you to move in as quickly as you can or even start earning an income if you are buying to let! So what about inside the property? Having an open plan layout, the lounge has enough space to relax in and catch up on your favorite box set in front of the TV, but there is also space for you to entertain, with enough room for a small dining table. The brilliant condition continues throughout, with a modern bathroom that is a sanctuary of style and peace, and a kitchen that has a good amount of workspace to cook up a storm in. You'll also love the bedroom that has lots of space for your wardrobes, with access onto the courtyard patio area. Location wise, you aren't just incredibly well located next to fantastic local amenities at hand on the High Street but also have a the choice of 3 train stations close by, proving great links into the City. So what are you waiting for? Don't delay and miss out on this little gem!