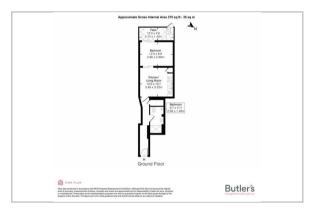

### GROUND FLOOR

Hallway

Living Room/Kitchen 12' x 10'7 (3.66m x 3.23m)

Bedroom 12' x 8'9 (3.66m x 2.67m)

Bathroom 9'7 x 4'11 (2.92m x 1.50m)

OUTSIDE

Patio Area 12'3 x 4'8 (3.73m x 1.42m)

## Floor Plan