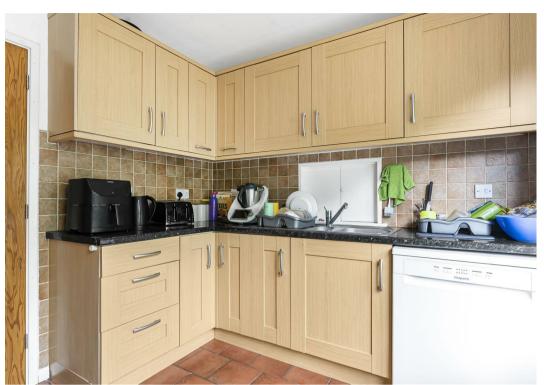

The flat boasts a thoughtfully designed layout that maximises space and natural light, creating a warm and inviting atmosphere. The living area is perfect for relaxation or entertaining guests, while the kitchen is equipped to meet all your culinary needs. The bathroom is well-appointed, ensuring a comfortable and functional space for daily routines.