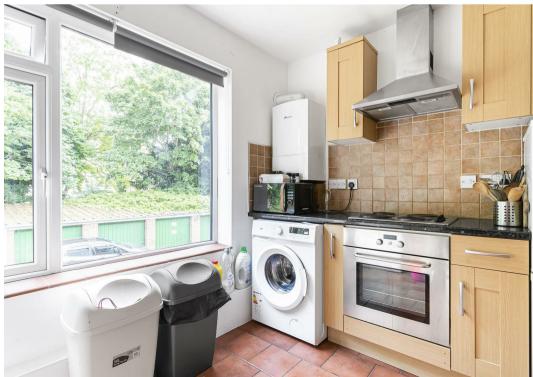

The flat boasts a thoughtfully designed layout that maximises space and natural light, creating a warm and inviting atmosphere. The living area is perfect for relaxation or entertaining guests, while the kitchen is equipped to meet all your culinary needs. The bathroom is well-appointed, ensuring a comfortable and functional space for daily routines.