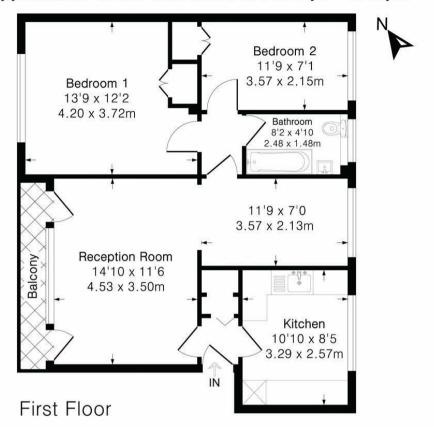

## Approximate Gross Internal Area 700 sq ft - 65 sq m

Although Pink Plan Itd ensures the highest level of accuracy, measurements of doors, windows and rooms are approximate and no responsibility is taken for error, omission or misstatement. These plans are for representation purposes only as defined by RICS code of measuring practise. No guarantee is given on total square footage of the property within this plan. The figure icon is for initial guidance only and should not be relied on as a basis of valuation