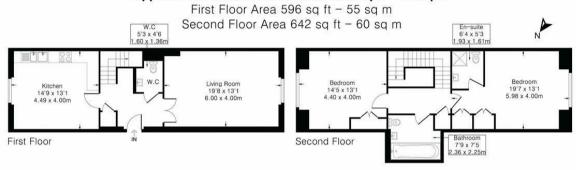

## Approximate Gross Internal Area 1238 sq ft - 115 sq m

Although Pink Plan Itd ensures the highest level of accuracy, measurements of doors, windows and rooms are approximate and no responsibility is taken for error, omission or misstatement. These plans are for representation purposes only as defined by RICS code of measuring practise. No guarantee is given on total square footage of the property within this plan. The figure icon is for initial guidance only and should not be relied on as a basis of valuation.