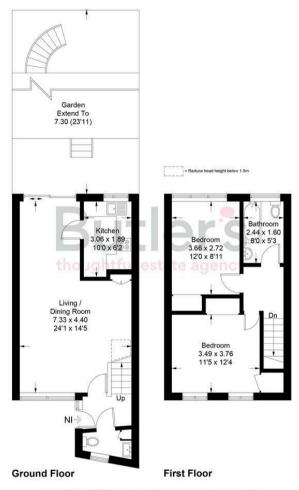

## **Lennox Gardens**

Approximate Gross Internal Area = 72.9 sq m / 785 sq ft

Illustration for identification purposes only, measurements are approximate, not to scale. Fourlabs.com @ (ID1171110)

**OFFICE ADDRESS** 