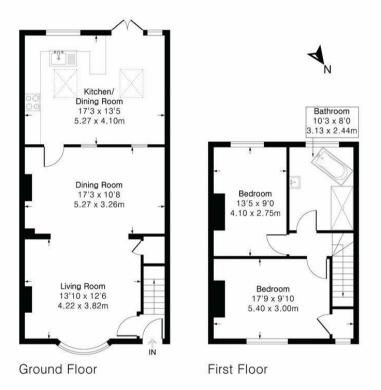

## Approximate Gross Internal Area 1061 sq ft - 99 sq m

Ground Floor Area 653 sq ft - 61 sq m First Floor Area 408 sq ft - 38 sq m

Although Pink Plan Itd ensures the highest level of accuracy, measurements of doors, windows and rooms are approximate and no responsibility is taken for error, omission or misstatement. These plans are for representation purposes only as defined by RICS code of measuring practise. No guarantee is given on total square footage of the property within this plan. The figure icon is for initial guidance only and should not be relied on as a basis of valuation.