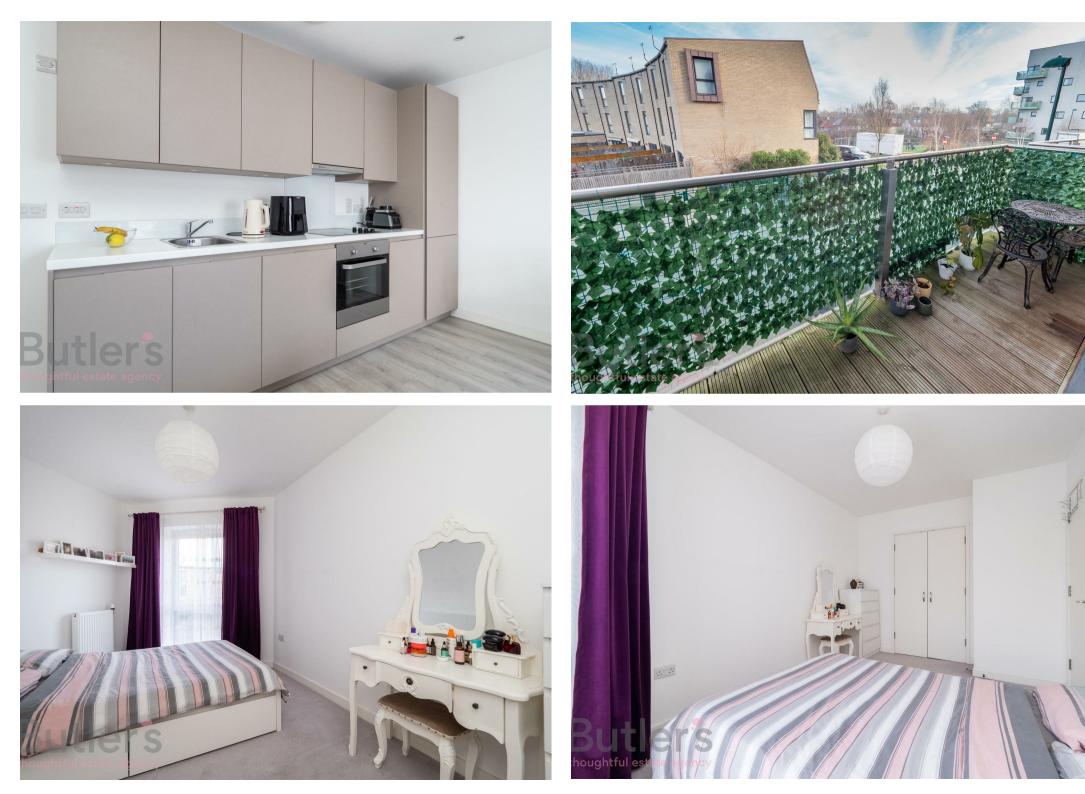

## **PROPERTY SUMMARY**

Nestled in the charming area of Carshalton, this delightful purpose-built flat on Otter Drive offers a perfect blend of comfort and convenience. Spanning an inviting 522 square feet, the property features a well-proportioned reception room that serves as an ideal space for relaxation or entertaining guests.

The flat comprises one spacious bedroom, providing a tranquil retreat for rest and rejuvenation. The bathroom is thoughtfully designed, ensuring both functionality and comfort.

This property is perfect for individuals or couples seeking a low-maintenance lifestyle in a vibrant community. Carshalton boasts an array of local amenities, including shops, parks, and excellent transport links, making it easy to explore the surrounding areas.