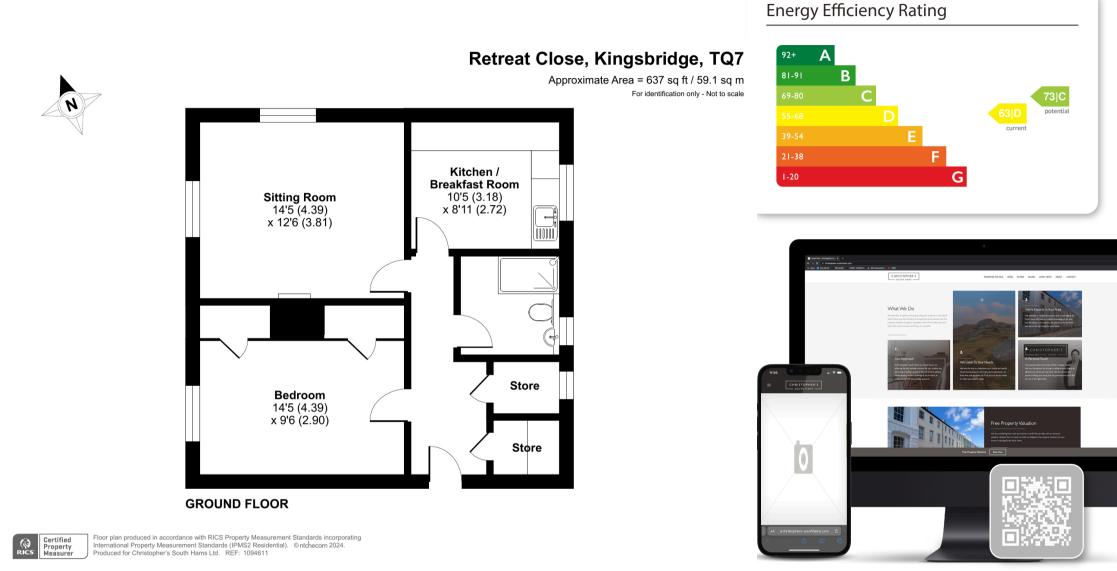

## Services

All Mains Services Connected. Service Charge (as of April 2024) - £24.78 pcm

#### COUNCIL TAX BAND: A

#### Tenure

Leasehold (100 Years Remaining)