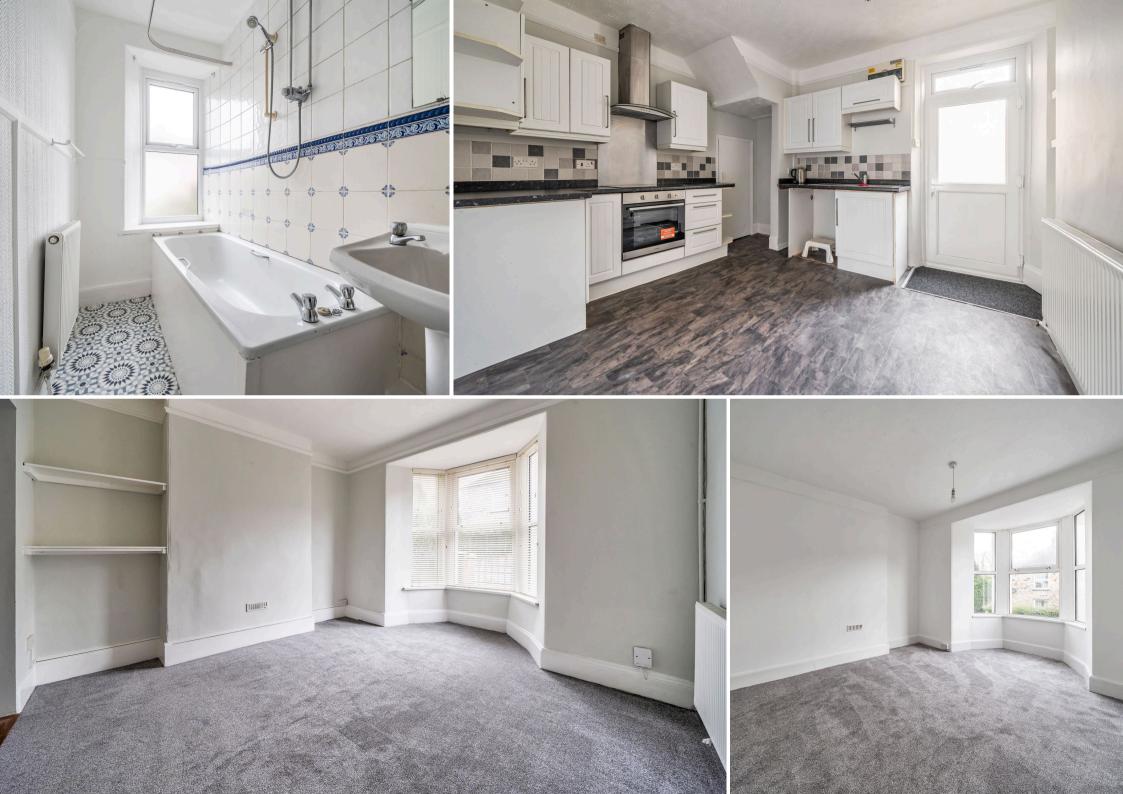

The kitchen also has room for a dining table and with its open-plan aspect to the sitting room, brings a sociable flow to this light and bright space. A rear door invites you to the courtyard outside.

Upstairs, there are 2 double bedrooms, one delighting in its feature bay window. Generous storage on the landing and a family bathroom completes the upstairs accommodation.

Recently redecorated and with new carpet and flooring throughout, there is still scope to upgrade the kitchen and bathroom and put your own creative stamp on this super home.