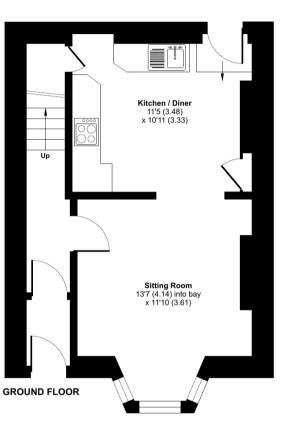

The kitchen also has room for a dining table and with its open-plan aspect to the sitting room, brings a sociable flow to this light and bright space. A rear door invites you to the courtyard outside.

# <complex-block><complex-block>

See more great properties or arrange your viewing by visiting us online at www.christophers-southhams.com

Approximate Area = 704 sq ft / 65.4 sq m

Floor plan produced in accordance with RICS Property Measurement 2nd Edition, Incorporating International Property Measurement Standards (IPMS2 Residential). © nchecom 2025. Produced for Christopher's South Hams LLd. REF: 1235721