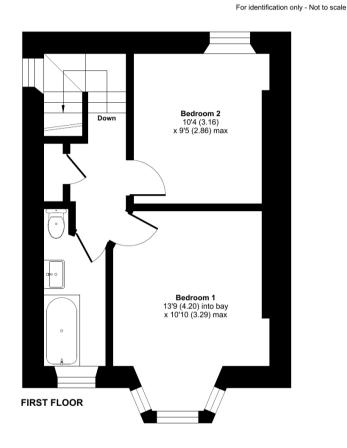

Upstairs, there are 2 double bedrooms, one delighting in its feature bay window. Generous storage on the landing and a family bathroom completes the upstairs accommodation.

Recently redecorated and with new carpet and flooring throughout, there is still scope to upgrade the kitchen and bathroom and put your own creative stamp on this super home.

# <complex-block><complex-block>

See more great properties or arrange your viewing by visiting us online at www.christophers-southhams.com

Approximate Area = 704 sq ft / 65.4 sq m

Floor plan produced in accordance with RICS Property Measurement 2nd Edition, Incorporating International Property Measurement Standards (IPMS2 Residential). © nchecom 2025. Produced for Christopher's South Hams LLd. REF: 1235721