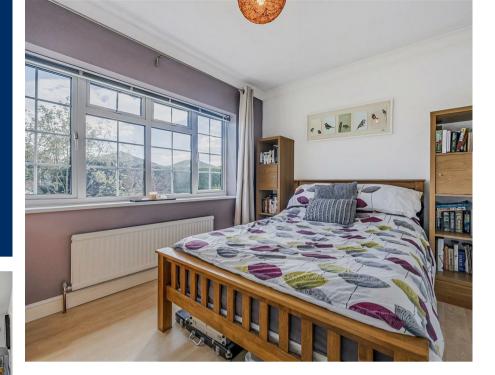

Kitchen / Dining room 20'8 x 12'5
Reception room 20'11 x 13'11
Utility room 8'8 x 7'8
Bedroom 1 12'6 x 11'4
En suite shower room
Bedroom 2 12' x 9'10
Bedroom 3 10'11 x 8'11
Bedroom 4 9'7 x 9'4
Family bathroom