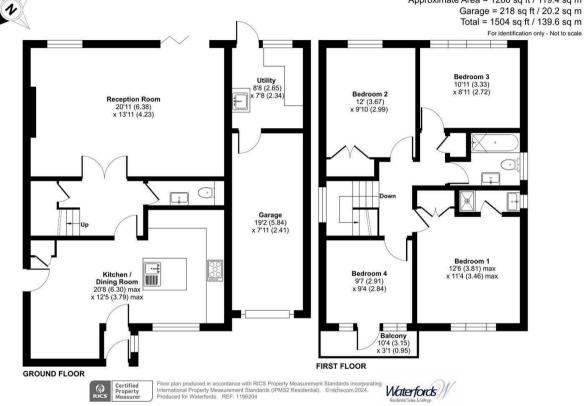

Kitchen / Dining room 20'8 x 12'5
Reception room 20'11 x 13'11
Utility room 8'8 x 7'8
Bedroom 1 12'6 x 11'4
En suite shower room
Bedroom 2 12' x 9'10
Bedroom 3 10'11 x 8'11
Bedroom 4 9'7 x 9'4
Family bathroom

## Arethusa Way, Bisley, Woking, GU24

Approximate Area = 1286 sq ft / 119.4 sq m Garage = 218 sq ft / 20.2 sq m Total = 1504 sq ft / 139.6 sq m

32 High Street Chobham Surrey GU248AA 01276 858 589 chobham@waterfords.co.uk