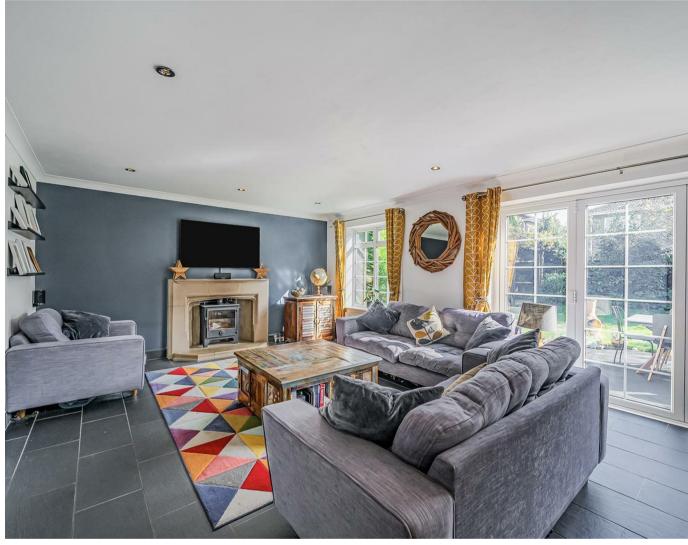

The property further features a spacious living room that has double glazed double casement doors that open onto its rear garden. This

private rear garden has benefitted from the purchase of some adjacent land from the neighboring property and now has a larger than average plot. Rarely available this home should be viewed at your earliest convenience to avoid disappointment.

Kitchen / Dining room 20'8 x 12'5
Reception room 20'11 x 13'11
Utility room 8'8 x 7'8
Bedroom 1 12'6 x 11'4
En suite shower room
Bedroom 2 12' x 9'10
Bedroom 3 10'11 x 8'11
Bedroom 4 9'7 x 9'4
Family bathroom