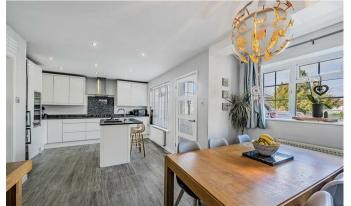

- Detached family house Cul de sac position
- Four bedrooms
- Garage and parking
- Open plan kitchen diner Very good condition
- Enlarged garden plot
- Two bathrooms
  - throughout

A very well presented bright and spacious detached family house set on this very popular family friendly development of similar style neo Georgian homes. This comfortable property has been well kept by its owners and has enjoyed improvement and remodeling with a most noteworthy feature being its refitted kitchen that incorporates the dining room.

Kitchen / Dining room 20'8 x 12'5
Reception room 20'11 x 13'11
Utility room 8'8 x 7'8
Bedroom 1 12'6 x 11'4
En suite shower room
Bedroom 2 12' x 9'10
Bedroom 3 10'11 x 8'11
Bedroom 4 9'7 x 9'4
Family bathroom