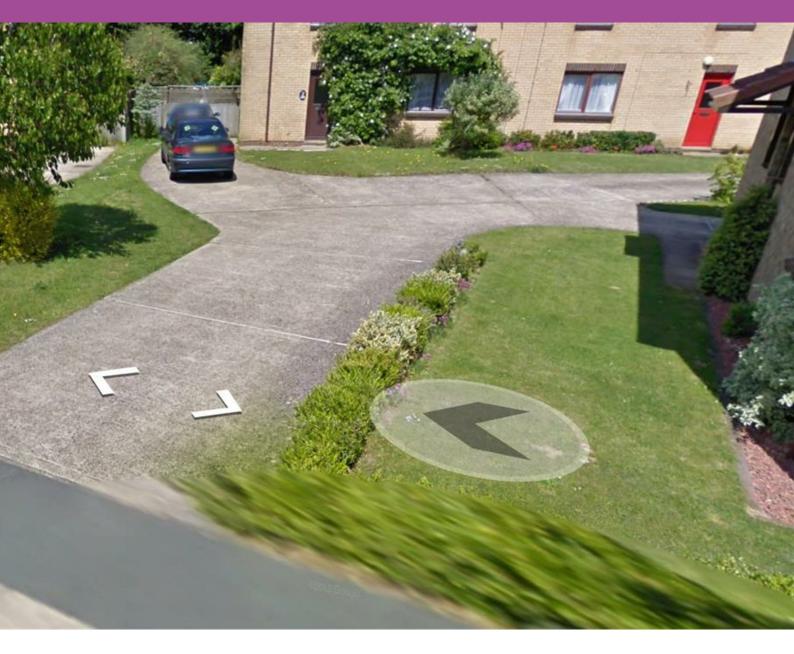

Access roads to the rear of 35-45 Fountain Road, Woodbridge, IP12 2UF

🖴 nu 🛶 nul🖺 nu峰

Austine Guide C2 000

| Access roads to the rea | ar of 35- | 45 Foun 2UF | oad, Woodl | oridge, IPI | 2 |
|-------------------------|-----------|-------------|------------|-------------|---|
|                         |           |             |            |             |   |
|                         |           |             |            |             |   |
|                         |           |             |            |             |   |
|                         |           |             |            |             |   |
|                         |           |             |            |             |   |
|                         |           |             |            |             |   |