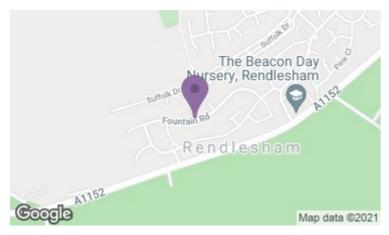

Access roads to the rear of 35-45 Fountain Road, Woodbridge, IP12 2UF

🖴 nu 🛶 nul🖺 nu峰

Austine Guide C2 000

| Access roads to the rea | ar of 35- | 45 Foun 2UF | oad, Woodl | oridge, IPI | 2 |
|-------------------------|-----------|-------------|------------|-------------|---|
|                         |           |             |            |             |   |
|                         |           |             |            |             |   |
|                         |           |             |            |             |   |
|                         |           |             |            |             |   |
|                         |           |             |            |             |   |
|                         |           |             |            |             |   |