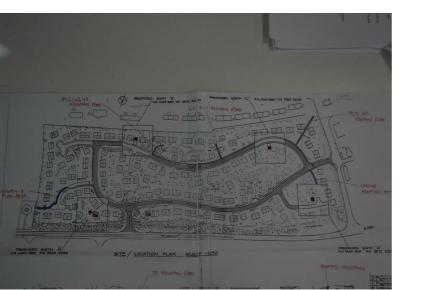

Access roads to the rear of 35-45 Fountain Road, Woodbridge, IP12 2UF

🖴 nu 🛶 nul🖺 nu峰

Austine Guide C2 000

| Access roads to the rea | ar of 35- | 45 Foun 2UF | oad, Woodl | oridge, IPI | 2 |
|-------------------------|-----------|-------------|------------|-------------|---|
|                         |           |             |            |             |   |
|                         |           |             |            |             |   |
|                         |           |             |            |             |   |
|                         |           |             |            |             |   |
|                         |           |             |            |             |   |
|                         |           |             |            |             |   |