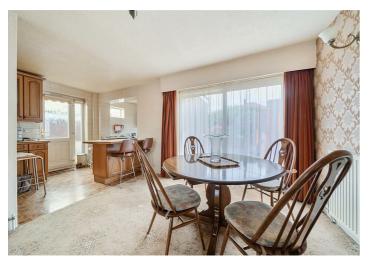

The property briefly comprises of a welcoming entrance hall, a guest cloakroom, an extended kitchen which is open to a large through lounge, three good size first floor bedrooms with fitted wardrobes and a family bathroom with a separate W/C. Additional benefits include off street parking to the front, a well maintained garden to the rear and a garage to the side which offers further extension potential subject to the usual consents being obtained.