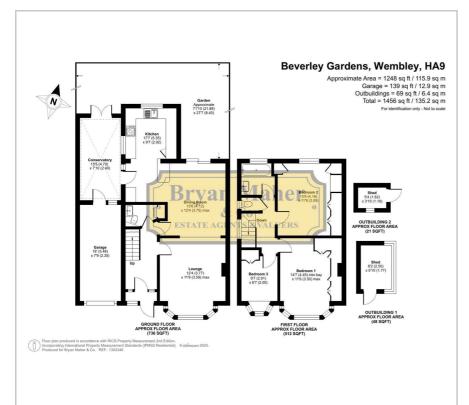

## Floor Plan

The property briefly comprises of a welcoming entrance hall, a guest cloakroom, an extended kitchen which is open to a large through lounge, three good size first floor bedrooms with fitted wardrobes and a family bathroom with a separate W/C. Additional benefits include off street parking to the front, a well maintained garden to the rear and a garage to the side which offers further extension potential subject to the usual consents being obtained.