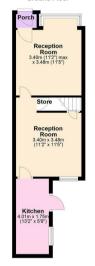

#### Porch

With front door to:

#### Reception One 11'2 x 11'5 (3.40m x 3.48m)

Double glazed bay window to front and central heating radiator.

#### Reception Two 11'2 x 11'5 (3.40m x 3.48m)

Double glazed window to rear, central heating radiator and door to stairs

### Kitchen

13'2 x 5'9 (4.01m x 1.75m)

Double glazed window to side, door to side. Fitted with wall base and drawer units with work surface over incorporating stainless steel sink and drainer with mixer tap over.

#### Ground Floor