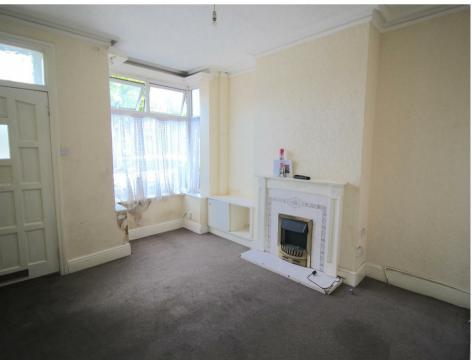

#### Reception One 11'2 x 11'5 (3.40m x 3.48m)

Double glazed bay window to front and central heating radiator.

#### Reception Two 11'2 x 11'5 (3.40m x 3.48m)

Double glazed window to rear, central heating radiator and door to stairs