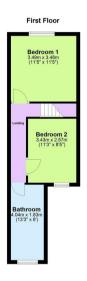

#### Landing

Loft access and doors off

#### Bedroom One 11'5 x 11'2 (3.48m x 3.40m)

Double glazed window to front and central heating radiator.

#### Bedroom Two 11'3 x 8'5 (3.43m x 2.57m)

Double glazed window to rear and central heating radiator.

#### **Bathroom**

Double glazed window to rear, suite comprising low level w.c., pedestal wash hand basin, panelled bath and central heating radiator.

#### **FIRST FLOOR**