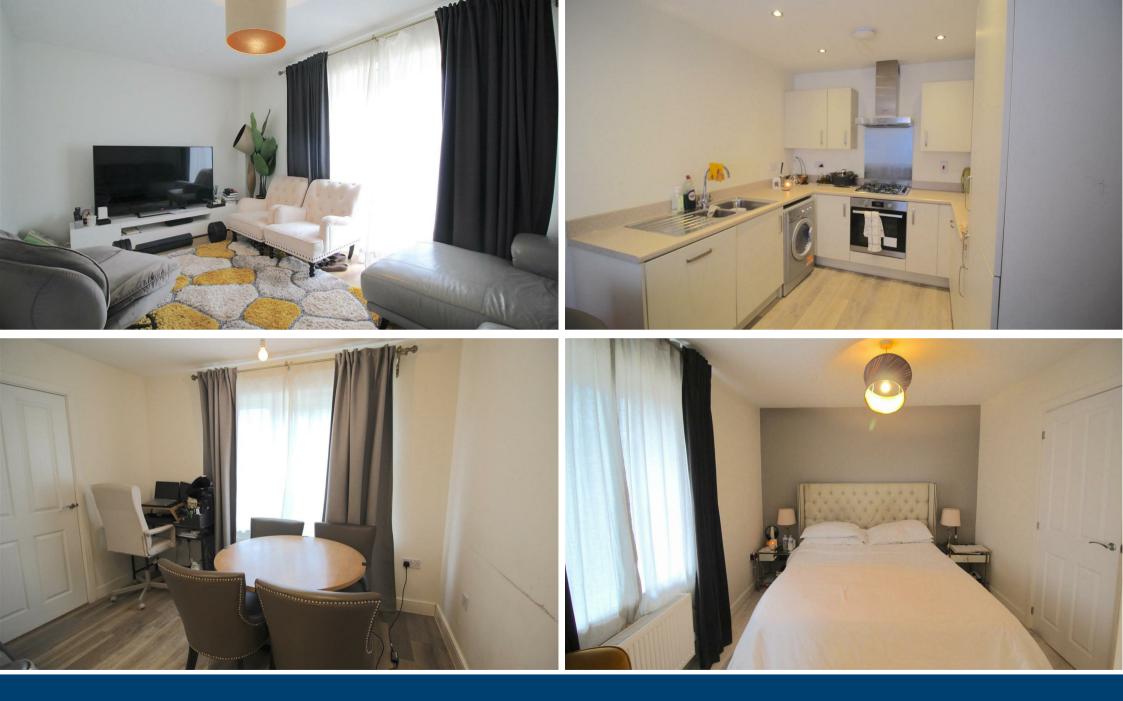

#### Kitchen Diner 14'11 x 10'7 (4.55m x 3.23m )

Double glazed window front, central heating radiator. Fitted with a range of matching wall base and drawer units with work surface over stainless steel sink and drainer, built in oven, hob and extractor with mixer tap over, fridge freezer and dishwasher.

#### Lounge

15'5 x 9'6 (4.70m x 2.90m)

Double glazed double doors to rear and central heating radiator.

#### Master Bedroom 10'8 x 9'1 (3.25m x 2.77m )

Double glazed window to rear, built in wardrobe and door to:

#### **Bedroom Two**

10'4 x 8 (3.15m x 2.44m)

Double glazed window to front and central heating radiator.