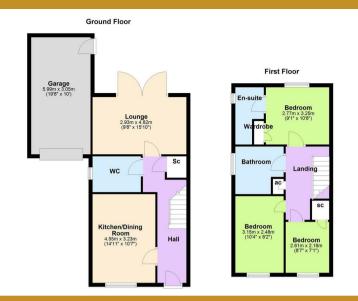

#### Approach

Access is gained via pathway leading to:

#### Hallway

Stairs to the first floor, central heating radiator, storage cupboard and doors off:

#### Kitchen Diner 14'11 x 10'7 (4.55m x 3.23m )

Double glazed window front, central heating radiator. Fitted with a range of matching wall base and drawer units with work surface over stainless steel sink and drainer, built in oven, hob and extractor with mixer tap over, fridge freezer and dishwasher.

#### Lounge

15'5 x 9'6 (4.70m x 2.90m)

Double glazed double doors to rear and central heating radiator.

#### W.C

www.primeestatesuk.com

# W.C

Double glazed frosted window to side, low level w.c and wash hand basin.

### **FIRST FLOOR**

Landing Airing cupboard and doors off:

#### Master Bedroom 10'8 x 9'1 (3.25m x 2.77m )

Double glazed window to rear, built in wardrobe and door to:

## Ensuite

Double glazed window to side, low level w.c, shower cubicle and wash hand basin.

#### **Bedroom Two**

10'4 x 8 (3.15m x 2.44m)

Double glazed window to front and central heating radiator.

# **Bedroom Three**

7'1 x 8'7 (2.16m x 2.62m)

Double glazed window to front and central heating radiator.

## **Family Bathroom**

Double glazed frosted window to side, suite comprising low level w.c, pedestal

wash hand basin, panelled bath and central heating radiator.

# OUTSIDE

## **Rear Garden**

Enclosed rear garden with side access, access to garage and mainly laid to lawn

#### Garage

19'8 x 10 (5.99m x 3.05m)

Up and over door, with door to garden.