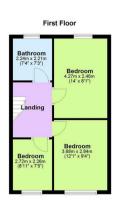

#### FIRST FLOOR

# Landing

With doors off:

#### **Bedroom**

Double glazed window to rear and central heating radiator and wardrobe's

#### **Bedroom**

Double glazed window to front and central heating radiator

#### **Bedroom**

Double glazed window to front and central heating radiator.

#### **Bathroom**

Double glazed frosted window to rear, suite comprising low level w.c, pedestal wash hand basin, panelled bath and central heating radiator.