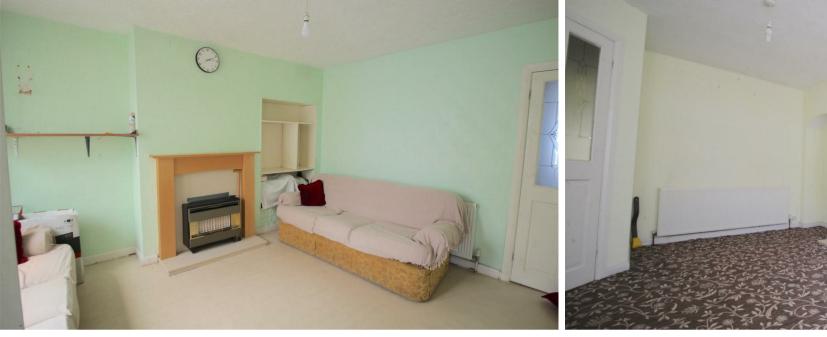

### **Reception Room**

Double glazed bay window to front and central heating radiator.

# **Reception Room**

Double glazed patio doors to rear, central heating radiator, under stairs storage and door to;