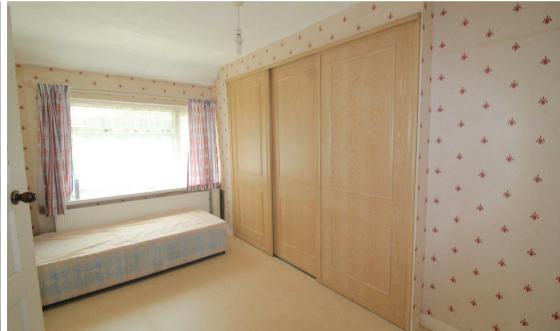

#### **Bedroom**

Double glazed window to rear and central heating radiator and wardrobe's

#### **Bedroom**

Double glazed window to front and central heating radiator

#### **Bedroom**

Double glazed window to front and central heating radiator.