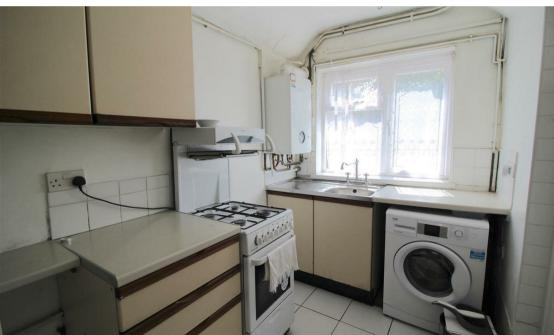

#### Kitchen

Double glazed window to rear, fitted with base and drawer units with work surface over stainless steel sink and drainer with mixer tap over and door to;