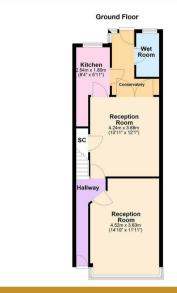

# Approach

Access is gained via front garden leading from front door opening to;

### Hallway

Stairs to the first floor, central heating radiator and doors to:

### **Reception Room**

Double glazed bay window to front and central heating radiator.

# **Reception Room**

Double glazed patio doors to rear, central heating radiator, under stairs storage and door to;

#### Kitchen

Double glazed window to rear, fitted with base and drawer units with work surface over stainless steel sink and drainer with mixer tap over and door to;

### **Conservatory & Wet Room**

Double glazed window and door to rear with door to wet room!; Wet Room. Low levels.c, wash hand basin shower and window to rear.