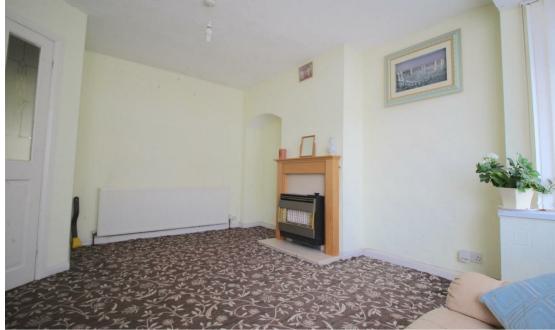

### **Reception Room**

Double glazed bay window to front and central heating radiator.

# **Reception Room**

Double glazed patio doors to rear, central heating radiator, under stairs storage and door to;