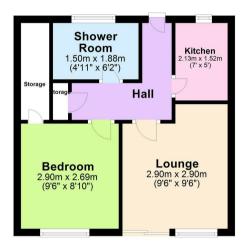

### **Approach**

Access is gained via front door to:

# Hallway

with doors off:

#### Lounge 11'3 x 9'6 (3.43m x 2.90m)

Double glazed door and window to rear and central heating radiator.

## Kitchen 7' x 5' (2.13m x 1.52m)

Double glazed window to front, fitted with wall and base units, work surface, stainless steel sinks and drainer with taps over.

#### Bedroom 9'6 x 8'10 (2.90m x 2.69m)

Double glazed window to rear and central heating radiator.

#### **Ground Floor**