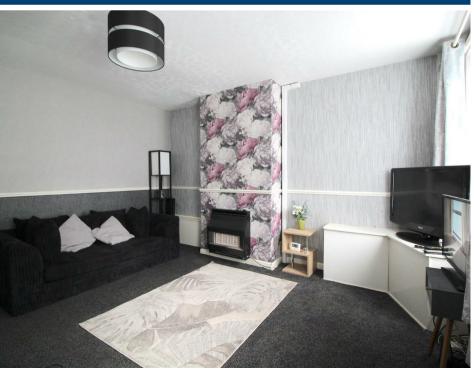

# Lounge 13'5" x 12'9" (4.09m x 3.89m)

Double glazed windows to the front and radiator. Wall mounted gas fire. Under stairs storage area.