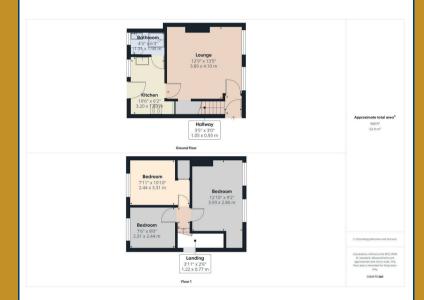

CALL OUR YARDLEY OFFICE ON 0121-783-3422 FOR A VIEWING...DON'T DELAY!! Accessed via a front garden, the property comprises: entrance, hall, lounge, kitchen, shower room and rear garden to the ground floor with THREE BEDROOMS on the first floor.

This CORNER PLOT, SEMI DETACHED HOUSE WILL REQUIRE SOME MODERNISATION HOWEVER ...THIS PROPERTY HAS SO MUCH POTENTIAL!

CALL OUR YARDLEY OFFICE ON 0121-783-3422 FOR A VIEWING...DON'T DELAY!!

Accessed via a front garden, the property comprises: entrance, hall, lounge, kitchen, shower room and rear garden to the ground floor with THREE BEDROOMS on the first floor. The property benefits from central heating and double glazing where specified.

# Lounge 13'5" x 12'9" (4.09m x 3.89m)

Double glazed windows to the front and radiator. Wall mounted gas fire. Under stairs storage area.

### Kitchen 10'6" x 6'2" (3.20m x 1.88m)

A range of wall and base units with work surfaces over incorporating a stainless steel, sink and drainer with taps over. Freestanding electric cooker. Plumbing for a washing machine. Double glazed window and a door to the rear allowing access to the garden.

#### **Shower Room**

Suite comprises of a walk-in shower area with an electric shower over, pedestal wash basin and low flush WC. Part tiling to the walls. Obscure double glazed window to the rear.

## Bedroom One

12'10" x 9'2" (3.91m x 2.79m)

Double glazed windows to the front and radiator. Storage cupboard.

# Bedroom Two 10'10" x 7'11" (3.30m x 2.41m)

Double glazed window to the rear and radiator.

### Bedroom Three 8'0" x 7'6" (2.44m x 2.29m)

Double glazed window to the rear and radiator.