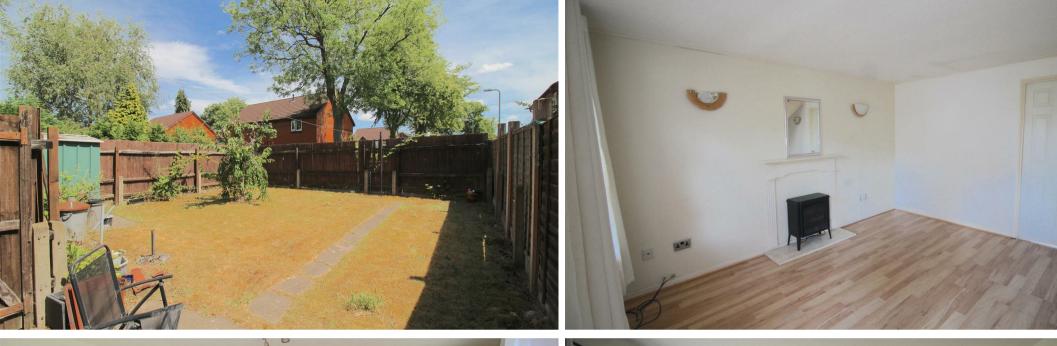

# Lounge

13'9 x 12'6 (4.19m x 3.81m)

Double glazed window to front, central heating radiator and stairs to first floor

# **Rear Garden**

Being mainly laid to lawn