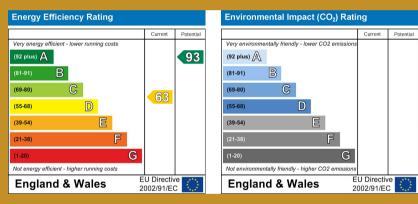

with taps over, oven hob and extractor.

# **FIRST FLOOR**

# Landing

Loft access and doors off:

# **Bedroom One**

12'6 x 9'7 (3.81m x 2.92m)

Double glazed window to front and central heating radiator.

#### **Bedroom Two**

12'7 x 6'7 (3.84m x 2.01m)

Double glazed window to rear and central heating radiator.

# **Bathroom**

Double glazed frosted window to side, panelled bath with shower over, low level w.c, pedestal wash hand basin and central heating radiator

### **OUTSIDE**

# **Rear Garden**

Being mainly laid to lawn

# **ADDITIONAL INFORMATION**

The property is currently leasehold with approx 93 years left on the lease. The vendor may consider purchasing the freehold depending on the offer, Please speak to the agent No Service Charge - Ground Rent is £75 every six months











167 - 169 Church Road, Yardley, Birmingham, B25 8UR yardley@primeestatesuk.com