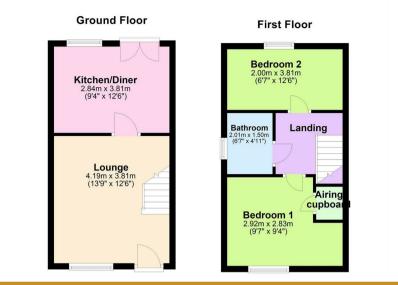

# Lounge

13'9 x 12'6 (4.19m x 3.81m)

Double glazed window to front, central heating radiator and stairs to first floor

#### Kitchen Diner

12'6 x 9'4 (3.81m x 2.84m)

Double glazed window to rear double glazed double doors to rear, central heating radiator. fitted with a range of wall, base and drawer units with work surface over incorporating stainless steel sink and drainer with taps over, oven hob and extractor.

# **FIRST FLOOR**

# Landing

Loft access and doors off:

# **Bedroom One**

12'6 x 9'7 (3.81m x 2.92m)

Double glazed window to front and central heating radiator.

#### **Bedroom Two**

12'7 x 6'7 (3.84m x 2.01m)

Double glazed window to rear and central heating radiator.

# **Bathroom**

Double glazed frosted window to side, panelled bath with shower over, low level w.c, pedestal wash hand basin and central heating radiator