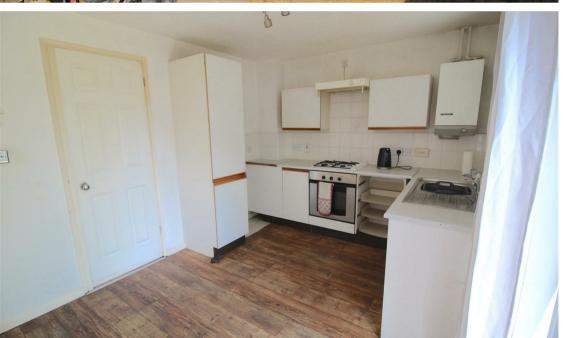

#### Kitchen Diner

12'6 x 9'4 (3.81m x 2.84m)

Double glazed window to rear double glazed double doors to rear, central heating radiator. fitted with a range of wall, base and drawer units with work surface over incorporating stainless steel sink and drainer with taps over, oven hob and extractor.