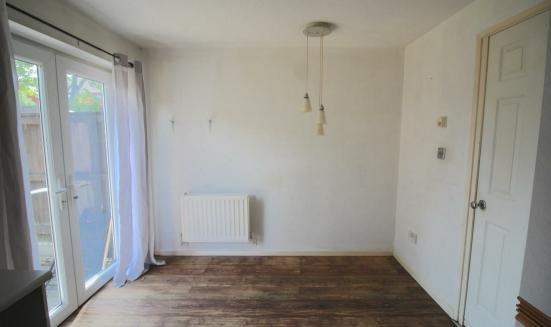

#### Kitchen Diner

12'6 x 9'4 (3.81m x 2.84m)

Double glazed window to rear double glazed double doors to rear, central heating radiator. fitted with a range of wall, base and drawer units with work surface over incorporating stainless steel sink and drainer with taps over, oven hob and extractor.