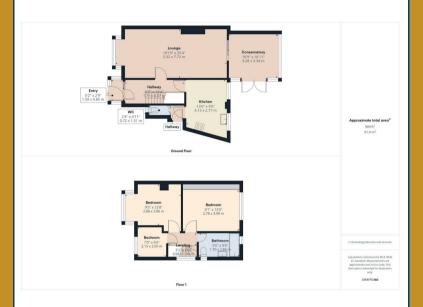

#### Hallway

Stairs to the first floor, under stairs storage, central heating radiator and doors to:

# Through Lounge 23'4 x 10'10 (7.11m x 3.30m)

Double glazed bay window to front, double glazed patio door to rear, feature fire place and central heating radiator.

## Conservatory 11'1 x 10'10 (3.38m x 3.30m)

Double glazed double doors to garden, double glazed windows to side and rear, and central heating radiator.

#### Kitchen

9 x 13 (2.74m x 3.96m)

Two double glazed windows to rear, door to garden. Fitted with a range of matching wall base and drawer units with work surface over, stainless steel sink and drainer with mixer tap over.

#### W.C

Low level w.c.

#### Landing

Double glazed window to side, loft access and doors off:

#### **Bedroom One**

12'5 x 10'11 (3.78m x 3.33m)

Double glazed bay window to front and central heating radiator.

### Bedroom Two

10'11 x 13 (3.33m x 3.96m)

Double glazed window to rear and central heating radiator.

#### **Bedroom Three**

6'7 x 7'1 (2.01m x 2.16m)

Double glazed window to front and central heating radiator.

#### Bathroom

9'3 x 5'6 (2.82m x 1.68m)

Double glazed frosted window to rear, suite comprising panelled bath, low level w.c, wash hand basin and heated towel rail.