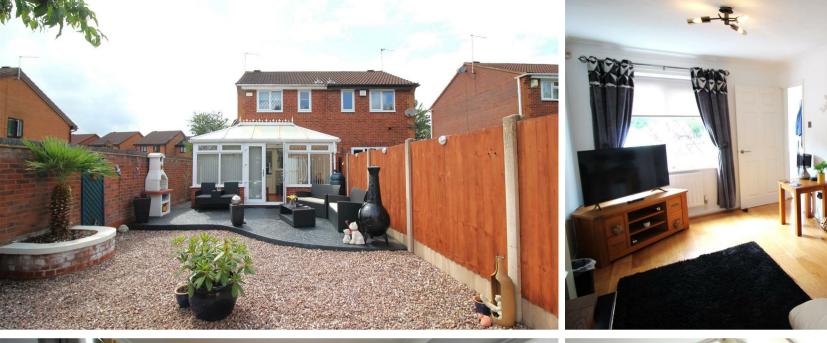

#### Conservatory

14'5 x 9'1 (4.39m x 2.77m)

Double glazed double doors to rear, double glazed window to rear and central heating radiator.

#### **Rear Garden**

Enclosed with patio area, gravelled area and access to garage.