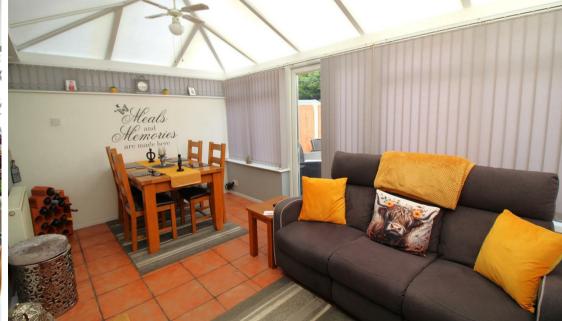

#### Conservatory

14'5 x 9'1 (4.39m x 2.77m)

Double glazed double doors to rear, double glazed window to rear and central heating radiator.