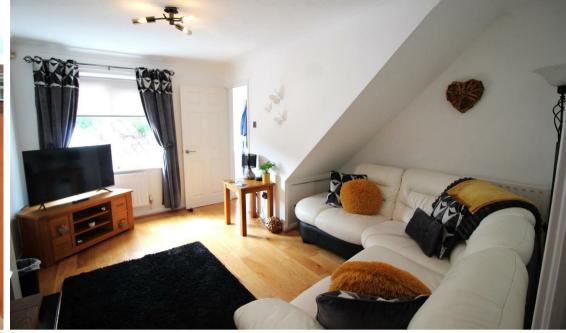

#### Lounge

14 x 11'9 (4.27m x 3.58m)

Double glazed window to front, two central heating radiators and door to: