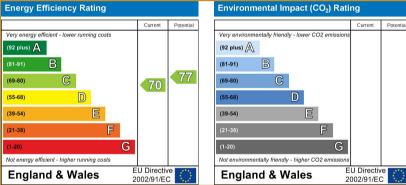

# **EPC Rating**

Current: C Potential: C

First floor comprises of TWO BEDROOMS AND FAMILY BATHROOM.

The property also benefits from central heating and double glazed (both where specified) REAR GARAGE, DRIVEWAY AND REAR DRIVEWAY.

**Energy Rating awaiting** 