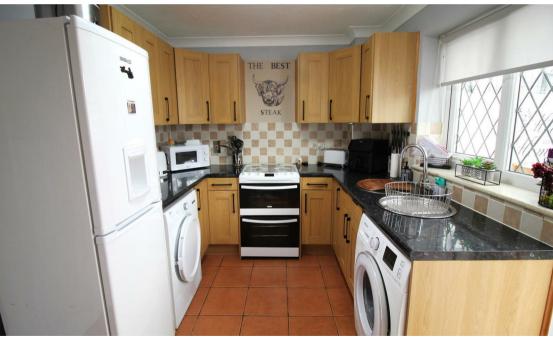

#### Kitchen

11'9 x 7'11 (3.58m x 2.41m)

Double glazed window to rear, door to rear. Fitted with a range of matching wall base and drawer units with worksurface over incorporating stainless steel sink and drainer with mixer tap over.