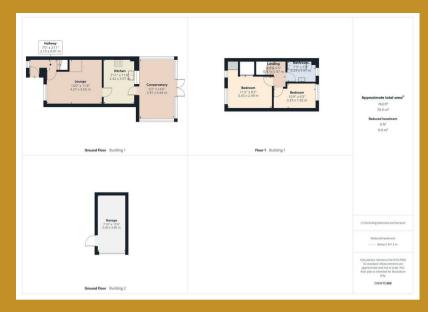

## **Approach**

Access is gain via driveway leading to front door:

#### Hallway

Double glazed window to front, central heating radiator, stairs to the first floor and door to:

#### Lounge

14 x 11'9 (4.27m x 3.58m)

Double glazed window to front, two central heating radiators and door to:

#### Kitchen

11'9 x 7'11 (3.58m x 2.41m)

Double glazed window to rear, door to rear. Fitted with a range of matching wall base and drawer units with worksurface over incorporating stainless steel sink and drainer with mixer tap over.

#### Conservatory

14'5 x 9'1 (4.39m x 2.77m)

Double glazed double doors to rear, double glazed window to rear and central heating radiator.

#### **FIRST FLOOR**

#### **LANDING**

Loft access with pull down ladder and doors off:

#### **Bedroom One**

11'3 x 8 (3.43m x 2.44m)

Two double glazed windows to front, central heating radiator and fitted wardrobe.

#### **Bedroom Two**

10'9 x 6'3 (3.28m x 1.91m)

Double glazed window to rear and central heating radiator.

#### **OUTSIDE**

#### **Rear Garden**

Enclosed with patio area, gravelled area and access to garage.

## Garage

15'8 x 7'7 (4.78m x 2.31m)

Up and over door, access to garden and light