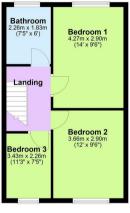

#### Landing

Doors off:

#### Bedroom One

#### 14 x 9'5 (4.27m x 2.87m )

Double window to front and central heating radiator.

#### **Bedroom Two**

12 x 9'6 (3.66m x 2.90m ) Double glazed window to front and central heating radiator.

#### **Bedroom Three**

#### 11'3 x 7'5 (3.43m x 2.26m )

Double glazed window to front and central heating radiator.

#### Bathroom

#### 7'5 x 6 (2.26m x 1.83m)

Double glazed frosted window to rear, central heating radiator. Suite comprising low level w.c, pedestal wash hand basin and panelled bath.