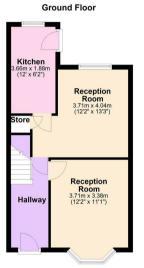

#### Approach

Access is gained via driveway leading to front door:

#### Hallway

Stairs to the first floor, central heating radiator and doors off :

#### **Reception One**

#### 11'11 x 12'2 (3.63m x 3.71m)

Double glazed bay window to front and central heating radiator.

### **Reception Two**

#### 12'2 x 13'11 (3.71m x 4.24m)

Double glazed window to rear, central heating radiator, storage cupboard and door to:

#### Kitchen

#### 12 x 6'2 (3.66m x 1.88m)

Double glazed window to rear, door to side. fitted with a range of matching wall base and drawer units with work surface over, stainless steel sink and drainer with taps over.