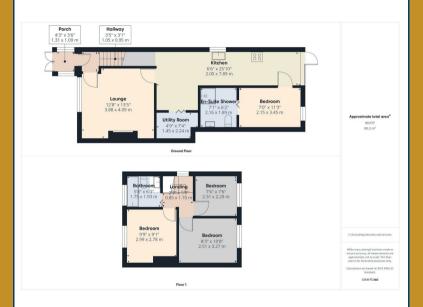

#### Porch

With front door leading to:

# **Hallway**

Stairs to the first floor and door to:

# Lounge

13'5" x 12'8" (4.09m x 3.86m)

Double glazed window to front and central heating radiator.

# Kitchen 25'10" x 6'6" (7.87m x 1.98m)

Double glazed window to side, door to side, Bi Fold doors to rear. Fitted with a range of matching wall base and drawer units with work surface over, incorporating sink and drainer with mixer tap over, breakfast bar, fitted dishwasher, fridge, freezer, under floor heating doors to bedroom and door to:

# Utility

7'4" x 4'9" (2.24m x 1.45m)

Space and plumbing for washing machine

#### **Bedroom Four**

11'3" x 7'0" (3.43m x 2.13m)

Double glazed window to rear, under floor heating and door to:

#### **En Suite**

7'1" x 6'2" (2.16m x 1.88m)

Suite comprising low level wc, wash hand basin, shower cubicle and electric heater.

#### **FIRST FLOOR**

# Landing

Double glazed window to side, loft access (with pull down ladder)

# Bedroom One

9'9" x 9'1" (2.97m x 2.77m)

Double glazed window to front and central heating radiator.

#### **Bedroom Two**

10'8" x 8'3" (3.25m x 2.51m)

Double glazed window rear and central heating radiator.

# **Bedroom Three**

7'6" x 7'6" (2.29m x 2.29m)

Double glazed window rear and central heating radiator.

# Bathroom

Double glazed frosted window to front, suite comprising panelled bath with shower over, low level w.c, wash hand basin and heated towel rail.