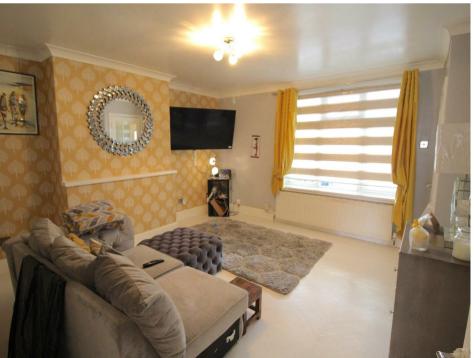

# Lounge

13'5" x 12'8" (4.09m x 3.86m)

Double glazed window to front and central heating radiator.