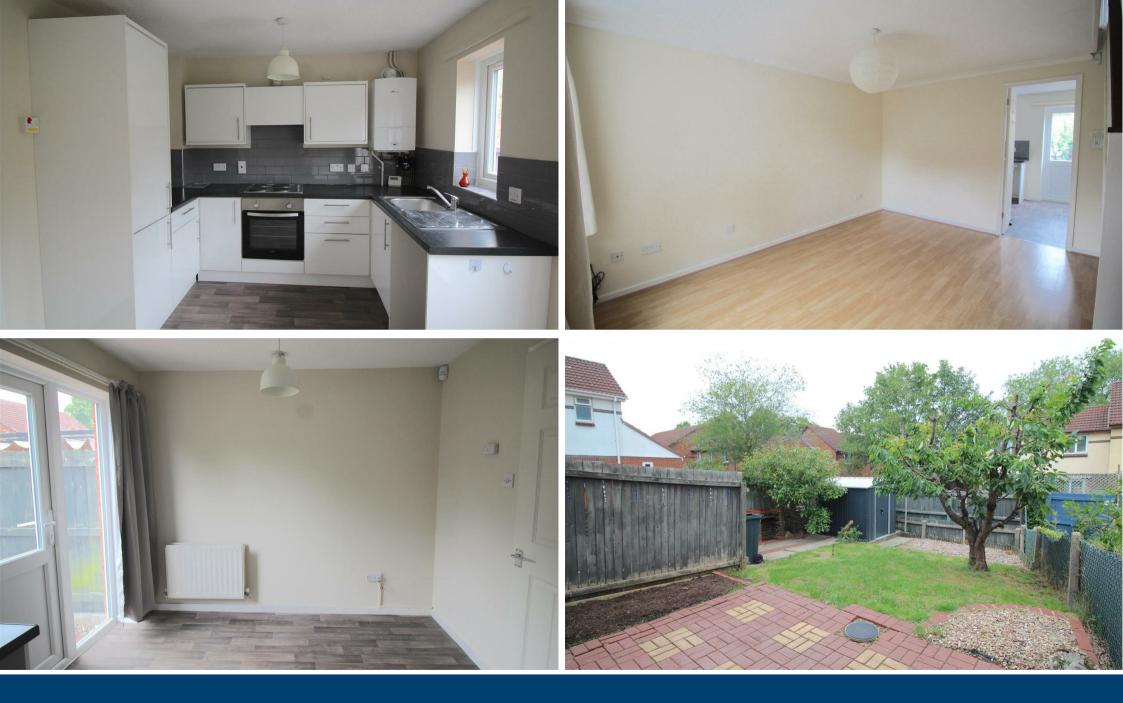

## Lounge

13;9 x 12'6 (3.96m;2.74m x 3.81m)

Double glazed window to front and central heating radiator.

#### **Kitchen Diner** 12'6 x 9'4 (3.81m x 2.84m)

Double glazed window and door to rear, central heating radiator. Fitted with a range of matching wall base and drawer units with work surface over incorporating sink and drainer with taps over, oven hob and extractor.

## **Rear Garden**

Enclosed rear garden with side access, patio area and lawned area.

0121 783 3422

167 - 169 Church Road, Yardley, Birmingham, B25 8UR yardley@primeestatesuk.com