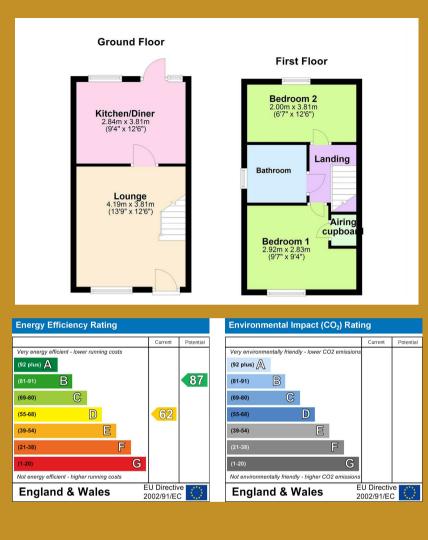

# **EPC** Rating

Current: D Potential: B

Accessed via a dropped kerb with a GATE DRIVEWAY providing parking for your vehicles, the accommodation comprises : LOUNGE AND KITCHEN DINER and rear garden on the ground floor with TWO BEDROOMS and BATHROOM to the first floor.

## Lounge

13;9 x 12'6 (3.96m;2.74m x 3.81m)

Double glazed window to front and central heating radiator.

#### **Kitchen Diner** 12'6 x 9'4 (3.81m x 2.84m)

Double glazed window and door to rear, central heating radiator. Fitted with a range of matching wall base and drawer units with work surface over incorporating sink and drainer with taps over, oven hob and extractor.

## **FIRST FLOOR**

# Landing

### Bedroom One 12'6 x 9'7 (3.81m x 2.92m)

Double glazed window to front, central heating radiator, storage cupboard and wardrobe.

## Bedroom Two

#### 12'6 x 6'7 (3.81m x 2.01m)

Double glazed window to rear and central heating radiator.

### Bathroom

Double glazed frosted window to side.