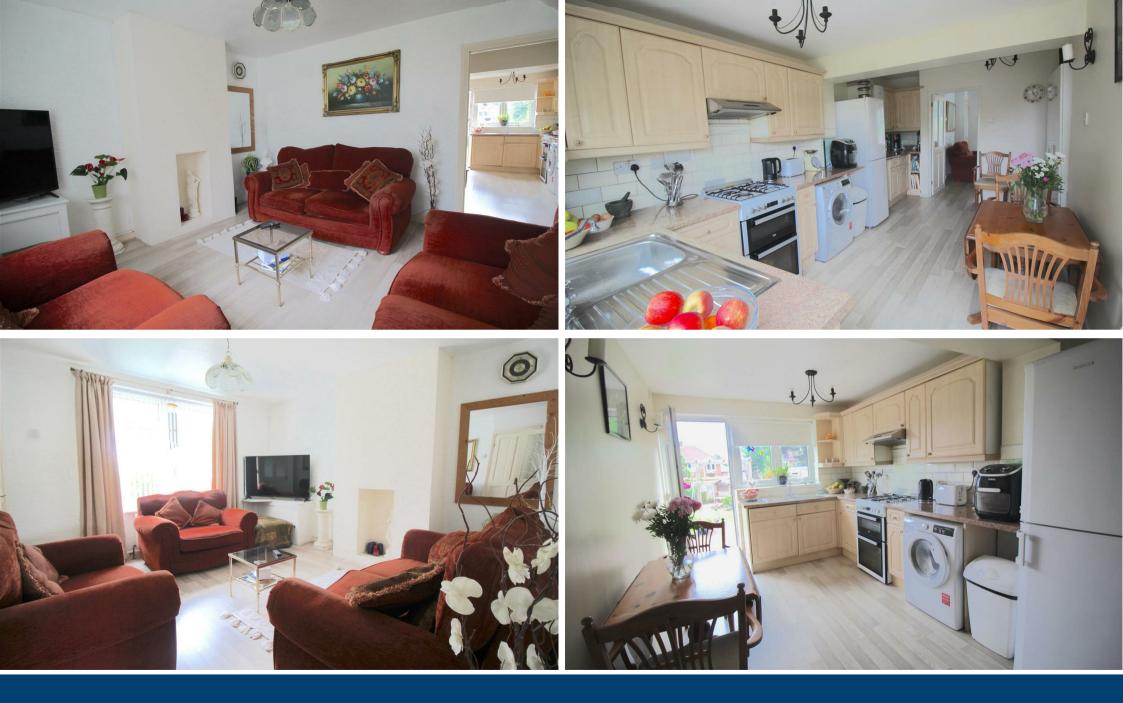

The property has a front garden with a DRIVEWAY providing off road parking for your vehicles and leading to a double glazed entrance door with accommodation comprising entrance hallway, LOUNGE, EXTENDED FAMILY KITCHEN and DINING AREA, EXTENDED BATHROOM and SEPARATE SHOWER AREA and a FAMILY SIZE, REAR GARDEN to the ground floor. To the first floor there are THREE GENEROUS BEDROOMS. The property benefits from double glazing and central heating where specified

## Lounge

### 13'4" x 12'10" (4.06m x 3.91m)

Double glazed window to the front and radiators. Wood effect flooring. Storage cupboard. Door to the rear leading into the extended kitchen & dining area.

### Extended Kitchen and Dining Area 16'3" x 9'0" (4.95m x 2.74m)

A range of wall and base units with works surfaces over incorporating a stainless steel, sink and drainer with mixer tap over. Gas cooker point with extractor canopy over. Plumbing for a washing machine machine. Part tiling to the walls. Radiator. Wall mounted central heating boiler. Wood effect flooring. Double glazed window and door to the rear allowing access to the garden.