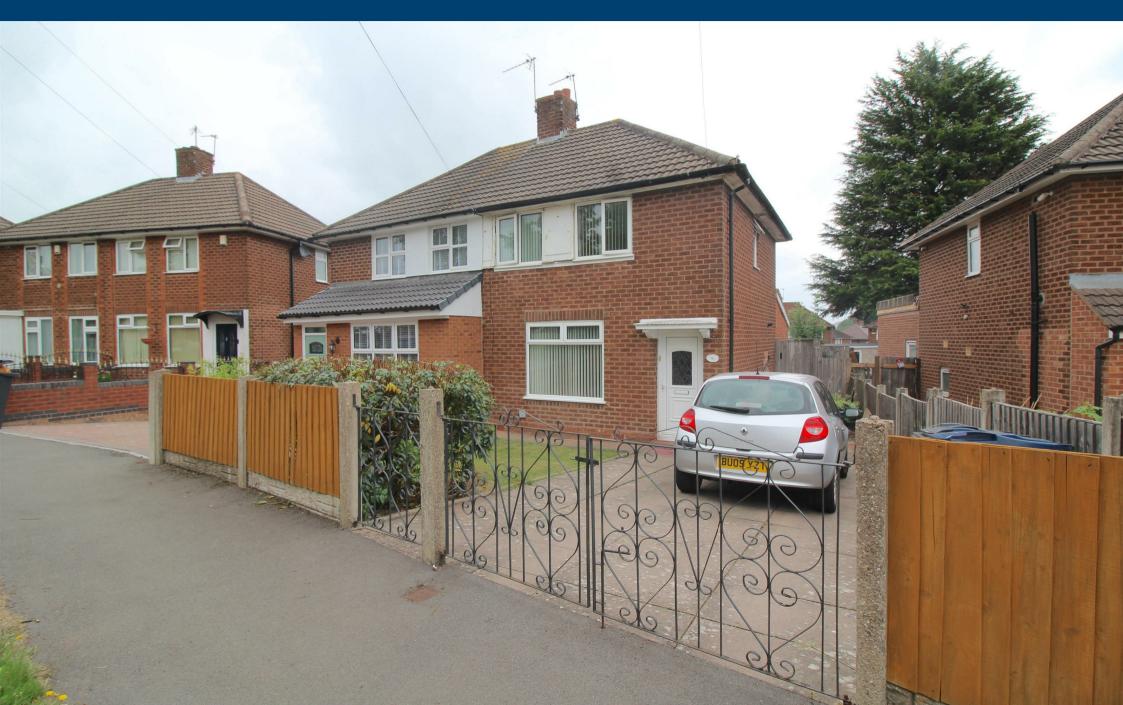

The property has a front garden with a DRIVEWAY providing off road parking for your vehicles and leading to a double glazed entrance door with accommodation comprising entrance hallway, LOUNGE, EXTENDED FAMILY KITCHEN and DINING AREA, EXTENDED BATHROOM and SEPARATE SHOWER AREA and a FAMILY SIZE, REAR GARDEN to the ground floor. To the first floor there are THREE GENEROUS BEDROOMS. The property benefits from double glazing and central heating where specified

### Front Garden/Driveway

A front garden area with timber fenced perimeter and gates with a DRIVEWAY providing parking for your vehicles and leading to a double glazed entrance door.