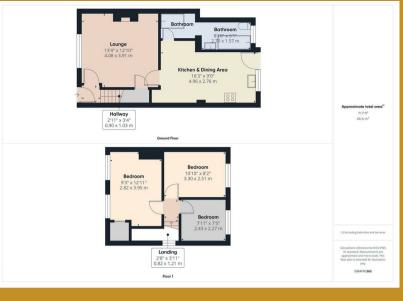

### 13'4" x 12'10" (4.06m x 3.91m)

Double glazed window to the front and radiators. Wood effect flooring. Storage cupboard. Door to the rear leading into the extended kitchen & dining area.

### Extended Kitchen and Dining Area 16'3" x 9'0" (4.95m x 2.74m)

A range of wall and base units with works surfaces over incorporating a stainless steel, sink and drainer with mixer tap over. Gas cooker point with extractor canopy over. Plumbing for a washing machine machine. Part tiling to the walls. Radiator. Wall mounted central heating boiler. Wood effect flooring. Double glazed window and door to the rear allowing access to the garden.

### **Extended Family Bathroom**

Suite comprises of a separate shower cubicle with an electric shower over. panelled bath unit and wash basin and low-level WC. Tiling to the floor area. Radiators. Obscure double glazed window to the rear

### 12'11" x 9'3" (3.94m x 2.82m)

Double glazed windows to the front and radiator. Storage cupboard.

### **Bedroom Two**

10'10" x 8'2" (3.30m x 2.49m)

Double glazed window to the rear and radiator

### **Bedroom Three** 7'11" x 7'5" (2.41m x 2.26m) Double glazed window to the rear and

radiator