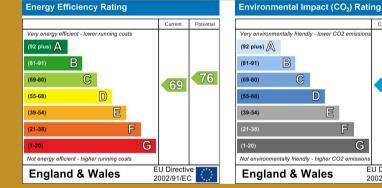

d wash basin and low-level WC. Tiling to the floor area. Radiators. Obscure double glazed window to the rear

### **FIRST FLOOR**

### Landing

Double glazed window to the side. radiator. Ceiling loft hatch. Doors leading to first floor accommodation:-

### **Bedroom One**

### 12'11" x 9'3" (3.94m x 2.82m)

Double glazed windows to the front and radiator. Storage cupboard.

### **Bedroom Two**

10'10" x 8'2" (3.30m x 2.49m)

Double glazed window to the rear and radiator

### **Bedroom Three** 7'11" x 7'5" (2.41m x 2.26m) Double glazed window to the rear and

radiator

### OUTSIDE

### **Family Rear Garden**

Timber fenced perimeter with a side gate giving access to/from the front of the property. The rear garden is mainly laid to lawn with paved patio area and mature border shrubbery.







0121 783 3422



167 - 169 Church Road, Yardley, Birmingham, B25 8UR yardley@primeestatesuk.com