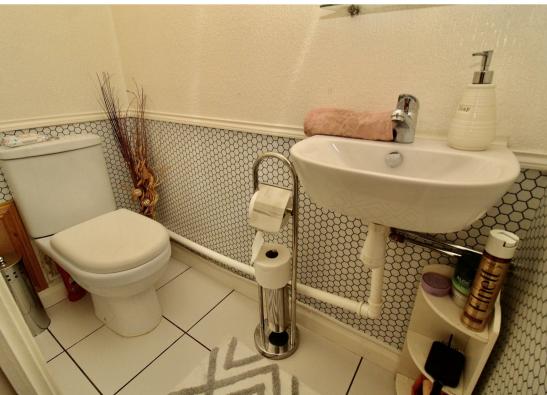

#### **Guest WC**

#### 5'6" x 2'6" (1.68m x 0.76m)

Suite comprised of a low flush WC and a wall mounted wash hand basin. Decorative dado rail to the walls, tiled floor, and a double glazed window to the front into the porch area.