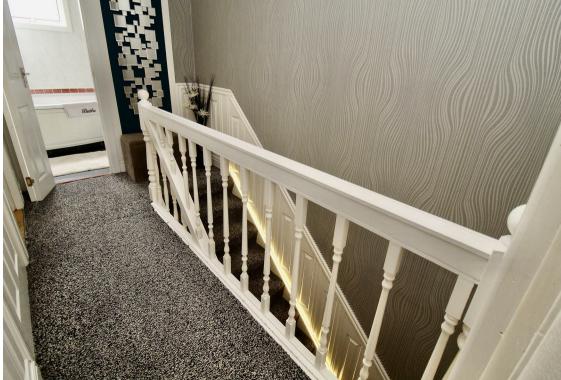

## Landing

Storage cupboard, decorative coving finish to the ceiling area and decorative panelling to he lower wall areas with a decorative dado finish. Doors to:-