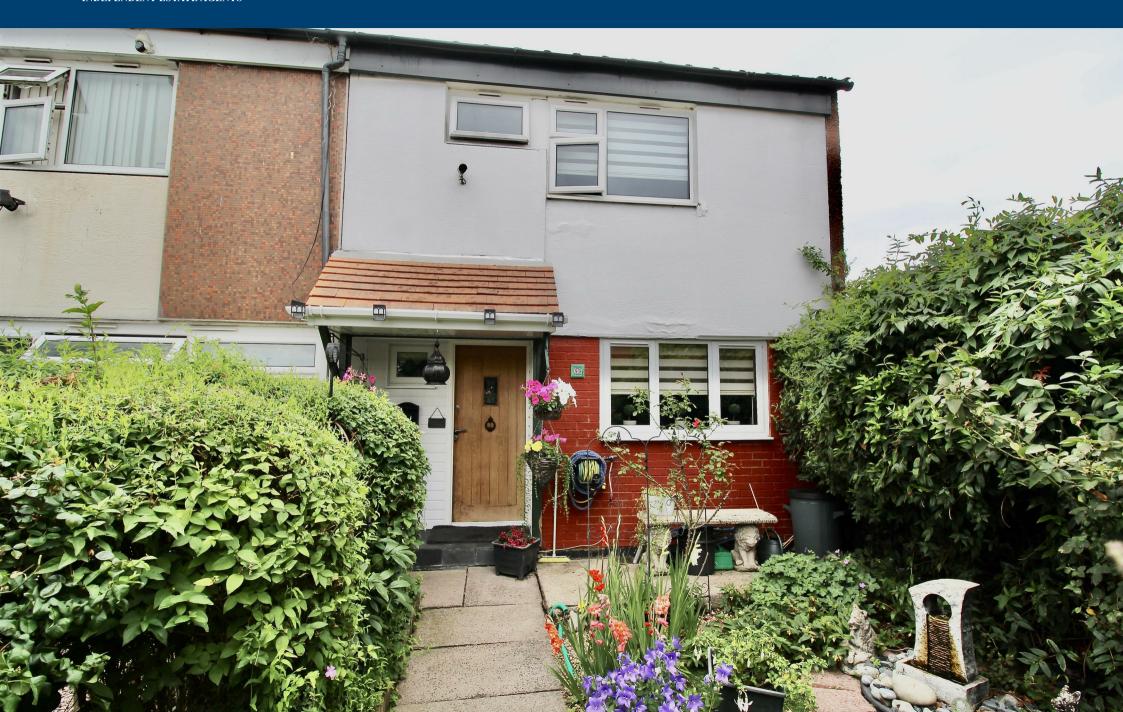

## Buckland End, Hodge Hill, Birmingham, B34 6LB

\*\* NO WORK REQUIRED \*\* MODERNISED THROUGHOUT \*\* THREE BEDROOMS \*\*

This SEMI-DETACHED property has been modernised and maintained to a high standard throughout. The property consists of a front garden area (may be able to create a driveway/drop kerb with permissions) open canopied entrance porch area leading to the entrance hallway with storage. DOWNSTAIRS WC, a BREAKFAST KITCHEN to the front and a lounge area to the rear with a dining room area to the side of the lounge area. To the first floor there are THREE BEDROOMS and a family bathroom which can also be utilised as an EN-SUITE bathroom due to the additional doors to bedroom one. The front and rear gardens have been landscaped creating two stunning areas. This property is of a Non-Standard Build please see further details within our room descriptions. Energy Performance Certificate:- Awaiting

## **Approach**

The property is set back from the road via paved and lawn areas leading to the opening/access gate to:-

#### **Front Garden**

Mixture of a wall border and fence borders surrounding the landscaped front garden area consisting of a stone area to the front with an access gate to the side of the stone area leading to a paved pathway dividing a well established mature shrubbery and flower bed garden. Opening to:-

## **Entrance Porch**

Canopied entrance porch with UPVC panelling to the walls and ceiling, lighting and an Oak style door allowing access to:-