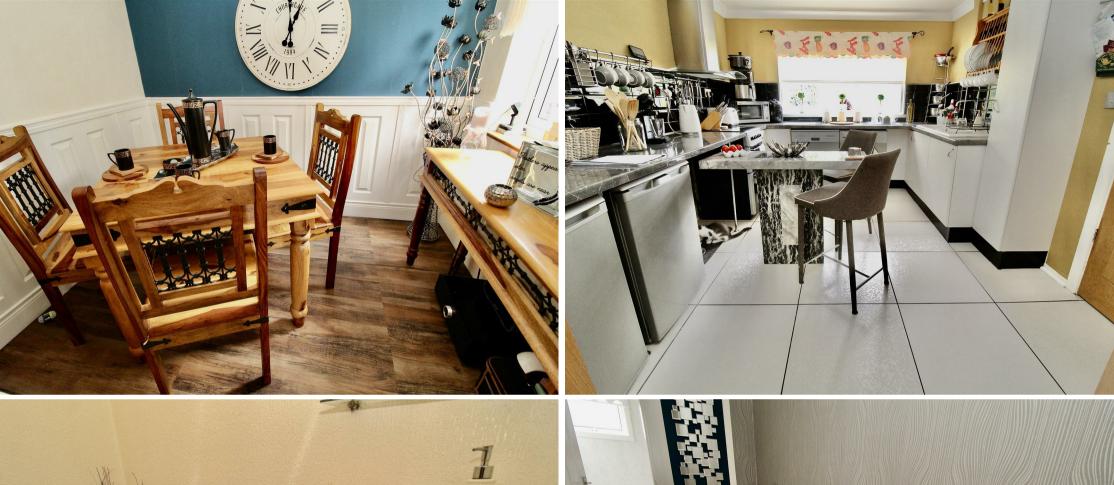

## **Dining Area**

## 7'11" x 5'10" (2.41m x 1.78m)

Double glazed window to the rear, decorative coving finish to the ceiling area, and picture rail to the walls. Decorative panelling to the lower part of the walls with a decorative dado finish, wood effect flooring and a double glazed window to the rear

#### Kitchen

#### 13'1" x 9'8" (3.99m x 2.95m)

Wall mounted and floor standing base units with a marble effect work surface over incorporating a sink and drainer unit with a mixer tap over. Stainless steel extractor canopy over the cooker area, plumbing for a washing machine, and further plumbing for a dishwasher. Black brick design partly tiled walls with a decorative dado finish, mosaic effect tiling to the floor area, decorative coving finish to the ceiling and a double glazed window to the front. Glazed double doors to the rear into the lounge area.