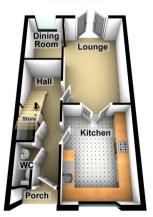

## **Entrance Hallway**

## 18'4" x 5'9" (5.59m x 1.75m)

Stairs rising to the first floor landing area with bi-fold space saving door access to the storage cupboard below. Decorative coving finish to the ceiling area, decorative panelling to the lower wall areas with a decorative dado finish. Doors to:-

#### **Guest WC**

## Lounge

## **Dining Area**

#### Kitchen