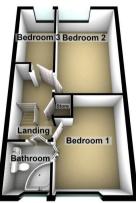

#### **FIRST FLOOR**

## Landing

Storage cupboard, decorative coving finish to the ceiling area and decorative panelling to he lower wall areas with a decorative dado finish. Doors to:-

#### **Bedroom One**

13'8" max 10'8" min x 9'10" (4.17m max 3.25m min x 3.00m)

Double glazed window to the front, fan light to the ceiling area, decorative coving finish to the ceiling and picture rail to the walls. Loft access via the hatch area, and bi-fold doors to the side directly into the bathroom area.

#### **Bedroom Two**

16' x 9'10" (4.88m x 3.00m)

Double glazed window to the rear, fan light to the ceiling, decorative coving finish to the ceiling area and decorative picture rail to the walls.

## **Bedroom Three**

11'9" x 5'9" (3.58m x 1.75m)

Double glazed window to the rear, fanlight to the ceiling, decorative coving finish to the ceiling and a decorative picture rail to the walls.

## Bathroom/En-Suite Bathroom

6'5" x 5'7" (1.96m x 1.70m)

Suite comprising of a corner Jacuzzi bath with a built in seat area and electric shower over, low flush WC and a pedestal wash hand basin. Tile effect flooring, partly tiled walls to the bath area and marble effect panelling above the bath area. Decorative coving finish to the ceiling, double glazed window to the front, bi-fold doors to the bedroom area and further set of bi-fold doors directly from the landing area.